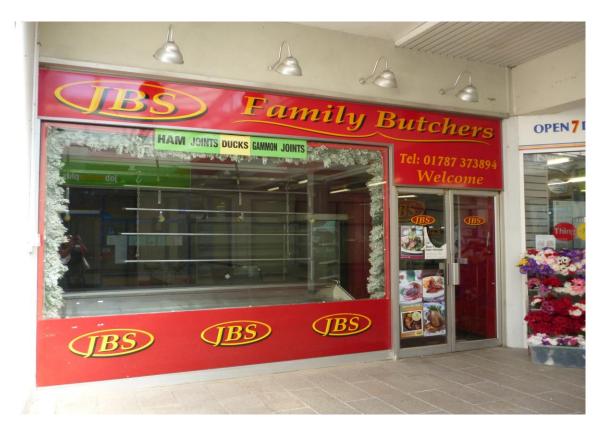

### CURRENTLY PARTLY EQUIPPED FOR USE AS A BUTCHERS SHOP BUT SUITABLE FOR A VARIETY OF OTHER USES

ABOUT: 750 SQ. FT. SALES FURTHER W.C. & ANCILLARY SPACE

> 13 BOREHAMGATE PRECINCT SUDBURY SUFFOLK CO10 2EG

#### Description

The property comprises a ground floor lockup shop unit with rear loading currently partly equipped as a butchers shop including various walk in refrigerated stores, display counters and the like. The lessors will strip out the unit if preferred.