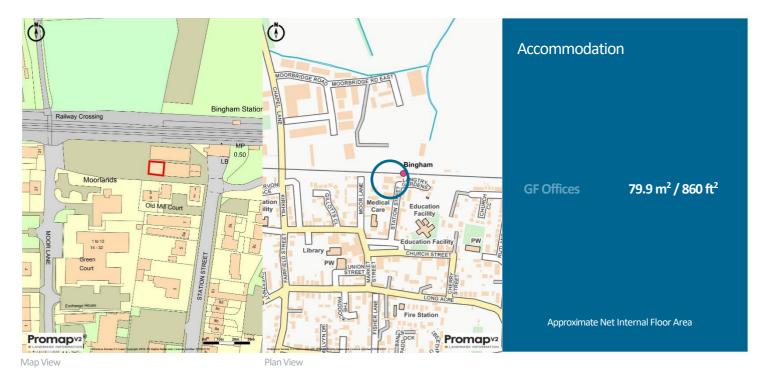

## Location

Bingham is a popular market town in the borough of Rushcliffe, situated approximately 10 miles from Nottingham City Centre. The town is conveniently situated for with good transport links to the M1 and A1 motorways via the A46. The A46 links with the A52 which heading west leads to Nottingham City Centre, approximately 10 miles due west of the subject premises.

The property is located on Station Street, adjacent the railway and a short walk from the centre of Bingham.