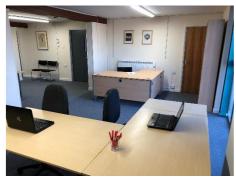

### Description

The subject premises are accessed via the right-hand side of the front elevation, the property is of brick & blockwork construction beneath a pitched roof.

The property benefits from a fully fitted portioned office space with an automatic sensor control lighting system.

## **FEATURES INCLUDE....**

FULLY FURNISHED OFFICE | KITCHEN AND WC FACILITIES | SEPARATE BOARDROOM | 3 SECURE PARKING SPACES