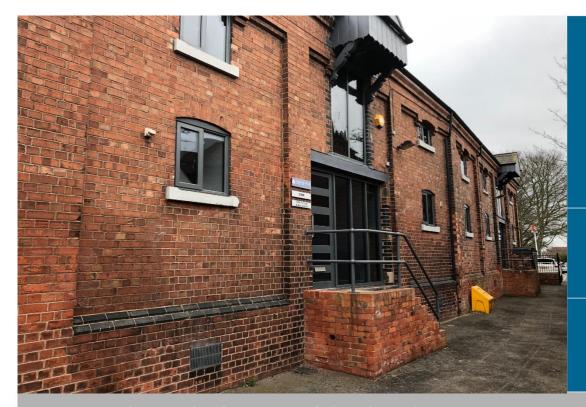

The property is located on Station Street, adjacent the railway and a short walk from the centre of Bingham.

### Description

The subject premises are accessed via the right-hand side of the front elevation, the property is of brick & blockwork construction beneath a pitched roof.

The property benefits from a fully fitted portioned office space with an automatic sensor control lighting system.