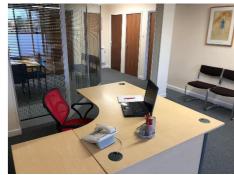

### Description

The subject premises are accessed via the right-hand side of the front elevation, the property is of brick & blockwork construction beneath a pitched roof.

The property benefits from a fully fitted portioned office space with an automatic sensor control lighting system.

## **FEATURES INCLUDE....**

FULLY FURNISHED OFFICE | KITCHEN AND WC FACILITIES | SEPARATE BOARDROOM | 3 SECURE PARKING SPACES