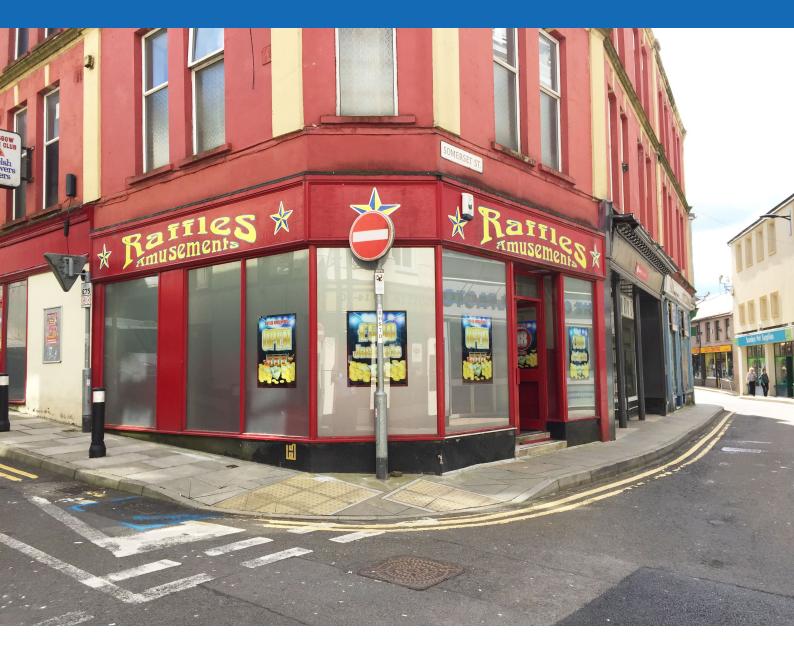

## 029 2081 1581

- + Town centre location
- + Return frontage
- + Open plan layout

www.emanuel-jones.co.uk

The property occupies an excellent position on the corner of Somerset Street and Commercial Street and forms part of the prime retailing area of Abertillery. Nearby occupiers include Lloyds Bank, St David's Hospice Foundation and Thompson travel agents.

#### DESCRIPTION

The property is an end of terrace three storey building benefiting from a return frontage and side entrance onto a pedestrianised walkway, Commercial Street.

Internally, the property comprises a ground floor retail unit with a storage area, toilet and kitchen towards the rear. There is a basement area accessed towards the rear of the property.