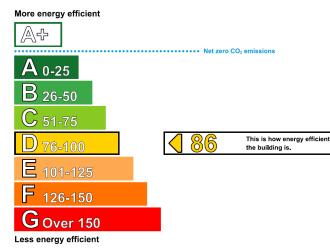

a ground floor retail unit with a storage area, toilet and kitchen towards the rear. There is a basement area accessed towards the rear of the property.

#### ACCOMMODATION

The property provides the following apporoximate areas;

| Ground Floor Sales | 640 ft <sup>2</sup> | (59.42 m²)              |
|--------------------|---------------------|-------------------------|
| Basement           | 313 ft <sup>2</sup> | (29.10 m <sup>2</sup> ) |

#### LEASE TERMS

The accommodation is available by way of a new full repairing and insuring lease for a term of years to be agreed.

#### USE

It is understood that the property benefits from A2 planning use. There is potential for alterntive uses subject to planning consent.

#### RENT

£7,500 per annum exclusive. \*INCENTIVES AVAILABLE\*

#### EPC





#### **BUSINESS RATES**

We are informed that the rateable value of the property is £3,650. It is understood that the property falls under the small business rates relief threshold and therefore no business rates are payable. However, interested parties should make their own enquiries with the Local Authority.

#### VAT

The property has not been elected for VAT.

#### LEGAL COSTS

Each party to bear their own legal and professional costs incurred.

#### VIEWING

Strictly by appointment through sole agents Emanuel Jones:-

Contact: Email: Rhys Williams / Leo Llewellyn rhys@emanuel-jones.co.uk leo@emanuel-jones.co.uk

SUBJECT TO CONTRACT AND AVAILABILITY



September 2017

ubject to contract & availability: Emanuel Jones for themselves and for the vendors or lessors of this property hos