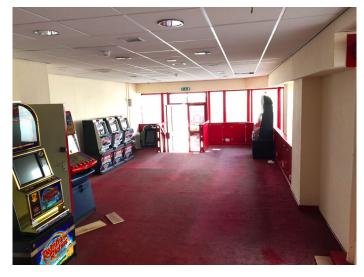

#### DESCRIPTION

The property is an end of terrace three storey building benefiting from a return frontage and side entrance onto a pedestrianised walkway, Commercial Street.

Internally, the property comprises a ground floor retail unit with a storage area, toilet and kitchen towards the rear. There is a basement area accessed towards the rear of the property.

#### ACCOMMODATION

The property provides the following apporoximate areas;

| Ground Floor Sales | 640 ft <sup>2</sup> | (59.42 m²)              |
|--------------------|---------------------|-------------------------|
| Basement           | 313 ft <sup>2</sup> | (29.10 m <sup>2</sup> ) |