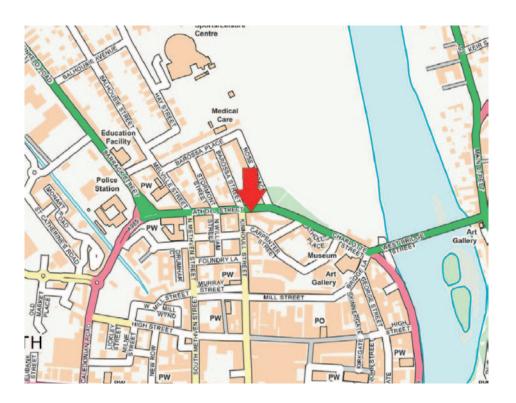

The subjects are located on the south side of Atholl Street within Perth City Centre. Surrounding properties are a combination of commercial and residential use. Atholl Street is a busy traffic thoroughfare and is close to the North Inch open parkland.