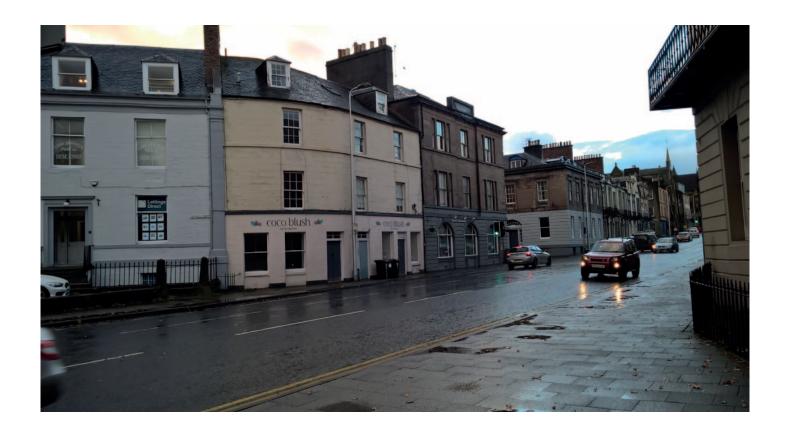

The subjects are located on the south side of Atholl Street within Perth City Centre. Surrounding properties are a combination of commercial and residential use. Atholl Street is a busy traffic thoroughfare and is close to the North Inch open parkland.

## **DESCRIPTION**

The subjects comprise 2 self-contained commercial premises situated on the ground floor of a 3 storey plus attic building. The properties, although used jointly, are separate being split by a close which provides access to the residential properties above.