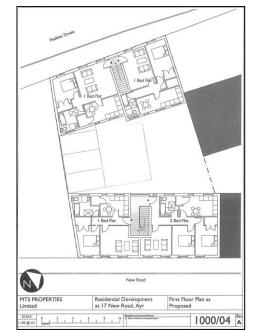

#### Planning Consent

Detailed planning consent has been granted for the erection of  $5 \times 1$  bedroom and  $2 \times 2$  bedroom apartments over 2 floors. A private courtyard is to be formed, incorporating landscaping and parking for 3 cars between the 2 blocks of flats one of which will front onto New Road and the other Peebles Street.