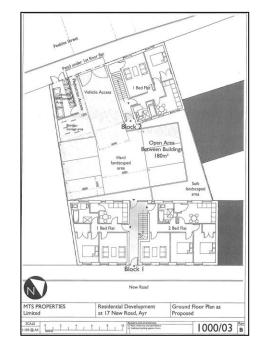

#### Planning Consent

Detailed planning consent has been granted for the erection of  $5 \times 1$  bedroom and  $2 \times 2$  bedroom apartments over 2 floors. A private courtyard is to be formed, incorporating landscaping and parking for 3 cars between the 2 blocks of flats one of which will front onto New Road and the other Peebles Street.