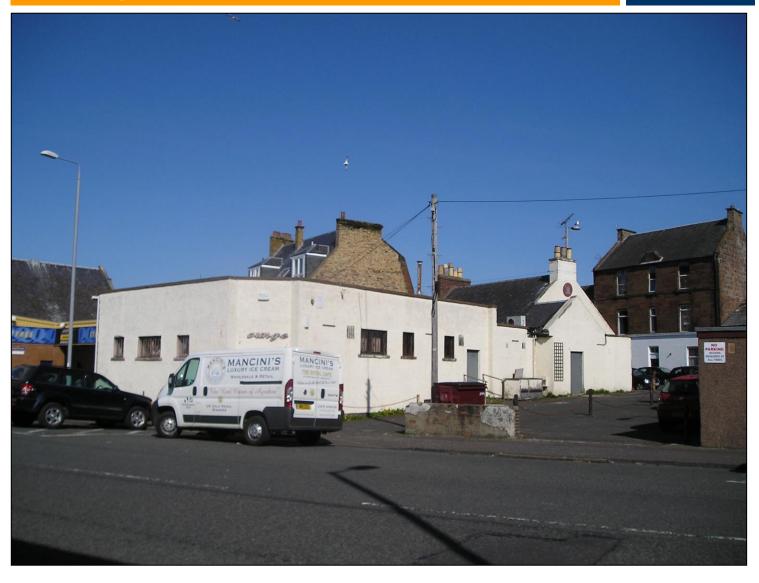

#### The Property

The former Auld Hoose Public Bar and car park which extend in total to 468 sq.m. (5,040 sq.ft.) which, when cleared, will offer a regularly shaped redevelopment site.

#### Site Area

The site area extends to approx. 468 sq.m. (5,040 sq.ft.).