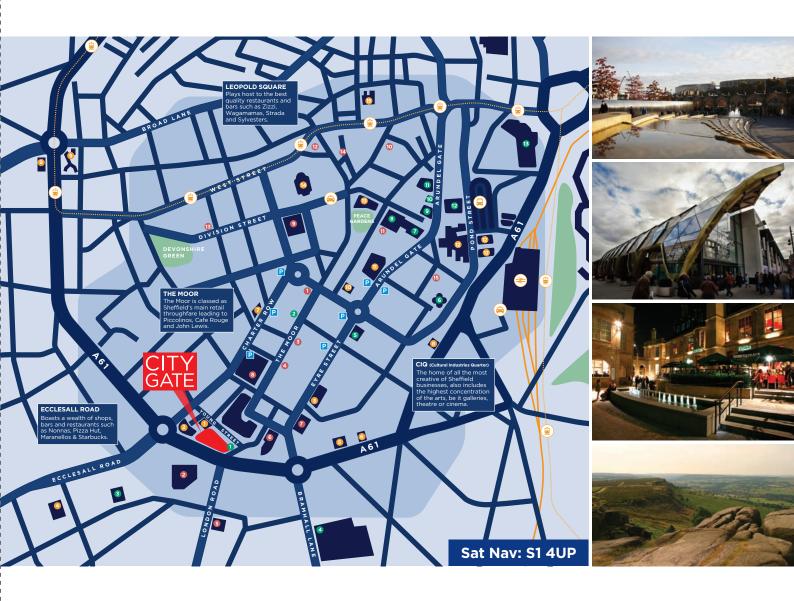

### PROVEN LOCATION

Sheffield is the major city within South Yorkshire with a population in excess of 600,000 benefiting from 2 leading Universities and is home to a wide range of national corporate occupiers.

CityGate is a short walk away from a wide array of transport links including Sheffield Central railway station and transport interchange where numerous bus routes link to the wider Sheffield area.

The building offers substantial corporate presence and a lively working environment.

### A LEADING CITY **FOR BUSINESS**

CityGate overlooks Ecclesall Road, which in turn provides direct access to the south western suburbs and out to the Peak District National Park.

Its city centre position, fronting the ring road allows excellent road links to the surrounding area and also to the M1 motorway via the Sheffield Parkway.

#### **Local Occupiers**

- 1 Inland Revenue 2 UFI
- South Yorkshire Fire HQ

- Aviva Tribal Mott Macdonald Westfield Health BBC Radio Sheffield

#### Leisure

University of Sheffield Sheffield City Council St Pauls Place

Sheffield Hallam

St Peter & Paul

University Town Hall

Cathedral

City Hall

- Premier Inn
   The Light Cinema
   Nuffield Health & Fitness
- 4 Bramall Lane

- Bramall Lane
  Football Ground
  Jurys Inn
  The Hubs
  Millennium Galleries
  Winter Gardens
  Central Library
  Lyceum Theatre

### 1 Crucible Theatre 2 Odeon Cinema 3 Ponds Forge

### Shops/Restaurants

- Debenhams
   Waitrose
- Costa
- 4 New Market Hall 5 Sainsbury's Local 6 Staples
- Decathlon
- Atkinsons
   John Lewis
- Marks & Spencer
- PiccolinosStradaPizza Express
- Orchard Square Silversmiths

#### Additional Key

- Train Station
- Tram Stop
- **Bus Station** Taxi Rank
- Parking Railway
- Tram Lines