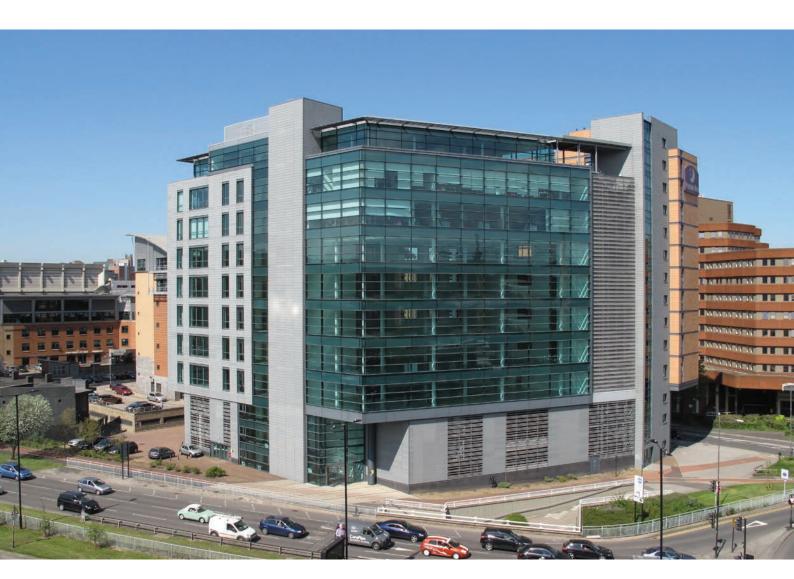

# RAISE YOUR **PROFILE**

- 59,729 sq ft (5,549 sq m) Prime Grade A Offices
- · City centre location fronting inner ring road
- Suites from 4,842 sq ft (449.8 sq m)
- 2 levels of under croft car parking
- Available now

CityGate is a short walk away from a wide array of transport links including Sheffield Central railway station and transport interchange where numerous bus routes link to the wider Sheffield area.

The building offers substantial corporate presence and a lively working environment.

### A LEADING CITY **FOR BUSINESS**

CityGate overlooks Ecclesall Road, which in turn provides direct access to the south western suburbs and out to the Peak District National Park.

Its city centre position, fronting the ring road allows excellent road links to the surrounding area and also to the M1 motorway via the Sheffield Parkway.