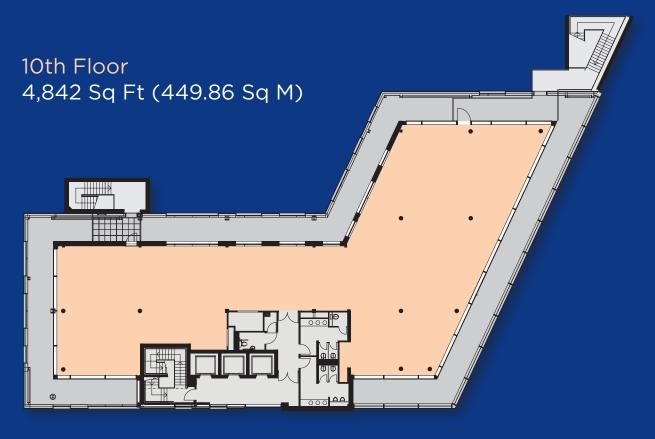

### **ACCOMMODATION**

Approximate Schedule of Areas

| Floor   | Sq Ft   | Sq M   | Parking           |
|---------|---------|--------|-------------------|
| Tenth   | 4,842   | 449.86 | 5                 |
| Ninth   | 7,841   | 728.46 | 7                 |
| Eighth  | 7,841   | 728.46 | 7                 |
| Seventh | 7,841   | 728.46 | 7                 |
| Sixth   | 7,841   | 728.46 | 7                 |
| Fifth   | 7,841   | 728.46 | 7                 |
| Fourth  | 7,841   | 728.46 | 7                 |
| Third   | 7,841   | 728.46 | 7                 |
| Second  | Parking |        |                   |
| First   | Parking |        |                   |
| Total   | 59,729  | 5,549  | 54<br>+4 visitors |