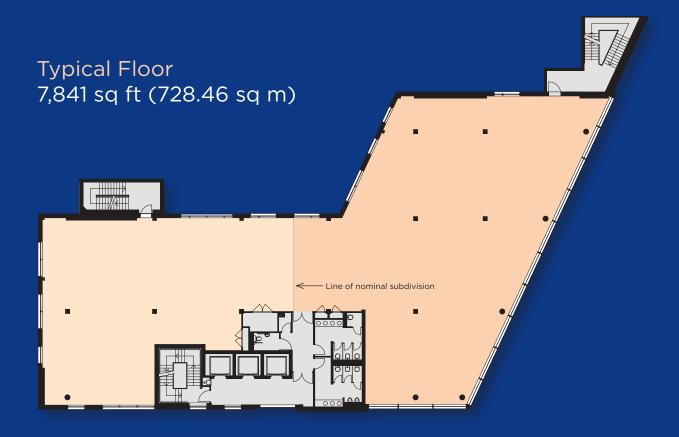

### **ACCOMMODATION**

Approximate Schedule of Areas

| Floor   | Sq Ft   | Sq M   | Parking           |
|---------|---------|--------|-------------------|
| Tenth   | 4,842   | 449.86 | 5                 |
| Ninth   | 7,841   | 728.46 | 7                 |
| Eighth  | 7,841   | 728.46 | 7                 |
| Seventh | 7,841   | 728.46 | 7                 |
| Sixth   | 7,841   | 728.46 | 7                 |
| Fifth   | 7,841   | 728.46 | 7                 |
| Fourth  | 7,841   | 728.46 | 7                 |
| Third   | 7,841   | 728.46 | 7                 |
| Second  | Parking |        |                   |
| First   | Parking |        |                   |
| Total   | 59,729  | 5,549  | 54<br>+4 visitors |