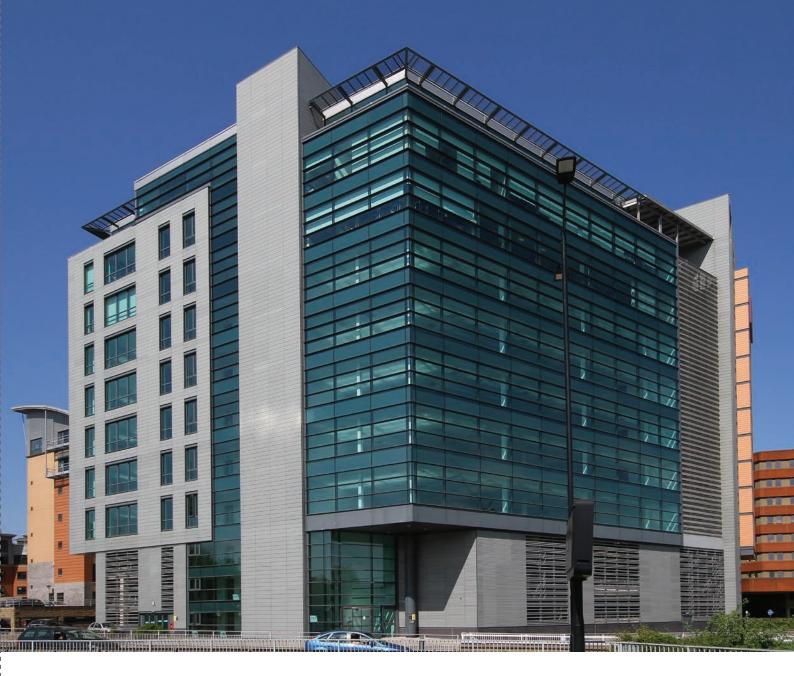

# RAISE YOUR **PROFILE**

- 59,729 sq ft (5,549 sq m) Prime Grade A Offices
- · City centre location fronting inner ring road
- Suites from 4,842 sq ft (449.8 sq m)
- 2 levels of under croft car parking
- Available now

CityGate is a short walk away from a wide array of transport links including Sheffield Central railway station and transport interchange where numerous bus routes link to the wider Sheffield area.

The building offers substantial corporate presence and a lively working environment.

### A LEADING CITY **FOR BUSINESS**

CityGate overlooks Ecclesall Road, which in turn provides direct access to the south western suburbs and out to the Peak District National Park.

Its city centre position, fronting the ring road allows excellent road links to the surrounding area and also to the M1 motorway via the Sheffield Parkway.