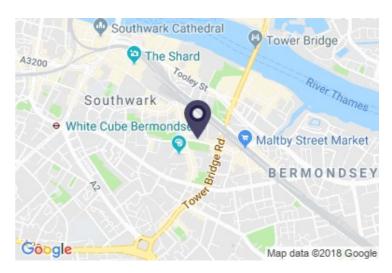

# **SWAN COURT, 9 TANNER STREET, LONDON SE1 3LE**

OFFICE TO RENT | 673 - 5,507 SQ FT | POA

**LONDON'S EXPERT COMMERCIAL** PROPERTY ADVISORS SOUTH OF THE RIVER

UNIONSTREETPARTNERS.CO.UK

**UNION STREET PARTNERS** 

#### **1** DESCRIPTION

Swan Court is a modern office development, comprising of 3 buildings accessed off a gated courtyard.

Swan Court is located on the north side of Tanner Street, immediately opposite Tanner Street park and close to the junction with Bermondsey Street. Bermondsey Street offers an excellent array of amenities including numerous high quality restaurants, cafes, bars and shops.

The building is also located close to the newly redeveloped London Bridge Station, providing access to the Jubilee, Northern, and Overground lines.