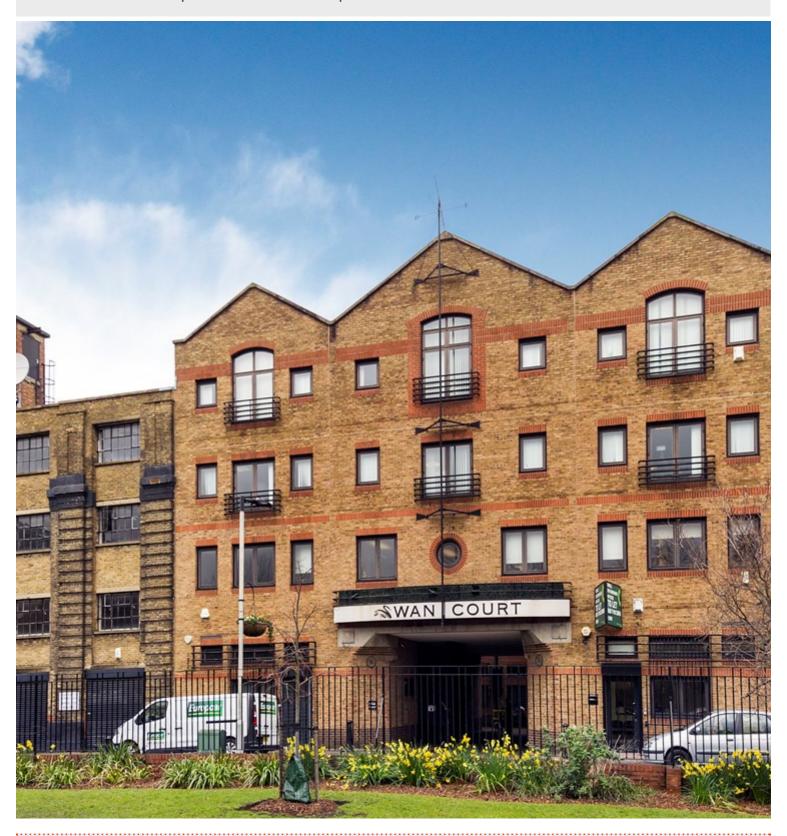

# **SWAN COURT, 9 TANNER STREET, LONDON SE1 3LE**

OFFICE TO RENT | 673 - 5,507 SQ FT | POA

**LONDON'S EXPERT COMMERCIAL** PROPERTY ADVISORS SOUTH OF THE RIVER

UNIONSTREETPARTNERS.CO.UK

**UNION STREET PARTNERS** 

## **SWAN COURT, 9 TANNER STREET, LONDON SE1 3LE**

#### **1** DESCRIPTION

Swan Court is a modern office development, comprising of 3 buildings accessed off a gated courtyard.

Swan Court is located on the north side of Tanner Street, immediately opposite Tanner Street park and close to the junction with Bermondsey Street. Bermondsey Street offers an excellent array of amenities including numerous high quality restaurants, cafes, bars and shops.