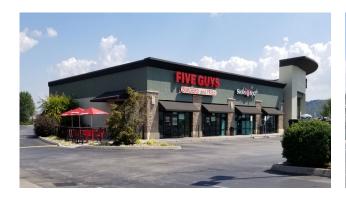

Rent/Month           | \$41,777  |
| Rentable Square Feet | 21,149    |
| Land Area            | 2.0 Acres |

#### Tenants:

Five Guys
Sushi Spot
State Farm
Summit Medical Group
CBD American Shaman
Edward Jones
Stitches N Stuff
Benchmark Physical Therapy
Crye Leike Realty
E TENN Urological & Medical Supplies
Paws Pet Supplies & Grooming

#### Emory Station, Powell, TN



# **Financial Summary**

#### Continued

| Guarantor          | Corp. and Individual |
|--------------------|----------------------|
| Lease Type         | NNN                  |
| Year Built         | 2007                 |
| Lease Term         | Per Rent Roll        |
| Lease Commencement | Per Rent Roll        |
| Rent Increases     | Per Rent Roll        |
| Renewal Options    | Per Rent Roll        |

### **PHOTOS**













# **PHOTOS**













#### Emory Station, Powell, TN

# **Lease Plan**



| UNIT | TENANT                         | SF    |
|------|--------------------------------|-------|
| 1    | Five Guys                      | 2,515 |
| 2    | Sushi Spot                     | 1,779 |
| 3    | State Farm                     | 1,400 |
| 4    | Summit Express Clinic          | 3,595 |
| 5    | CBD American Shaman            | 1,300 |
| 6    | Edward Jones                   | 1,400 |
| 7    | Stitches N Stuff               | 1,400 |
| 8    | Benchmark Physical Therapy     | 2,722 |
| 9    | Crye-Leike Realtors            | 2,558 |
| 10   | E TENN Urological & Med Supply | 800   |
| 11   | PAWS Pet Supply & Grooming     | 1,680 |

### **LOCATION**

7531-7569 BARNETT WAY, POWELL, TN 37849