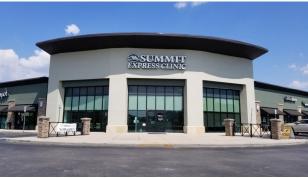

nt/Month           | \$41,777  |
| Rentable Square Feet | 21,149    |
| Land Area            | 2.0 Acres |

#### Tenants:

Five Guys
Sushi Spot
State Farm
Summit Medical Group
CBD American Shaman
Edward Jones
Stitches N Stuff
Benchmark Physical Therapy
Crye Leike Realty
E TENN Urological & Medical Supplies
Paws Pet Supplies & Grooming

#### Emory Station, Powell, TN



# **Financial Summary**

#### Continued

| Guarantor          | Corp. and Individual |
|--------------------|----------------------|
| Lease Type         | NNN                  |
| Year Built         | 2007                 |
| Lease Term         | Per Rent Roll        |
| Lease Commencement | Per Rent Roll        |
| Rent Increases     | Per Rent Roll        |
| Renewal Options    | Per Rent Roll        |

### **PHOTOS**













# **PHOTOS**













#### Emory Station, Powell, TN

# **Lease Plan**



| UNIT | TENANT                         | SF    |
|------|--------------------------------|-------|
| 1    | Five Guys                      | 2,515 |
| 2    | Sushi Spot                     | 1,779 |
| 3    | State Farm                     | 1,400 |
| 4    | Summit Express Clinic          | 3,595 |
| 5    | CBD American Shaman            | 1,300 |
| 6    | Edward Jones                   | 1,400 |
| 7    | Stitches N Stuff               | 1,400 |
| 8    | Benchmark Physical Therapy     | 2,722 |
| 9    | Crye-Leike Realtors            | 2,558 |
| 10   | E TENN Urological & Med Supply | 800   |
| 11   | PAWS Pet Supply & Grooming     | 1,680 |

### **LOCATION**

7531-7569 BARNETT WAY, POWELL, TN 37849

##