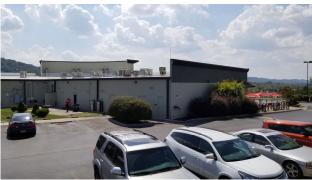

Rentable Square Feet | 21,149    |
| Land Area            | 2.0 Acres |

#### Tenants:

Five Guys
Sushi Spot
State Farm
Summit Medical Group
CBD American Shaman
Edward Jones
Stitches N Stuff
Benchmark Physical Therapy
Crye Leike Realty
E TENN Urological & Medical Supplies
Paws Pet Supplies & Grooming

#### Emory Station, Powell, TN



# **Financial Summary**

#### Continued

| Guarantor          | Corp. and Individual |
|--------------------|----------------------|
| Lease Type         | NNN                  |
| Year Built         | 2007                 |
| Lease Term         | Per Rent Roll        |
| Lease Commencement | Per Rent Roll        |
| Rent Increases     | Per Rent Roll        |
| Renewal Options    | Per Rent Roll        |

### **PHOTOS**













# **PHOTOS**













#### Emory Station, Powell, TN

# **Lease Plan**



| UNIT | TENANT                         | SF    |
|------|--------------------------------|-------|
| 1    | Five Guys                      | 2,515 |
| 2    | Sushi Spot                     | 1,779 |
| 3    | State Farm                     | 1,400 |
| 4    | Summit Express Clinic          | 3,595 |
| 5    | CBD American Shaman            | 1,300 |
| 6    | Edward Jones                   | 1,400 |
| 7    | Stitches N Stuff               | 1,400 |
| 8    | Benchmark Physical Therapy     | 2,722 |
| 9    | Crye-Leike Realtors            | 2,558 |
| 10   | E TENN Urological & Med Supply | 800   |
| 11   | PAWS Pet Supply & Grooming     | 1,680 |

### **LOCATION**

7531-7569 BARNETT WAY, POWELL, TN 37849

#### **Local Business**



#### **Lo