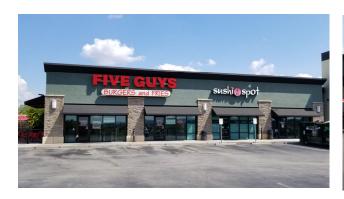

1,777  |
| Rentable Square Feet | 21,149    |
| Land Area            | 2.0 Acres |

#### Tenants:

Five Guys
Sushi Spot
State Farm
Summit Medical Group
CBD American Shaman
Edward Jones
Stitches N Stuff
Benchmark Physical Therapy
Crye Leike Realty
E TENN Urological & Medical Supplies
Paws Pet Supplies & Grooming

#### Emory Station, Powell, TN



# **Financial Summary**

#### Continued

| Guarantor          | Corp. and Individual |
|--------------------|----------------------|
| Lease Type         | NNN                  |
| Year Built         | 2007                 |
| Lease Term         | Per Rent Roll        |
| Lease Commencement | Per Rent Roll        |
| Rent Increases     | Per Rent Roll        |
| Renewal Options    | Per Rent Roll        |

### **PHOTOS**













# **PHOTOS**













#### Emory Station, Powell, TN

# **Lease Plan**



| UNIT | TENANT                         | SF    |
|------|--------------------------------|-------|
| 1    | Five Guys                      | 2,515 |
| 2    | Sushi Spot                     | 1,779 |
| 3    | State Farm                     | 1,400 |
| 4    | Summit Express Clinic          | 3,595 |
| 5    | CBD American Shaman            | 1,300 |
| 6    | Edward Jones                   | 1,400 |
| 7    | Stitches N Stuff               | 1,400 |
| 8    | Benchmark Physical Therapy     | 2,722 |
| 9    | Crye-Leike Realtors            | 2,558 |
| 10   | E TENN Urological & Med Supply | 800   |
| 11   | PAWS Pet Supply & Grooming     | 1,680 |

### **LOCATION**

7531-7569 BARNETT WAY, POWELL, TN 37849

#### **Local Business**