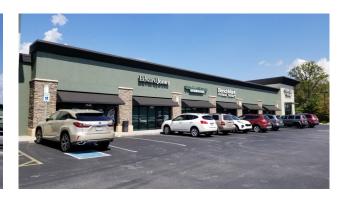

/Month           | \$41,777  |
| Rentable Square Feet | 21,149    |
| Land Area            | 2.0 Acres |

#### Tenants:

Five Guys
Sushi Spot
State Farm
Summit Medical Group
CBD American Shaman
Edward Jones
Stitches N Stuff
Benchmark Physical Therapy
Crye Leike Realty
E TENN Urological & Medical Supplies
Paws Pet Supplies & Grooming

#### Emory Station, Powell, TN



# **Financial Summary**

#### Continued

| Guarantor          | Corp. and Individual |
|--------------------|----------------------|
| Lease Type         | NNN                  |
| Year Built         | 2007                 |
| Lease Term         | Per Rent Roll        |
| Lease Commencement | Per Rent Roll        |
| Rent Increases     | Per Rent Roll        |
| Renewal Options    | Per Rent Roll        |

### **PHOTOS**













# **PHOTOS**













#### Emory Station, Powell, TN

# **Lease Plan**



| UNIT | TENANT                         | SF    |
|------|--------------------------------|-------|
| 1    | Five Guys                      | 2,515 |
| 2    | Sushi Spot                     | 1,779 |
| 3    | State Farm                     | 1,400 |
| 4    | Summit Express Clinic          | 3,595 |
| 5    | CBD American Shaman            | 1,300 |
| 6    | Edward Jones                   | 1,400 |
| 7    | Stitches N Stuff               | 1,400 |
| 8    | Benchmark Physical Therapy     | 2,722 |
| 9    | Crye-Leike Realtors            | 2,558 |
| 10   | E TENN Urological & Med Supply | 800   |
| 11   | PAWS Pet Supply & Grooming     | 1,680 |

### **LOCATION**

7531-7569 BARNETT WAY, POWELL, TN 37849

####