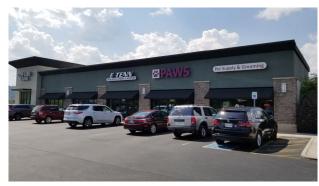

| \$41,777  |
| Rentable Square Feet | 21,149    |
| Land Area            | 2.0 Acres |

#### Tenants:

Five Guys
Sushi Spot
State Farm
Summit Medical Group
CBD American Shaman
Edward Jones
Stitches N Stuff
Benchmark Physical Therapy
Crye Leike Realty
E TENN Urological & Medical Supplies
Paws Pet Supplies & Grooming

#### Emory Station, Powell, TN



# **Financial Summary**

#### Continued

| Guarantor          | Corp. and Individual |
|--------------------|----------------------|
| Lease Type         | NNN                  |
| Year Built         | 2007                 |
| Lease Term         | Per Rent Roll        |
| Lease Commencement | Per Rent Roll        |
| Rent Increases     | Per Rent Roll        |
| Renewal Options    | Per Rent Roll        |

### **PHOTOS**













# **PHOTOS**













#### Emory Station, Powell, TN

# **Lease Plan**



| UNIT | TENANT                         | SF    |
|------|--------------------------------|-------|
| 1    | Five Guys                      | 2,515 |
| 2    | Sushi Spot                     | 1,779 |
| 3    | State Farm                     | 1,400 |
| 4    | Summit Express Clinic          | 3,595 |
| 5    | CBD American Shaman            | 1,300 |
| 6    | Edward Jones                   | 1,400 |
| 7    | Stitches N Stuff               | 1,400 |
| 8    | Benchmark Physical Therapy     | 2,722 |
| 9    | Crye-Leike Realtors            | 2,558 |
| 10   | E TENN Urological & Med Supply | 800   |
| 11   | PAWS Pet Supply & Grooming     | 1,680 |

### **LOCATION**

7531-7569 BARNETT WAY, POWELL, TN 37849

#### **Loc