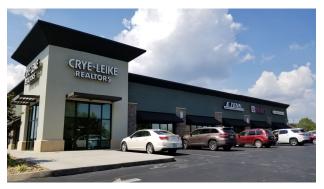

th           | \$41,777  |
| Rentable Square Feet | 21,149    |
| Land Area            | 2.0 Acres |

#### Tenants:

Five Guys
Sushi Spot
State Farm
Summit Medical Group
CBD American Shaman
Edward Jones
Stitches N Stuff
Benchmark Physical Therapy
Crye Leike Realty
E TENN Urological & Medical Supplies
Paws Pet Supplies & Grooming

#### Emory Station, Powell, TN



# **Financial Summary**

#### Continued

| Guarantor          | Corp. and Individual |
|--------------------|----------------------|
| Lease Type         | NNN                  |
| Year Built         | 2007                 |
| Lease Term         | Per Rent Roll        |
| Lease Commencement | Per Rent Roll        |
| Rent Increases     | Per Rent Roll        |
| Renewal Options    | Per Rent Roll        |

### **PHOTOS**













# **PHOTOS**













#### Emory Station, Powell, TN

# **Lease Plan**



| UNIT | TENANT                         | SF    |
|------|--------------------------------|-------|
| 1    | Five Guys                      | 2,515 |
| 2    | Sushi Spot                     | 1,779 |
| 3    | State Farm                     | 1,400 |
| 4    | Summit Express Clinic          | 3,595 |
| 5    | CBD American Shaman            | 1,300 |
| 6    | Edward Jones                   | 1,400 |
| 7    | Stitches N Stuff               | 1,400 |
| 8    | Benchmark Physical Therapy     | 2,722 |
| 9    | Crye-Leike Realtors            | 2,558 |
| 10   | E TENN Urological & Med Supply | 800   |
| 11   | PAWS Pet Supply & Grooming     | 1,680 |

### **LOCATION**

7531-7569 BARNETT WAY, POWELL, TN 37849

#### **L