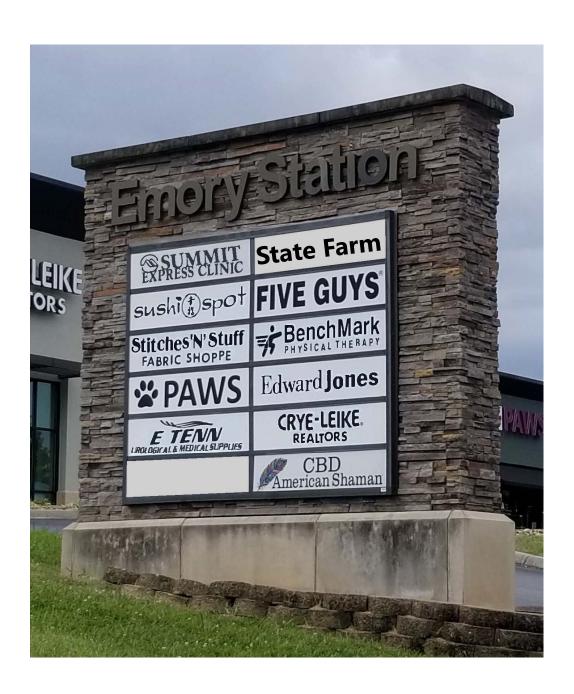

#### Tenants:

Five Guys
Sushi Spot
State Farm
Summit Medical Group
CBD American Shaman
Edward Jones
Stitches N Stuff
Benchmark Physical Therapy
Crye Leike Realty
E TENN Urological & Medical Supplies
Paws Pet Supplies & Grooming

# **Lease Plan**

| UNIT | TENANT                         | SF    |
|------|--------------------------------|-------|
| 1    | Five Guys                      | 2,515 |
| 2    | Sushi Spot                     | 1,779 |
| 3    | State Farm                     | 1,400 |
| 4    | Summit Express Clinic          | 3,595 |
| 5    | CBD American Shaman            | 1,300 |
| 6    | Edward Jones                   | 1,400 |
| 7    | Stitches N Stuff               | 1,400 |
| 8    | Benchmark Physical Therapy     | 2,722 |
| 9    | Crye-Leike Realtors            | 2,558 |
| 10   | E TENN Urological & Med Supply | 800   |
| 11   | PAWS Pet Supply & Grooming     | 1,680 |