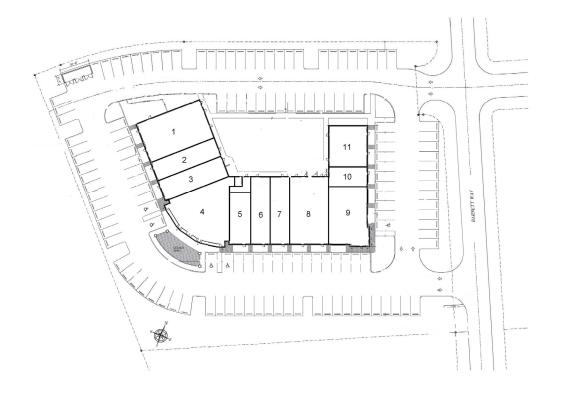

# **Lease Plan**

| UNIT | TENANT                         | SF    |
|------|--------------------------------|-------|
| 1    | Five Guys                      | 2,515 |
| 2    | Sushi Spot                     | 1,779 |
| 3    | State Farm                     | 1,400 |
| 4    | Summit Express Clinic          | 3,595 |
| 5    | CBD American Shaman            | 1,300 |
| 6    | Edward Jones                   | 1,400 |
| 7    | Stitches N Stuff               | 1,400 |
| 8    | Benchmark Physical Therapy     | 2,722 |
| 9    | Crye-Leike Realtors            | 2,558 |
| 10   | E TENN Urological & Med Supply | 800   |
| 11   | PAWS Pet Supply & Grooming     | 1,680 |