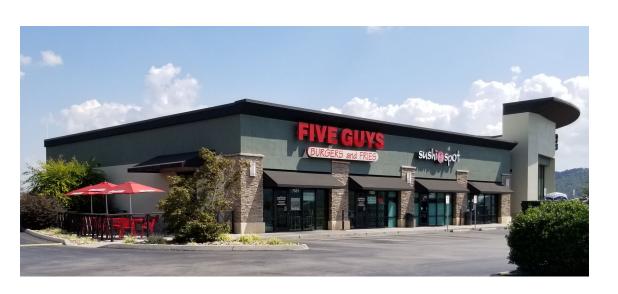

#### Emory Station, Powell, TN

#### Tenants:

Five Guys
Sushi Spot
State Farm
Summit Medical Group
CBD American Shaman
Edward Jones
Stitches N Stuff
Benchmark Physical Therapy
Crye Leike Realty
E TENN Urological & Medical Supplies
Paws Pet Supplies & Grooming

## Well located in Powell, TN next to Tennova Hospital.

- Well maintained and recently painted.
- Majority of tenants are long term
- Great visibility from Emory Road