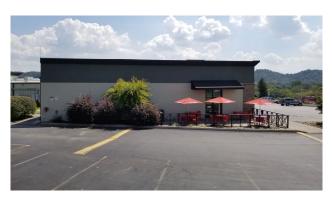

7  |
| Rentable Square Feet | 21,149    |
| Land Area            | 2.0 Acres |

#### Tenants:

Five Guys
Sushi Spot
State Farm
Summit Medical Group
CBD American Shaman
Edward Jones
Stitches N Stuff
Benchmark Physical Therapy
Crye Leike Realty
E TENN Urological & Medical Supplies
Paws Pet Supplies & Grooming

#### Emory Station, Powell, TN



# **Financial Summary**

#### Continued

| Guarantor          | Corp. and Individual |
|--------------------|----------------------|
| Lease Type         | NNN                  |
| Year Built         | 2007                 |
| Lease Term         | Per Rent Roll        |
| Lease Commencement | Per Rent Roll        |
| Rent Increases     | Per Rent Roll        |
| Renewal Options    | Per Rent Roll        |

### **PHOTOS**













# **PHOTOS**













#### Emory Station, Powell, TN

# **Lease Plan**



| UNIT | TENANT                         | SF    |
|------|--------------------------------|-------|
| 1    | Five Guys                      | 2,515 |
| 2    | Sushi Spot                     | 1,779 |
| 3    | State Farm                     | 1,400 |
| 4    | Summit Express Clinic          | 3,595 |
| 5    | CBD American Shaman            | 1,300 |
| 6    | Edward Jones                   | 1,400 |
| 7    | Stitches N Stuff               | 1,400 |
| 8    | Benchmark Physical Therapy     | 2,722 |
| 9    | Crye-Leike Realtors            | 2,558 |
| 10   | E TENN Urological & Med Supply | 800   |
| 11   | PAWS Pet Supply & Grooming     | 1,680 |

### **LOCATION**

7531-7569 BARNETT WAY, POWELL, TN 37849

#### **Local Business**



###