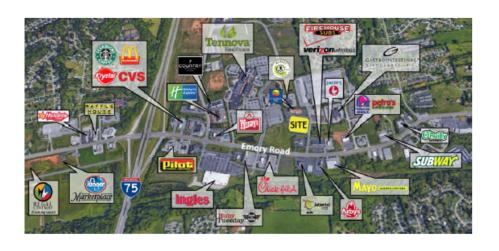

#### Emory Station, Powell, TN

# **Lease Plan**



| UNIT | TENANT                         | SF    |
|------|--------------------------------|-------|
| 1    | Five Guys                      | 2,515 |
| 2    | Sushi Spot                     | 1,779 |
| 3    | State Farm                     | 1,400 |
| 4    | Summit Express Clinic          | 3,595 |
| 5    | CBD American Shaman            | 1,300 |
| 6    | Edward Jones                   | 1,400 |
| 7    | Stitches N Stuff               | 1,400 |
| 8    | Benchmark Physical Therapy     | 2,722 |
| 9    | Crye-Leike Realtors            | 2,558 |
| 10   | E TENN Urological & Med Supply | 800   |
| 11   | PAWS Pet Supply & Grooming     | 1,680 |

### **LOCATION**

7531-7569 BARNETT WAY, POWELL, TN 37849

#### **Local Business**



#### **Local Map**



# **Demographics**

Population, Households & Income

|                     | 1 Mile    | 5 Miles   | 10 Miles  |
|---------------------|-----------|-----------|-----------|
| POPULATION          |           |           |           |
| Total Population    | 2,805     | 85,724    | 328,109   |
| Median Age          | 37.0      | 37.2      | 35.9      |
| Median Age (Male)   | 36.6      | 35.3      | 34.7      |
| Median Age (Female) | 38.5      | 38.7      | 37.3      |
| HOUSEHOLDS & INCOME |           |           |           |
| Total Households    | 1,097     | 36,877    | 141,852   |
| # Of Persons Per HH | 2.6       | 2.3       | 2.3       |
| Average HH Income   | \$66,703  | \$53,777  | \$52,962  |
| Average Home Value  | \$158,592 | \$149,525 | \$161,365 |