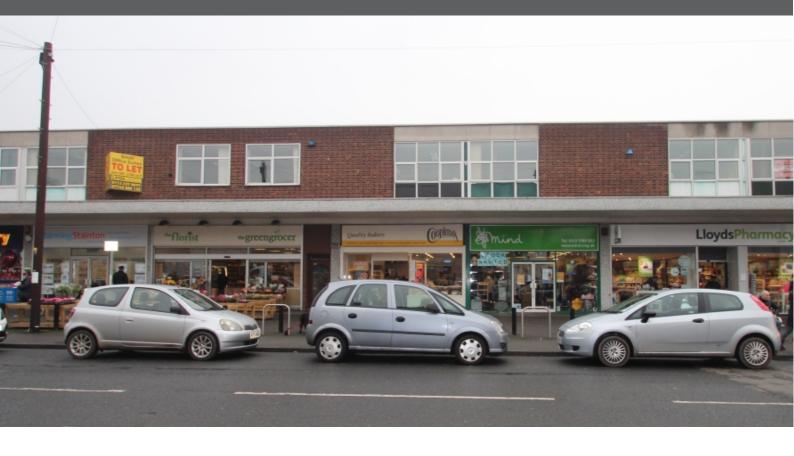

# **LOCATION**

The property is situated in the heart of Garforth Town centre above a parade of retail shops. The many retail and banking facilities available within Garforth town centre together with the Tesco supermarket and the main line Garforth train station are all within a short walking distance.

# **DESCRIPTION**

The offices are located on the first floor of the main retail parade in Garforth. The suites are located close to retailers including Co-operative, Cooplands, Lloyds Pharmacy and Card Factory along with many other high street retailers.