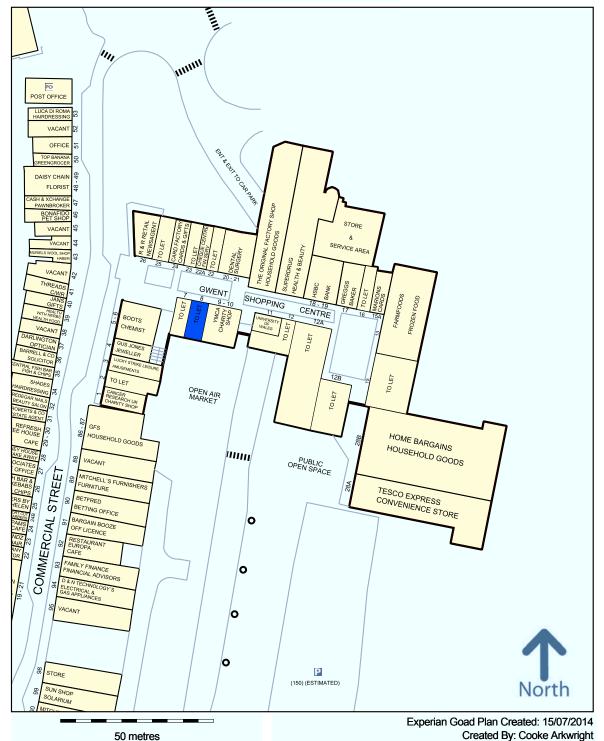

#### **LOCATION:**

Gwent Shopping Centre is located in the centre of Tredegar town centre and benefits from a district population of some 85,000 persons.

Notable tenants include Home Bargains, Original Factory Shop, Superdrug, Farmfoods and Tesco, amongst other national and local occupiers.

Adjacent to the shopping centre is a free car park providing 168 spaces along with the town centre bus station. In addition, Lidl occupy a store directly opposite the Commercial Street entrance to the shopping centre.