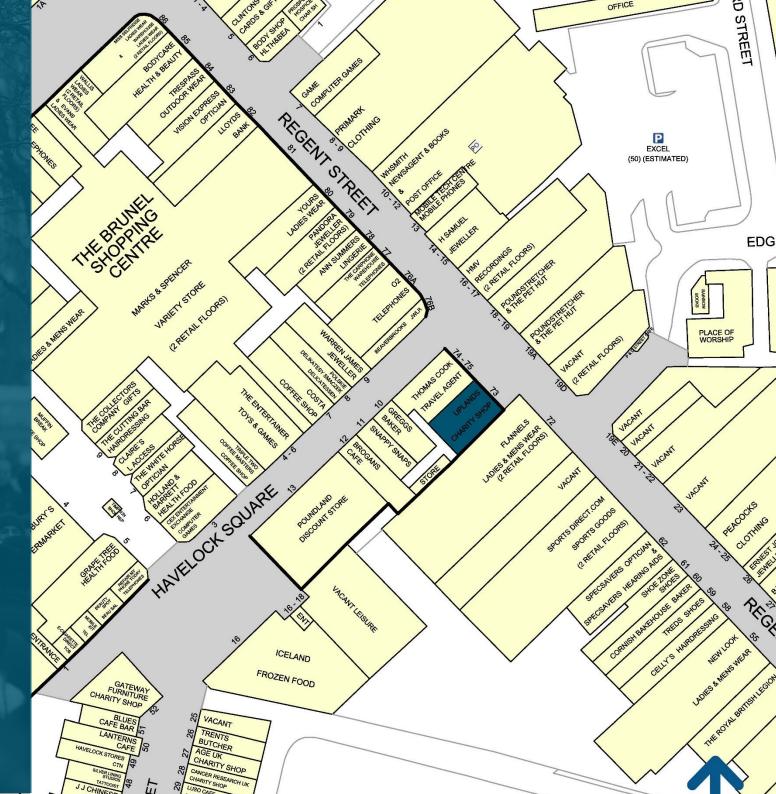

#### Location

The premises are situated in prime Regent Street located adjacent to **Flannels** and **Thomas Cook** and close to other national retailers including **Beaverbrook**, **o2**, **H Samuel**, **Sports Direct** and **Poundstretcher**.