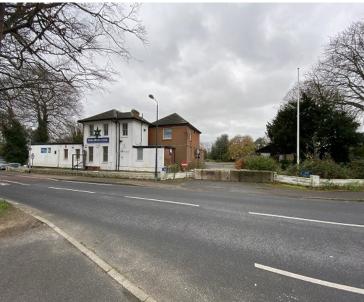

# **DESCRIPTION**

The Former Royal British Legion site spans over a 1.56 acre plot. The former Legion building (Goyfield House) is positioned fronting Mill Lane, towards the entrance of the site.

The site is a regular shaped flat site, which is prime for development The site is screen to both sides by mature trees.

Viewings of the property will be given to the successful party to obtain quotes for demolition. No internal viewing will take place as part of the bidding process.

# **VIEWING**

Viewings of the building will not be undertaken due to the its poor condition. Parties may view the site providing their register with Lamb and Swift before gaining access under foot.

Contact: Adam Westwell or Nathan Broughton