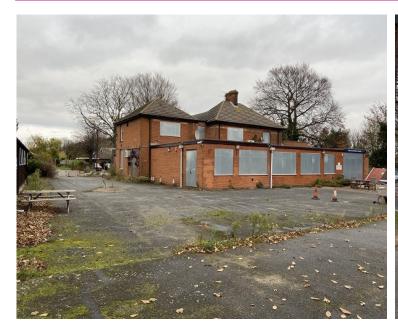

# **DESCRIPTION**

The Former Royal British Legion site spans over a 1.56 acre plot. The former Legion building (Goyfield House) is positioned fronting Mill Lane, towards the entrance of the site.

The site is a regular shaped flat site, which is prime for development The site is screen to both sides by mature trees.

Viewings of the property will be given to the successful party to obtain quotes for demolition. No internal viewing will take place as part of the bidding process.

# **VIEWING**

Viewings of the building will not be undertaken due to the its poor condition. Parties may view the site providing their register with Lamb and Swift before gaining access under foot.

Contact: Adam Westwell or Nathan Broughton