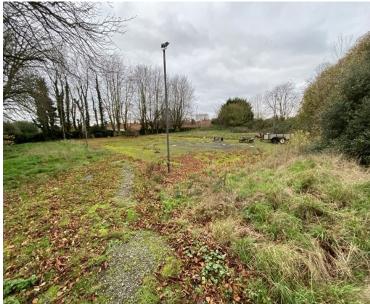

# **DESCRIPTION**

The Former Royal British Legion site spans over a 1.56 acre plot. The former Legion building (Goyfield House) is positioned fronting Mill Lane, towards the entrance of the site.

The site is a regular shaped flat site, which is prime for development The site is screen to both sides by mature trees.

### **ACCOMMODATION**

Site area of 1.56 acres (0.63 hectares).