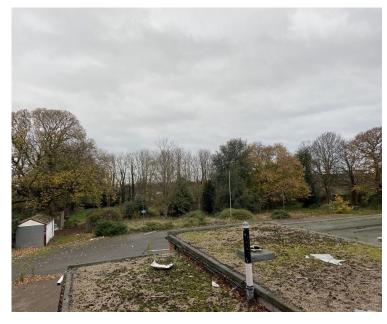

# **DESCRIPTION**

The Former Royal British Legion site spans over a 1.56 acre plot. The former Legion building (Goyfield House) is positioned fronting Mill Lane, towards the entrance of the site.

The site is a regular shaped flat site, which is prime for development The site is screen to both sides by mature trees.

### **ACCOMMODATION**

Site area of 1.56 acres (0.63 hectares).