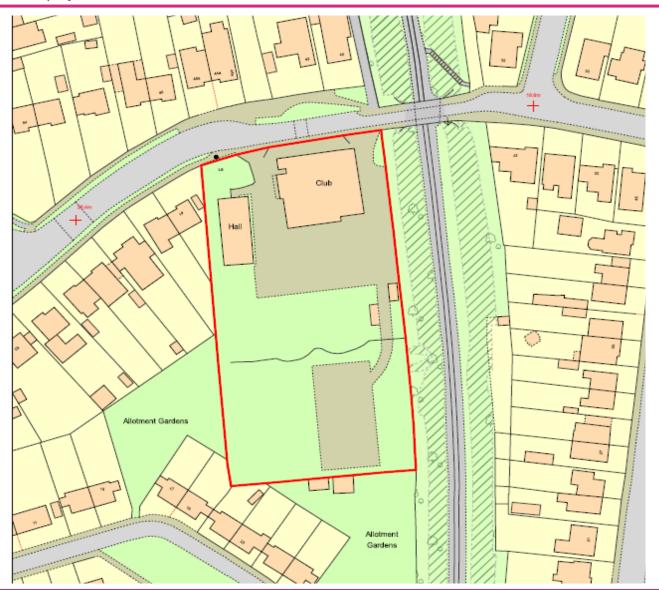

# **DESCRIPTION**

The Former Royal British Legion site spans over a 1.56 acre plot. The former Legion building (Goyfield House) is positioned fronting Mill Lane, towards the entrance of the site.

The site is a regular shaped flat site, which is prime for development The site is screen to both sides by mature trees.

### **ACCOMMODATION**

Site area of 1.56 acres (0.63 hectares).