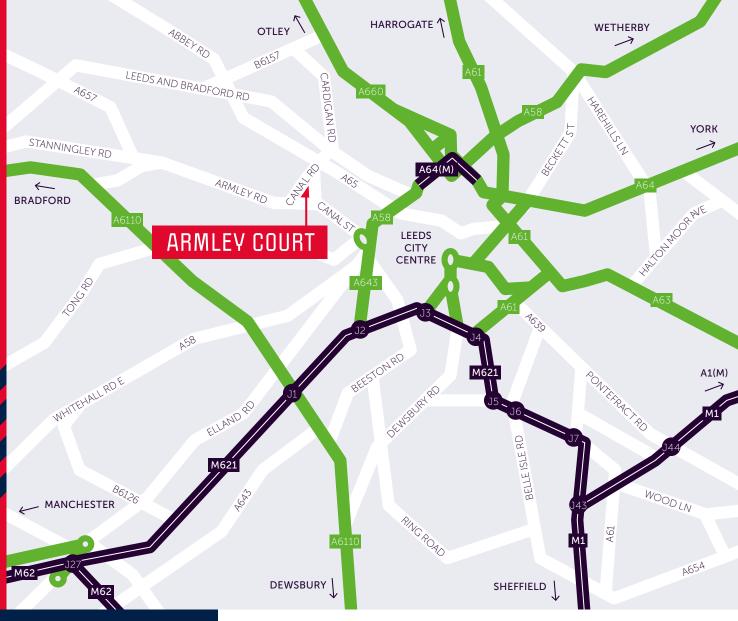

#### **LOCATION**

Armley Court is prominently located fronting the A647 Armley Road, approx 1.5 miles west of Leeds City Centre. Access to the national motorway network is quick and convenient via Junction 2 of the M621 (1.5 miles to the South). There are a number of local amenities close by including banks, shops, cafés and supermarkets both in Armley town centre and the Centre West shopping centre. There is a bus service to Leeds City Centre every 5 minutes from immediately in front of Armley Court.