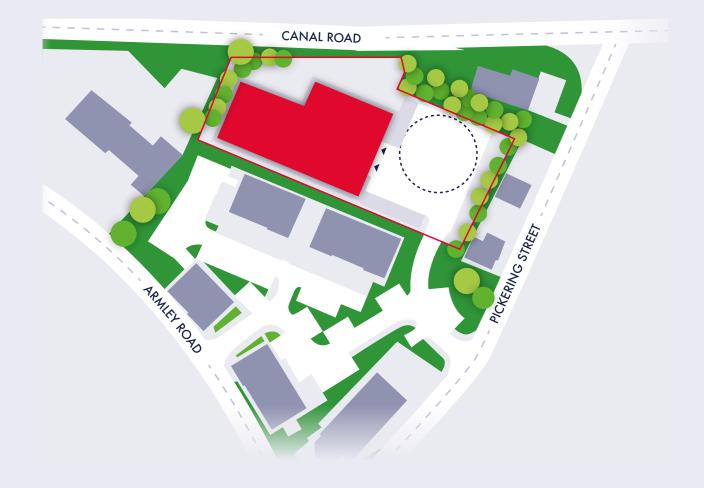

#### **LOCATION**

Armley Court is prominently located fronting the A647 Armley Road, approx 1.5 miles west of Leeds City Centre. Access to the national motorway network is quick and convenient via Junction 2 of the M621 (1.5 miles to the South). There are a number of local amenities close by including banks, shops, cafés and supermarkets both in Armley town centre and the Centre West shopping centre. There is a bus service to Leeds City Centre every 5 minutes from immediately in front of Armley Court.