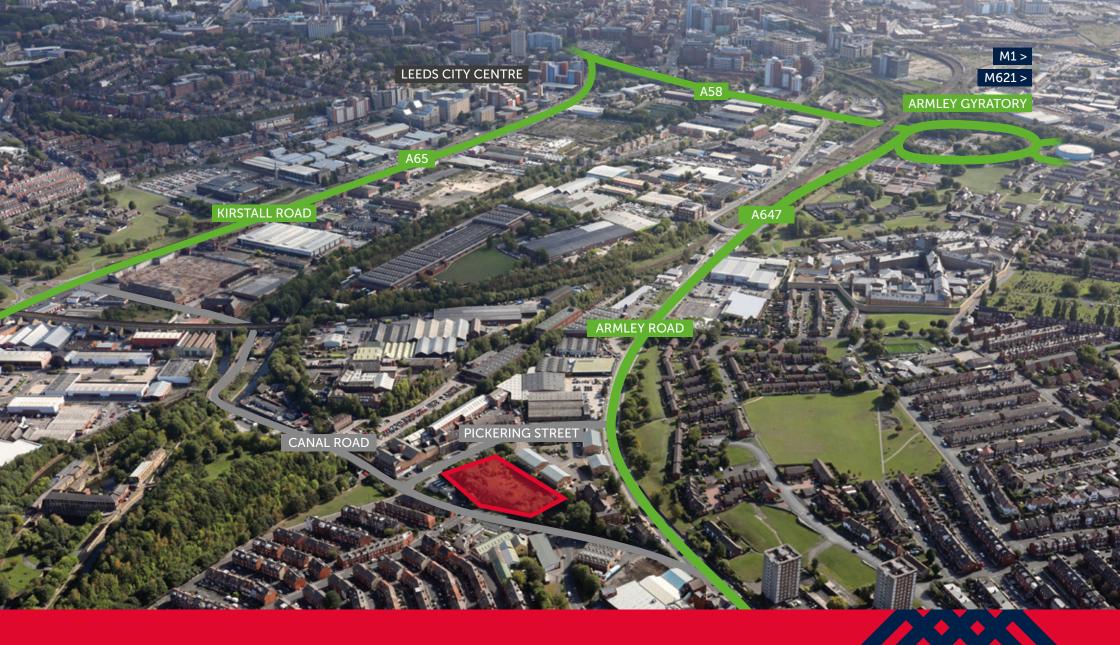

#### **LOCATION**

Armley Court is prominently located fronting the A647 Armley Road, approx 1.5 miles west of Leeds City Centre. Access to the national motorway network is quick and convenient via Junction 2 of the M621 (1.5 miles to the South). There are a number of local amenities close by including banks, shops, cafés and supermarkets both in Armley town centre and the Centre West shopping centre. There is a bus service to Leeds City Centre every 5 minutes from immediately in front of Armley Court.