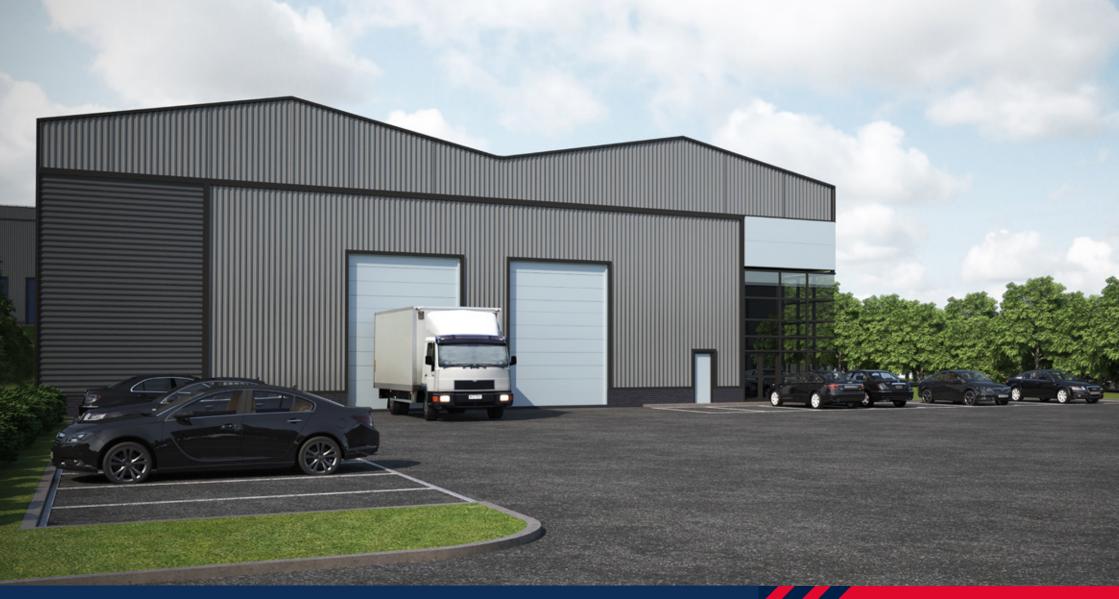

#### INDUSTRIAL/WAREHOUSE UNIT

#### **DESCRIPTION**

The development will be constructed to an institutional standard specification that can be adapted to suit an individual occupiers requirements. Specification highlights include:

- Insulated roof and cladding
- High quality ground level loading doors (x2)
- Concrete floor with 35kn/m2 loading capacity
- Up to 8m eaves
- 15% roof lights to optimise natural light
- Office accommodation to suit
- Dedicated secure yard