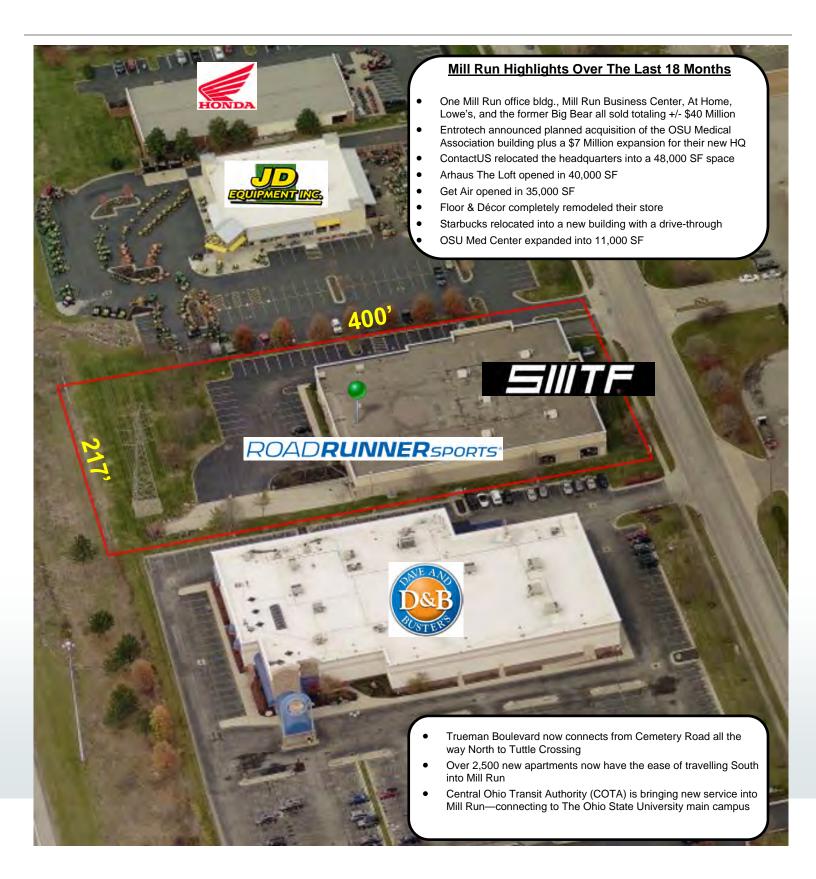

## Mill Run Retail

3687 Park Mill Run Drive Hilliard, Ohio 43026

- 27,751 SF building
- +/- 9,158 SF available
- Parking area to undergo expansion from 40 spaces to 82 spaces
- Freeway visibility—122,221 ADT on I-270
- Over 2,500 new apartments that now have the ease of travelling South into Mill Run
- Co-tenant with Road Runner Sports and Self Made Training Facility