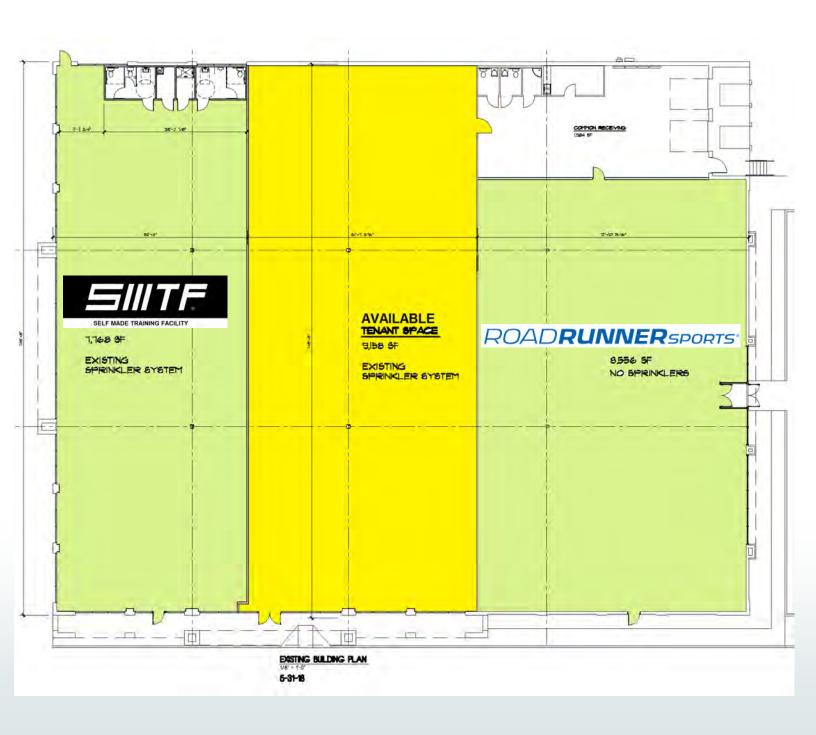

## Mill Run Retail

3687 Park Mill Run Drive Hilliard, Ohio 43026

- 27,751 SF building
- +/- 9,158 SF available
- Parking area to undergo expansion from 40 spaces to 82 spaces
- Freeway visibility—122,221 ADT on I-270
- Over 2,500 new apartments that now have the ease of travelling South into Mill Run
- Co-tenant with Road Runner Sports and Self Made Training Facility