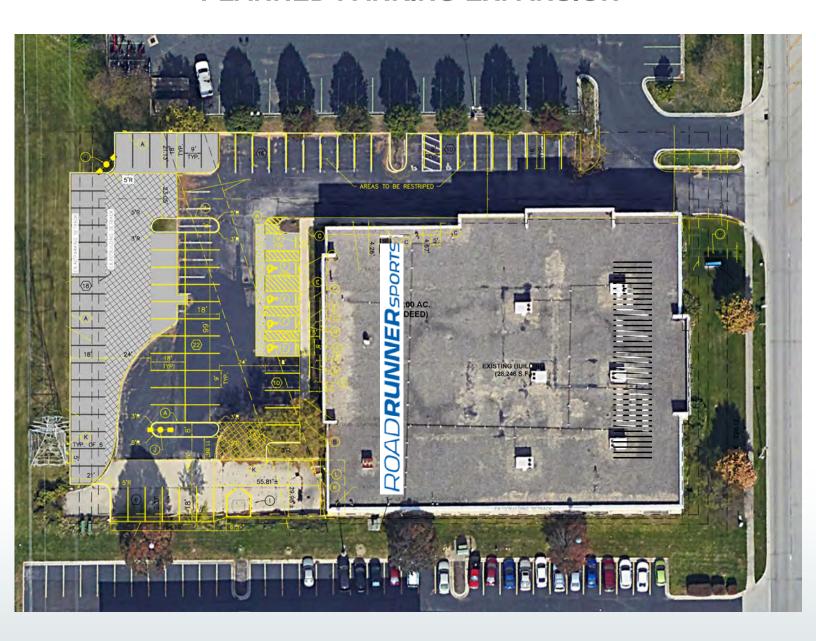

## Mill Run Retail

3687 Park Mill Run Drive Hilliard, Ohio 43026

- 27,751 SF building
- +/- 9,158 SF available
- Parking area to undergo expansion from 40 spaces to 82 spaces
- Freeway visibility—122,221 ADT on I-270
- Over 2,500 new apartments that now have the ease of travelling South into Mill Run
- Co-tenant with Road Runner Sports and Self Made Training Facility

## PLANNED PARKING EXPANSION