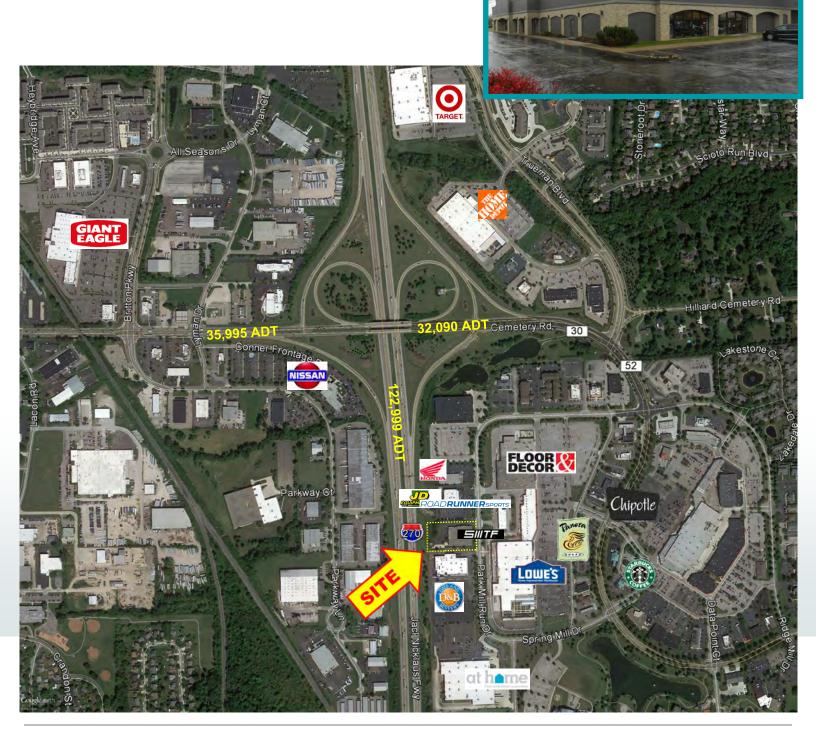

## Mill Run Retail

3687 Park Mill Run Drive Hilliard, Ohio 43026

- 27,751 SF building
- +/- 9,158 SF available
- Parking area to undergo expansion from 40 spaces to 82 spaces
- Freeway visibility—122,221 ADT on I-270
- Over 2,500 new apartments that now have the ease of travelling South into Mill Run
- Co-tenant with Road Runner Sports and Self Made Training Facility

## PLANNED PARKING EXPANSION