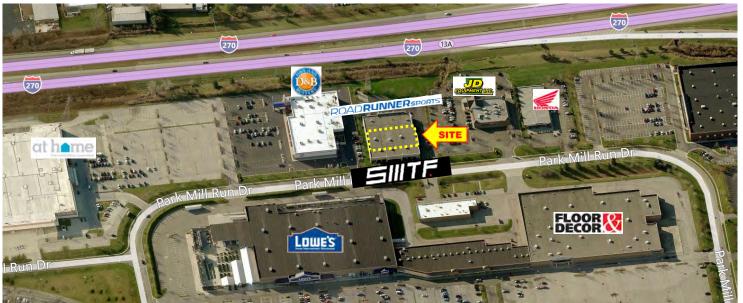

## Mill Run Retail

3687 Park Mill Run Drive Hilliard, Ohio 43026

- 27,751 SF building
- +/- 9,158 SF available
- Parking area to undergo expansion from 40 spaces to 82 spaces
- Freeway visibility—122,221 ADT on I-270
- Over 2,500 new apartments that now have the ease of travelling South into Mill Run
- Co-tenant with Road Runner Sports and Self Made Training Facility