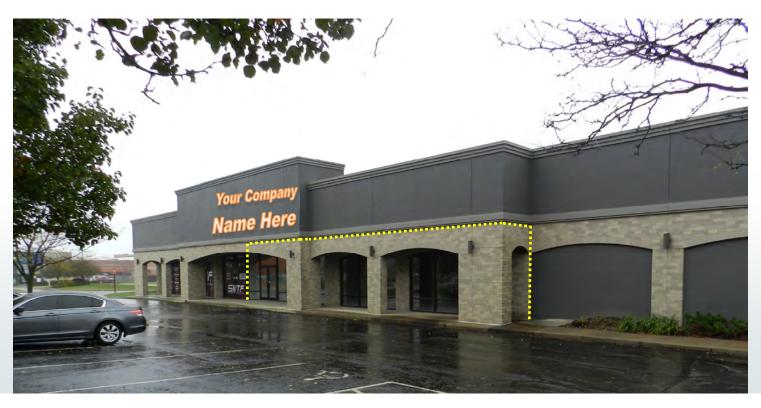

## Mill Run Retail

3687 Park Mill Run Drive Hilliard, Ohio 43026

- 27,751 SF building
- +/- 9,158 SF available
- Parking area to undergo expansion from 40 spaces to 82 spaces
- Freeway visibility—122,221 ADT on I-270
- Over 2,500 new apartments that now have the ease of travelling South into Mill Run
- Co-tenant with Road Runner Sports and Self Made Training Facility