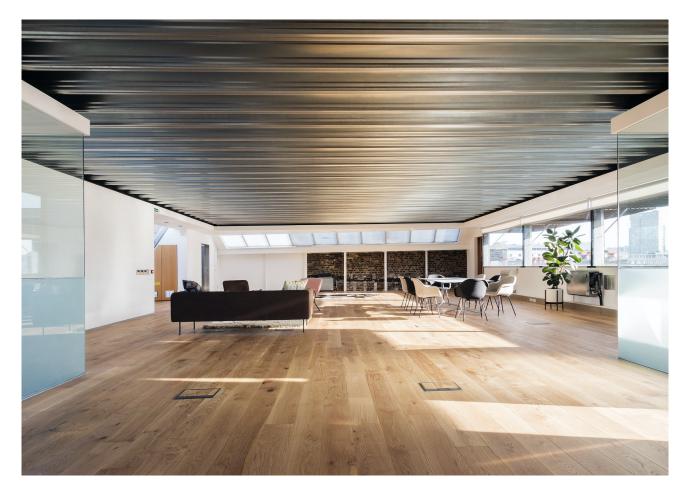

#### Description

135 Curtain Road presents a top floor office which has recently been refurbished, creating an open plan media style office including 4 seperate meeting rooms. The office includes a terrace all around the property which provides excellent natural light throughout. The office also includes a fitted kitchen, exposed brickwork and air conditioning.

#### Specification

Open plan layout

4 meeting rooms

Air conditioning

Exposed brickwork

Great natural light

Passenger lift

Perimeter terrace with sun canopy