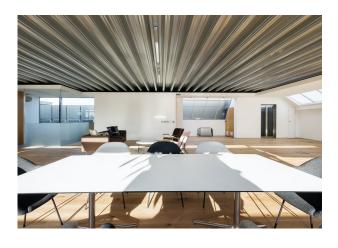

#### Description

135 Curtain Road presents a top floor office which has recently been refurbished, creating an open plan media style office including 4 seperate meeting rooms. The office includes a terrace all around the property which provides excellent natural light throughout. The office also includes a fitted kitchen, exposed brickwork and air conditioning.

#### Specification

Open plan layout

4 meeting rooms

Air conditioning

Exposed brickwork

Great natural light

Passenger lift

Perimeter terrace with sun canopy