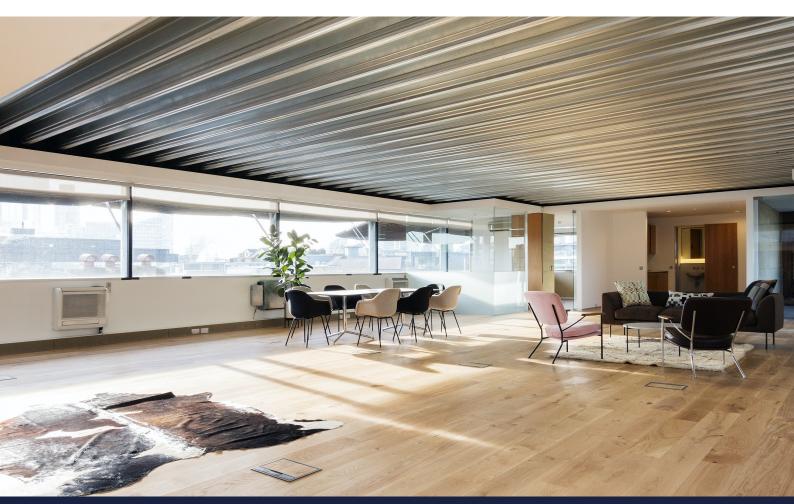

#### Description

135 Curtain Road presents a top floor office which has recently been refurbished, creating an open plan media style office including 4 seperate meeting rooms. The office includes a terrace all around the property which provides excellent natural light throughout. The office also includes a fitted kitchen, exposed brickwork and air conditioning.

#### Specification

Open plan layout

4 meeting rooms

Air conditioning

Exposed brickwork

Great natural light

Passenger lift

Perimeter terrace with sun canopy