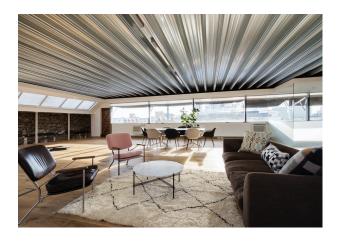

#### Description

135 Curtain Road presents a top floor office which has recently been refurbished, creating an open plan media style office including 4 seperate meeting rooms. The office includes a terrace all around the property which provides excellent natural light throughout. The office also includes a fitted kitchen, exposed brickwork and air conditioning.

#### Specification

Open plan layout

4 meeting rooms

Air conditioning

Exposed brickwork

Great natural light

Passenger lift

Perimeter terrace with sun canopy