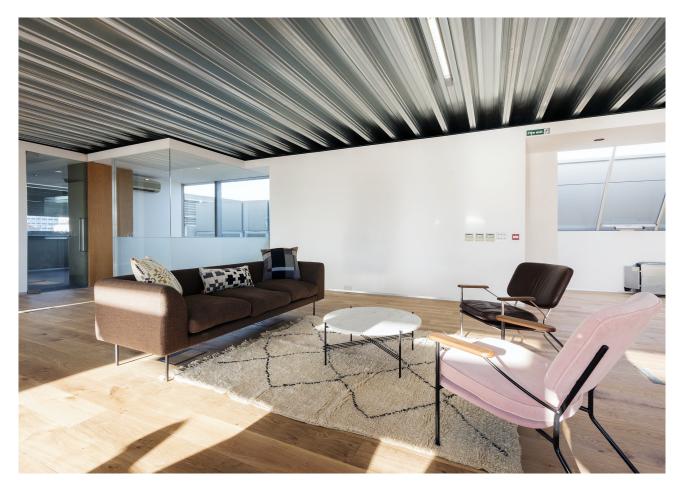

#### Description

135 Curtain Road presents a top floor office which has recently been refurbished, creating an open plan media style office including 4 seperate meeting rooms. The office includes a terrace all around the property which provides excellent natural light throughout. The office also includes a fitted kitchen, exposed brickwork and air conditioning.

#### Specification

Open plan layout

4 meeting rooms

Air conditioning

Exposed brickwork

Great natural light

Passenger lift

Perimeter terrace with sun canopy