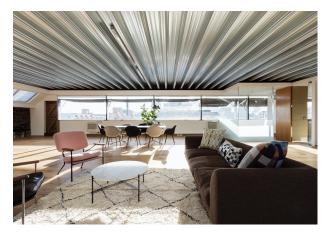

#### Description

135 Curtain Road presents a top floor office which has recently been refurbished, creating an open plan media style office including 4 seperate meeting rooms. The office includes a terrace all around the property which provides excellent natural light throughout. The office also includes a fitted kitchen, exposed brickwork and air conditioning.

#### Specification

Open plan layout

4 meeting rooms

Air conditioning

Exposed brickwork

Great natural light

Passenger lift

Perimeter terrace with sun canopy