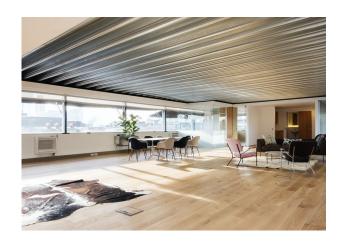

#### Description

135 Curtain Road presents a top floor office which has recently been refurbished, creating an open plan media style office including 4 seperate meeting rooms. The office includes a terrace all around the property which provides excellent natural light throughout. The office also includes a fitted kitchen, exposed brickwork and air conditioning.

#### Specification

Open plan layout

4 meeting rooms

Air conditioning

Exposed brickwork

Great natural light

Passenger lift

Perimeter terrace with sun canopy