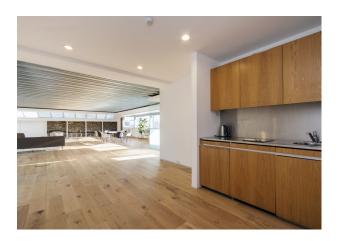

#### Description

135 Curtain Road presents a top floor office which has recently been refurbished, creating an open plan media style office including 4 seperate meeting rooms. The office includes a terrace all around the property which provides excellent natural light throughout. The office also includes a fitted kitchen, exposed brickwork and air conditioning.

#### Specification

Open plan layout

4 meeting rooms

Air conditioning

Exposed brickwork

Great natural light

Passenger lift

Perimeter terrace with sun canopy