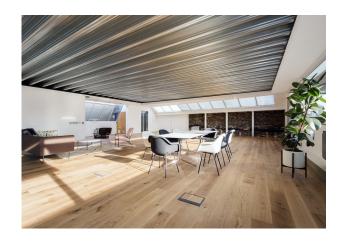

#### Description

135 Curtain Road presents a top floor office which has recently been refurbished, creating an open plan media style office including 4 seperate meeting rooms. The office includes a terrace all around the property which provides excellent natural light throughout. The office also includes a fitted kitchen, exposed brickwork and air conditioning.

#### Specification

Open plan layout

4 meeting rooms

Air conditioning

Exposed brickwork

Great natural light

Passenger lift

Perimeter terrace with sun canopy