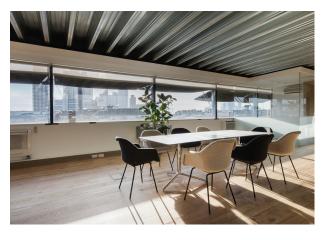

#### Description

135 Curtain Road presents a top floor office which has recently been refurbished, creating an open plan media style office including 4 seperate meeting rooms. The office includes a terrace all around the property which provides excellent natural light throughout. The office also includes a fitted kitchen, exposed brickwork and air conditioning.

#### Specification

Open plan layout

4 meeting rooms

Air conditioning

Exposed brickwork

Great natural light

Passenger lift

Perimeter terrace with sun canopy