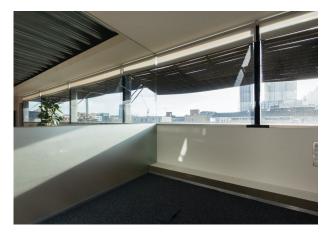

#### Description

135 Curtain Road presents a top floor office which has recently been refurbished, creating an open plan media style office including 4 seperate meeting rooms. The office includes a terrace all around the property which provides excellent natural light throughout. The office also includes a fitted kitchen, exposed brickwork and air conditioning.

#### Specification

Open plan layout

4 meeting rooms

Air conditioning

Exposed brickwork

Great natural light

Passenger lift

Perimeter terrace with sun canopy