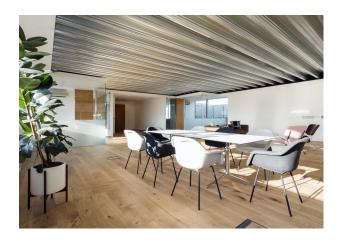

#### Description

135 Curtain Road presents a top floor office which has recently been refurbished, creating an open plan media style office including 4 seperate meeting rooms. The office includes a terrace all around the property which provides excellent natural light throughout. The office also includes a fitted kitchen, exposed brickwork and air conditioning.

#### Specification

Open plan layout

4 meeting rooms

Air conditioning

Exposed brickwork

Great natural light

Passenger lift

Perimeter terrace with sun canopy