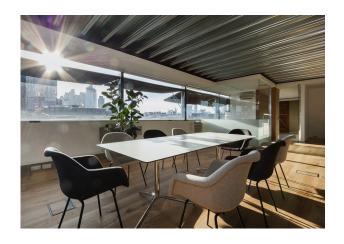

#### Description

135 Curtain Road presents a top floor office which has recently been refurbished, creating an open plan media style office including 4 seperate meeting rooms. The office includes a terrace all around the property which provides excellent natural light throughout. The office also includes a fitted kitchen, exposed brickwork and air conditioning.

#### Specification

Open plan layout

4 meeting rooms

Air conditioning

Exposed brickwork

Great natural light

Passenger lift

Perimeter terrace with sun canopy