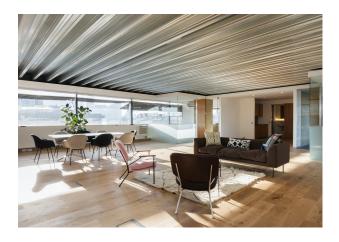

#### Description

135 Curtain Road presents a top floor office which has recently been refurbished, creating an open plan media style office including 4 seperate meeting rooms. The office includes a terrace all around the property which provides excellent natural light throughout. The office also includes a fitted kitchen, exposed brickwork and air conditioning.

#### Specification

Open plan layout

4 meeting rooms

Air conditioning

Exposed brickwork

Great natural light

Passenger lift

Perimeter terrace with sun canopy