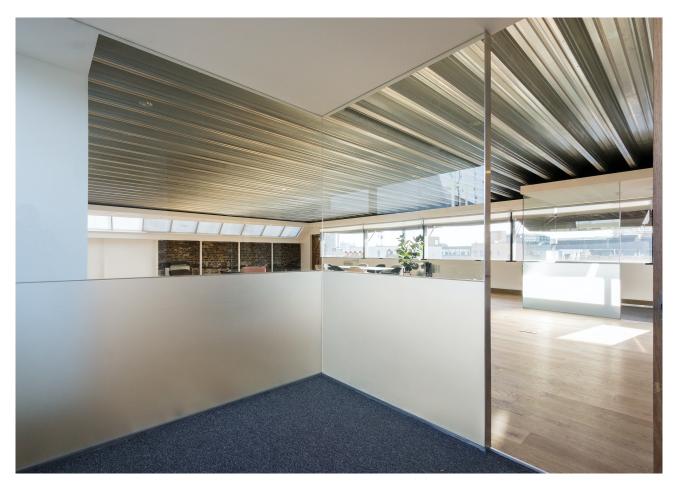

#### Description

135 Curtain Road presents a top floor office which has recently been refurbished, creating an open plan media style office including 4 seperate meeting rooms. The office includes a terrace all around the property which provides excellent natural light throughout. The office also includes a fitted kitchen, exposed brickwork and air conditioning.

#### Specification

Open plan layout

4 meeting rooms

Air conditioning

Exposed brickwork

Great natural light

Passenger lift

Perimeter terrace with sun canopy