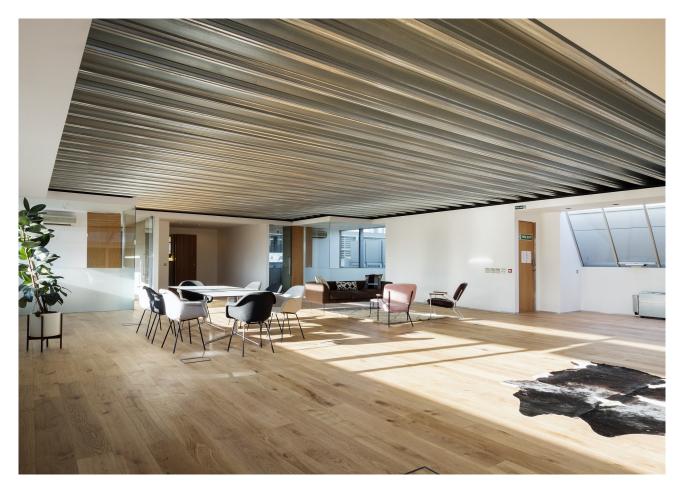

#### Description

135 Curtain Road presents a top floor office which has recently been refurbished, creating an open plan media style office including 4 seperate meeting rooms. The office includes a terrace all around the property which provides excellent natural light throughout. The office also includes a fitted kitchen, exposed brickwork and air conditioning.

#### Specification

Open plan layout

4 meeting rooms

Air conditioning

Exposed brickwork

Great natural light

Passenger lift

Perimeter terrace with sun canopy