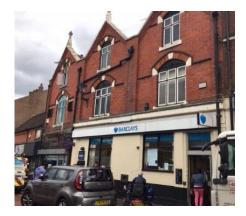

Barclays is located at the junction between Wolverhampton Street, Market Place, and Stafford Street.

#### Description

The property comprises a traditional building of solid brick construction, arranged over ground, first and second floor. The ground floor provides banking hall and customer meeting rooms. First floor provides a staff room, store and staff WCs.