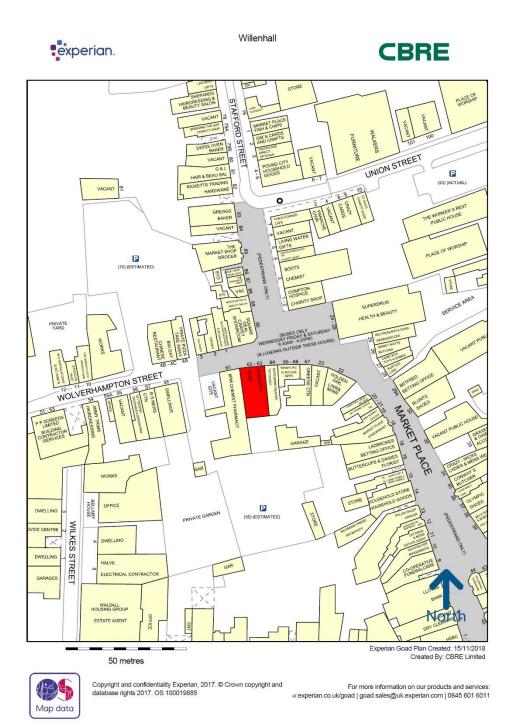

Barclays is located at the junction between Wolverhampton Street, Market Place, and Stafford Street.

## On the Instruction of Barclays Bank LEASEHOLD AVAILABLE WILLENHALL, 62 Wolverhampton Street WV13 2NQ

The above title plan includes data licensed from Ordnance Survey with the permission of the Controller of Her Majesty's Stationery Office. © Crown Copyright 2007. All rights reserved. Licence number PU 100020449.Plotted scale 1:1250 © Crown Copyright, All rights reserved. CBRE Ordnance Survey Licence Number: 100019184