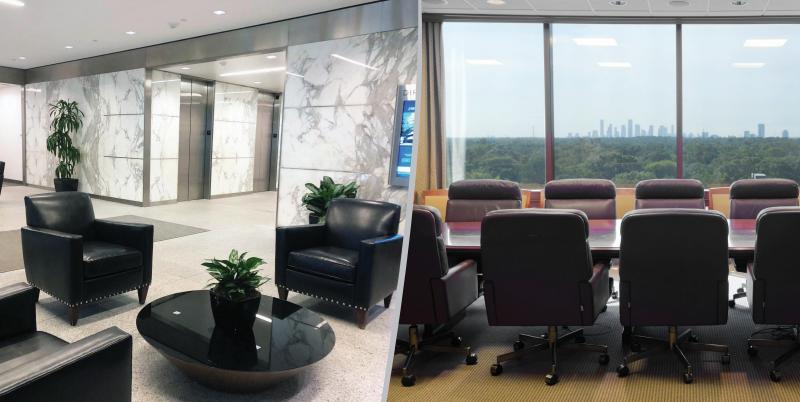

• 5 Elevators total: 4 in office building; 1 in adjacent garage

• Parking ratio 5.0/1,000 RSF

• Lobby completely renovated with new granite tile, marble wall units and elevator cab upgrades

• Highly visible location with signage rights