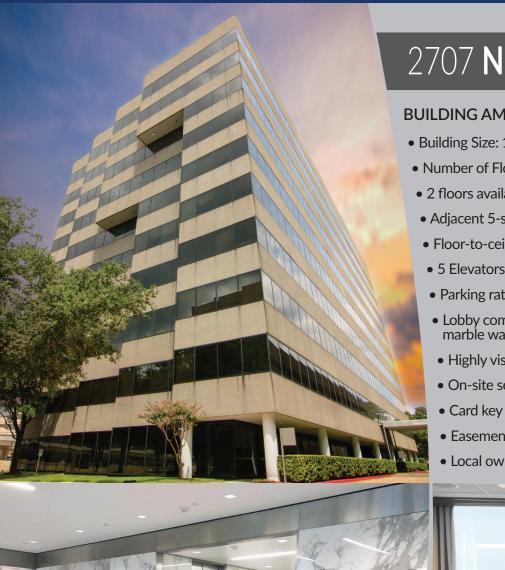

## 2707 **NORTH LOOP WEST**

## **BUILDING AMENITIES & HIGHLIGHTS:**

• Building Size: 181,585 SF

• Number of Floors: 10

• 2 floors available at +/-18,500 RSF

Adjacent 5-story parking garage

• Floor-to-ceiling height (floors 1-9: 12'-8") (floor 10: 14'-9')

• 5 Elevators total: 4 in office building; 1 in adjacent garage

• Parking ratio 5.0/1,000 RSF

• Lobby completely renovated with new granite tile, marble wall units and elevator cab upgrades

• Highly visible location with signage rights

On-site security guard 24/7

Card key access

• Easement access to and from TC Jester

• Local ownership, leasing and management

FOR LEASING INFORMATION

**STEWART SMITH** | ssmith@fuller-realty.com

**AARON ANDER** | aander@fuller-realty.com