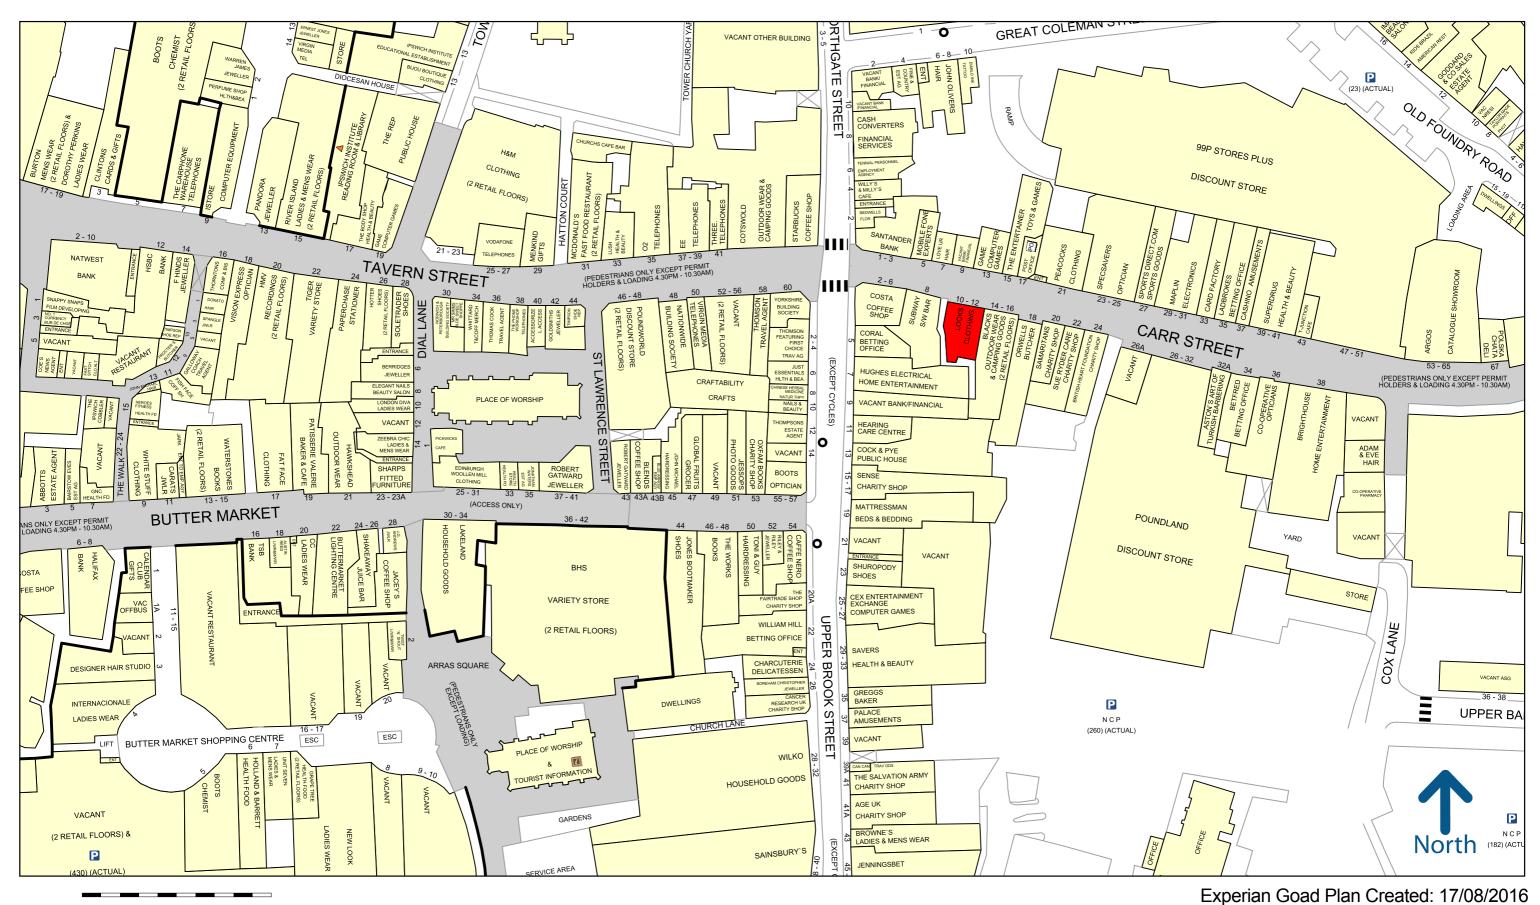

#### **LOCATION**

The retail unit occupies a prominent position on the western end of Carr Street, close to the junction with Upper Brook Street.

The property lies adjacent to **Blacks** and opposite **Game** and **The Entertainer Toys**. Other nearby traders include **Peacocks**, **Maplin**, **Cotswold Outdoors**, **Specsavers**, **Costa**, **Subway** and **Starbucks**.

The property benefits from a 260 space NCP car park to the rear of the building.