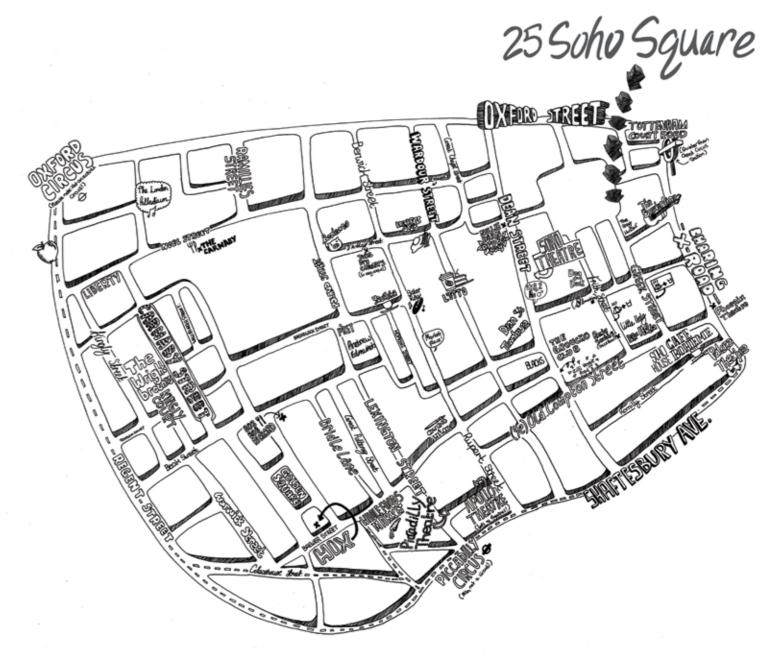

Third floor 489.5 sq m / 5,269 sq ft



Designed by award winning architects Buckley Grey Yeoman.





SOHO. SOHO. SOHO.

Pause. Take a look around. You will experience one square mile of unadulterated pleasure.









...sublime shopping, beautiful old buildings, interesting alleyways and great places to eat...





The double height reception area sets the tone for this landmark in Soho Square. A carefully selected palette of materials reflects the simplicity of the architecture within. Occupiers in the building include; 21st Century Fox, Leisure Pass, Bow & Arrow and Palantir.

#### Availability

Floor sq m sq ft
Third floor 489.5 5,269

















### **Specification**

- Metal raised floors
- Galvanised exposed metal services
- Fan coil VRF air conditioning
- Roof terrace
- BREEAM 'excellent' rating
- 3 x eight person passenger lifts
- Demised WCs
- 40 bike spaces
- Showers in