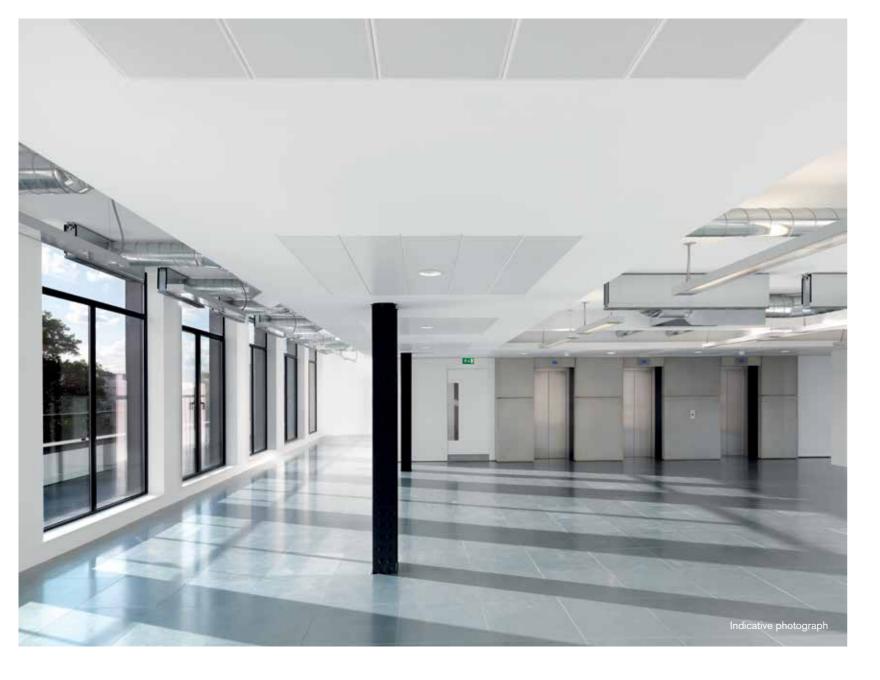

### **Specification**

- Metal raised floors
- Galvanised exposed metal services
- Fan coil VRF air conditioning
- Roof terrace
- BREEAM 'excellent' rating
- 3 x eight person passenger lifts
- Demised WCs
- 40 bike spaces
- Showers in basement