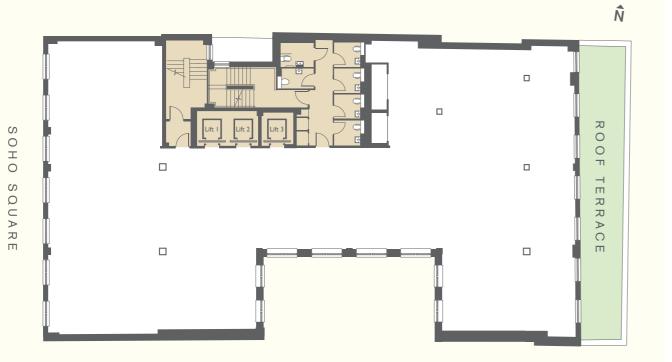

Third floor 489.5 sq m / 5,269 sq ft

Designed by award winning architects Buckley Grey Yeoman.

SOHO. SOHO. SOHO.

Pause. Take a look around. You will experience one square mile of unadulterated pleasure.

...sublime shopping, beautiful old buildings, interesting alleyways and great places to eat...

#### Availability

Floor sq m sq ft
Third floor 489.5 5,269

### **Specification**

- Metal raised floors
- Galvanised exposed metal services
- Fan coil VRF air conditioning
- Roof terrace
- BREEAM 'excellent' rating
- 3 x eight person passenger lifts
- Demised WCs
- 40 bike spaces
- Showers in basement

Third floor 489.5 sq m 5,269 sq ft

25 soho square 19