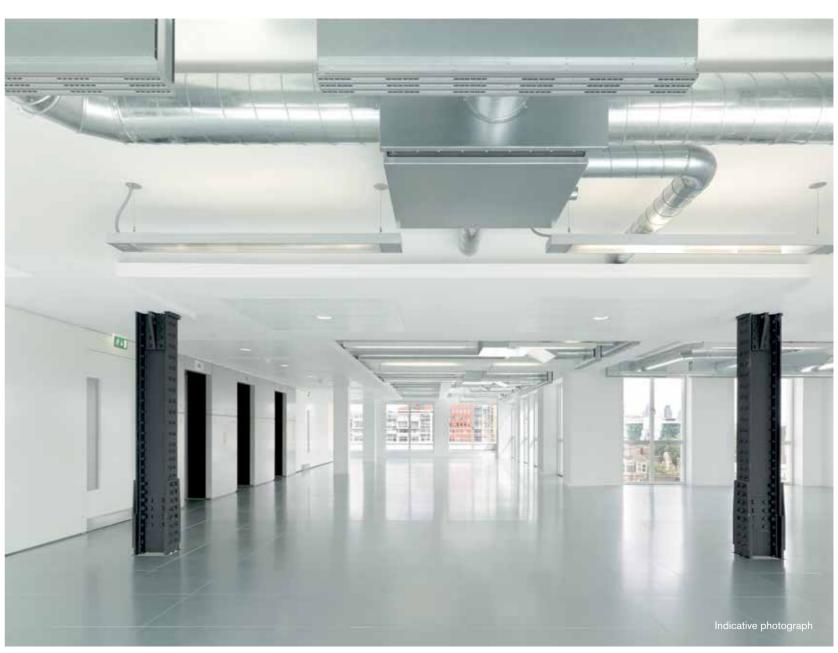

The double height reception area sets the tone for this landmark in Soho Square. A carefully selected palette of materials reflects the simplicity of the architecture within. Occupiers in the building include; 21st Century Fox, Leisure Pass, Bow & Arrow and Palantir.

### **Specification**

- Metal raised floors
- Galvanised exposed metal services
- Fan coil VRF air conditioning
- Roof terrace
- BREEAM 'excellent' rating
- 3 x eight person passenger lifts
- Demised WCs
- 40 bike spaces
- Showers in basement