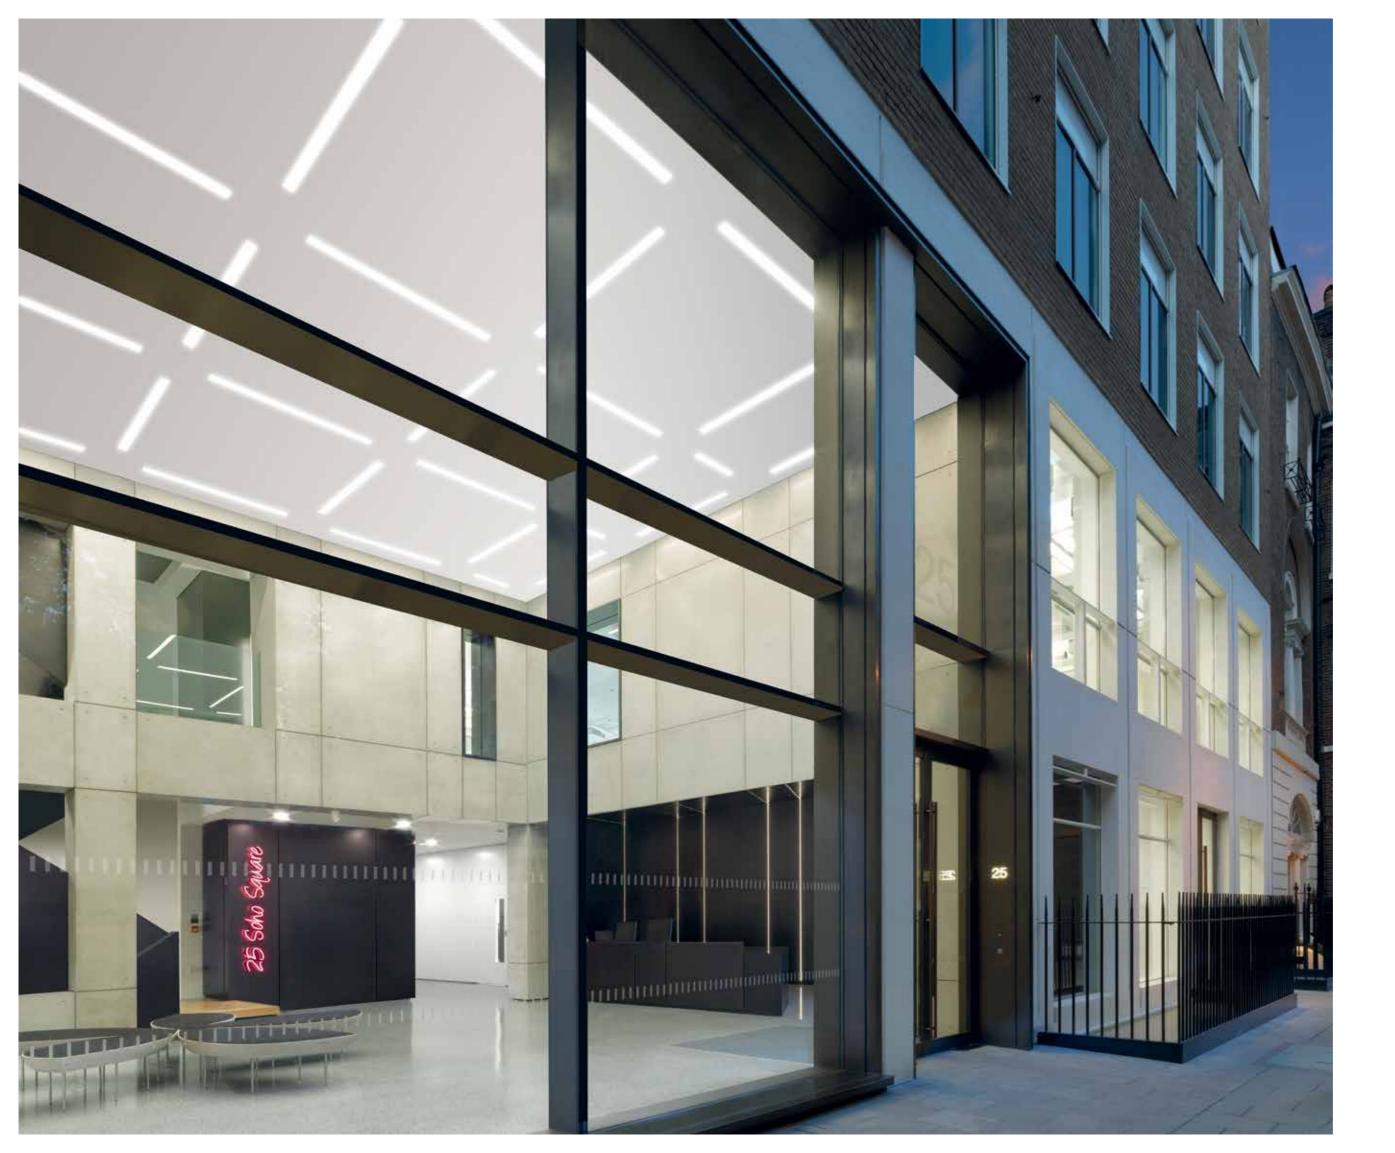

The double height reception area sets the tone for this landmark in Soho Square. A carefully selected palette of materials reflects the simplicity of the architecture within. Occupiers in the building include; 21st Century Fox, Leisure Pass, Bow & Arrow and Palantir.