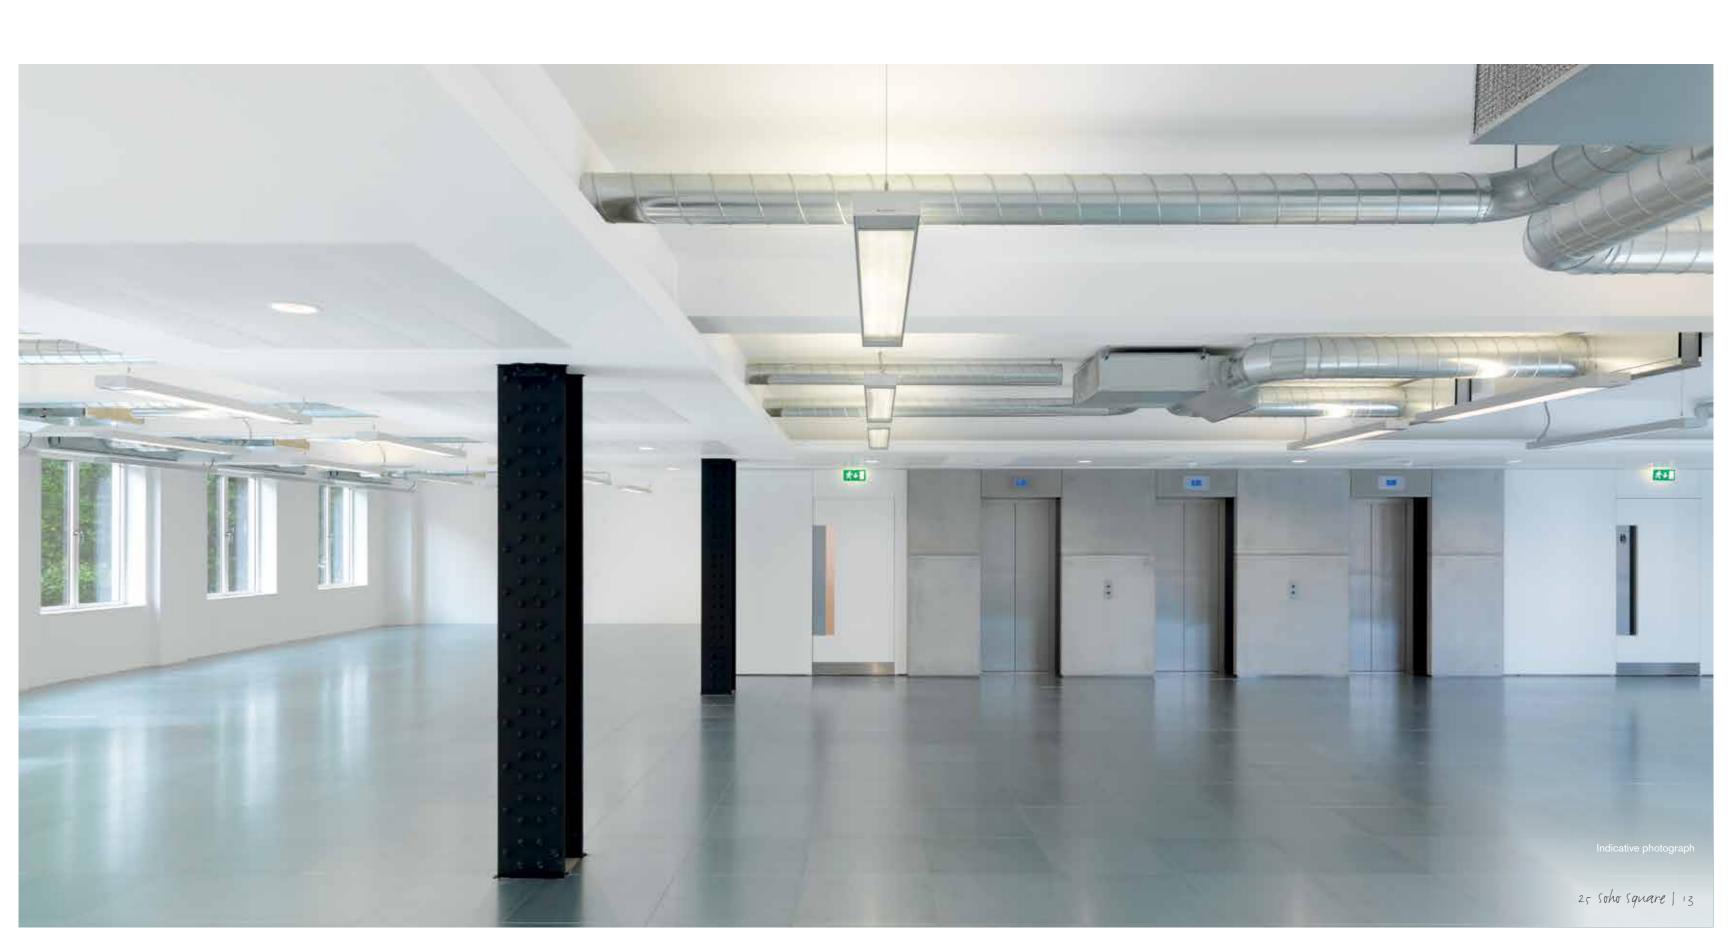

### **Specification**

- Metal raised floors
- Galvanised exposed metal services
- Fan coil VRF air conditioning
- Roof terrace
- BREEAM 'excellent' rating
- 3 x eight person passenger lifts
- Demised WCs
- 40 bike spaces
- Showers in basement