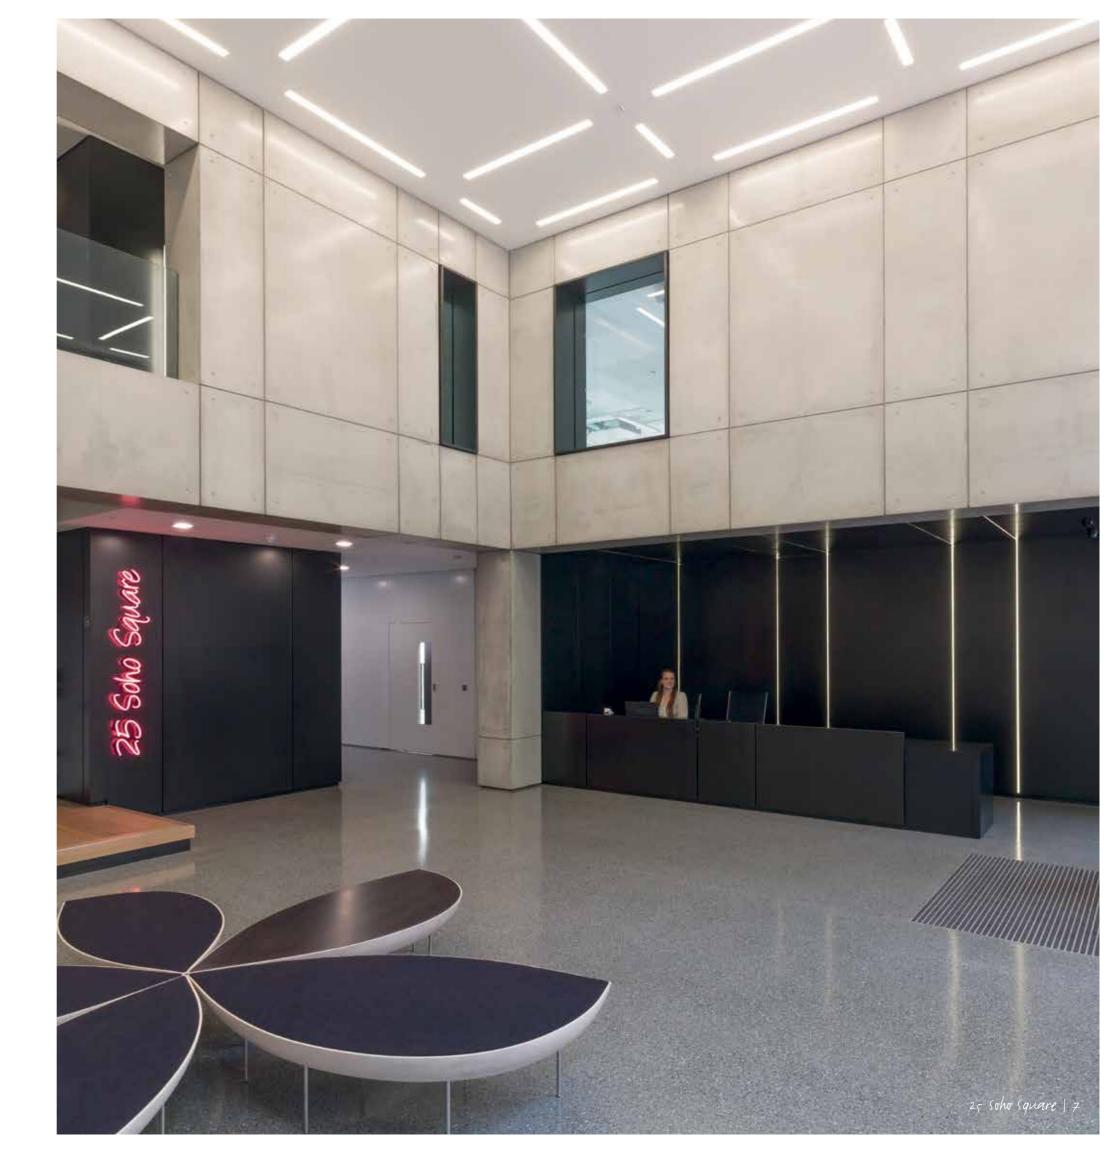

The double height reception area sets the tone for this landmark in Soho Square. A carefully selected palette of materials reflects the simplicity of the architecture within. Occupiers in the building include; 21st Century Fox, Leisure Pass, Bow & Arrow and Palantir.