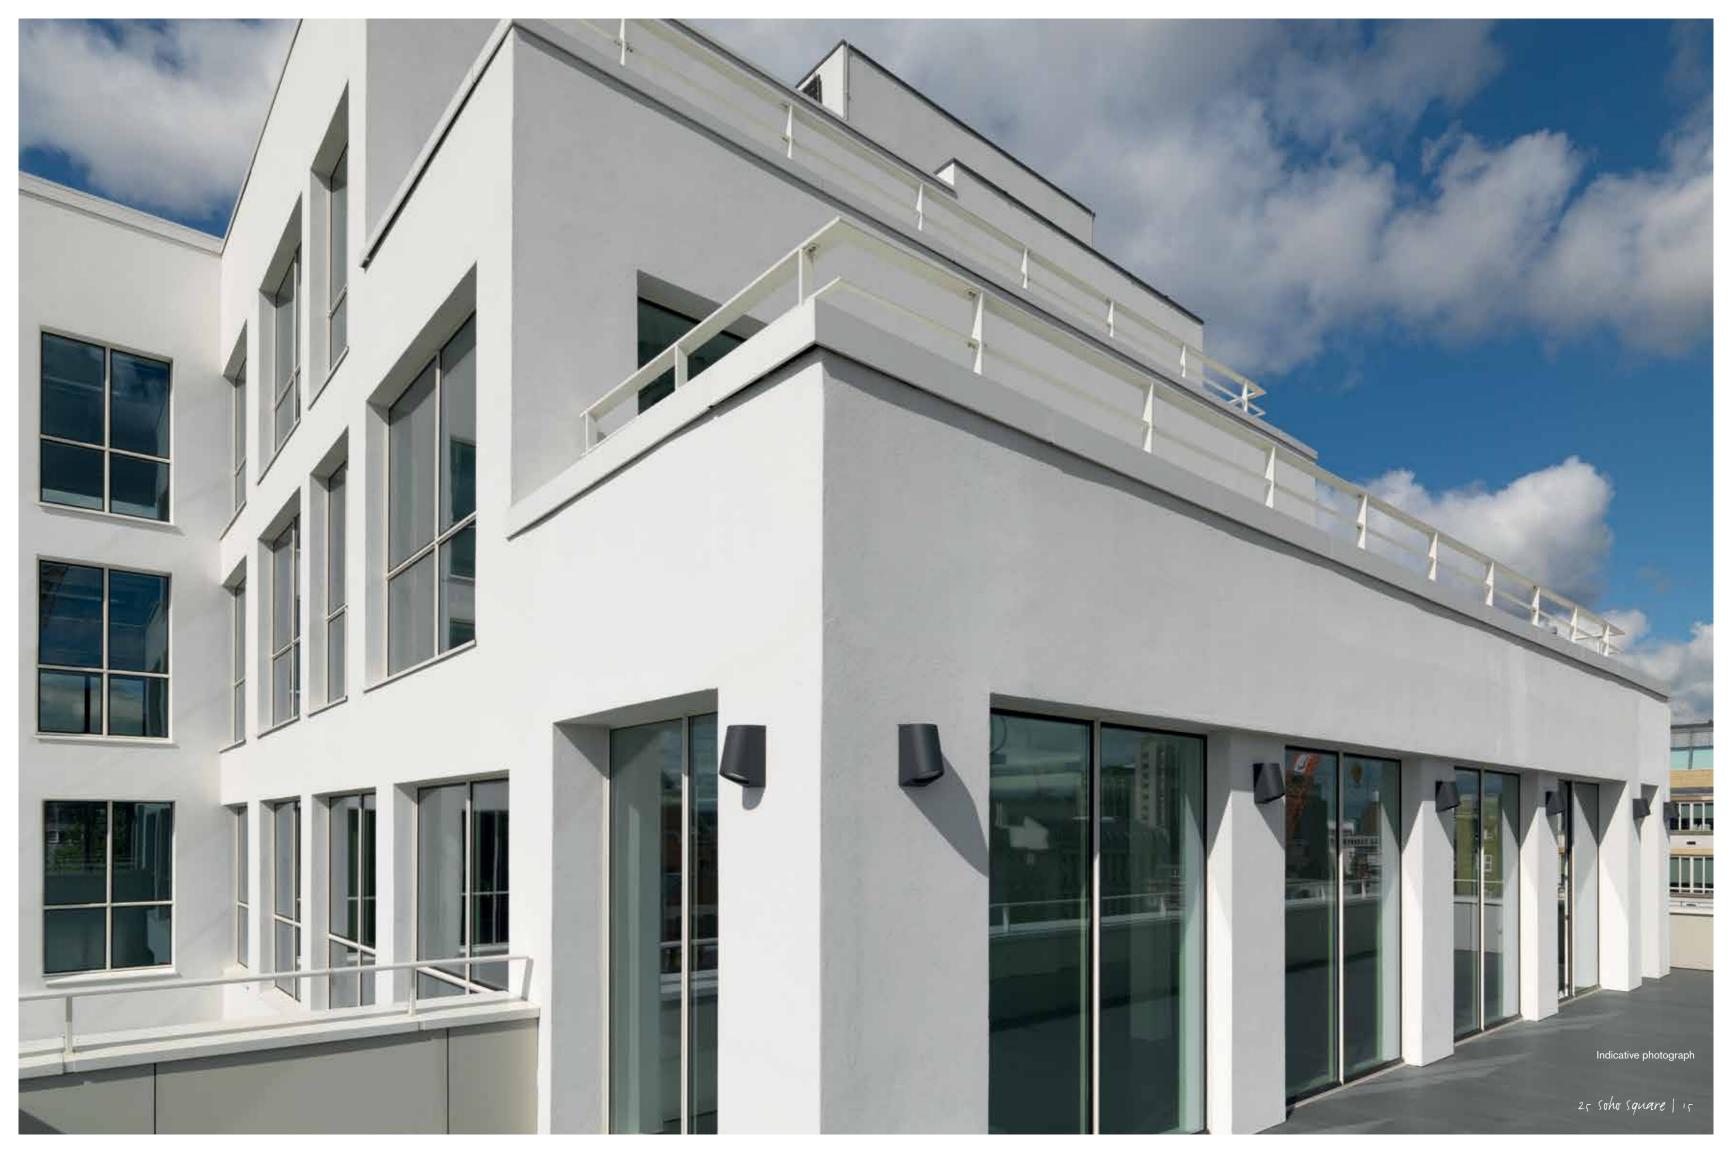

### **Specification**

- Metal raised floors
- Galvanised exposed metal services
- Fan coil VRF air conditioning
- Roof terrace
- BREEAM 'excellent' rating
- 3 x eight person passenger lifts
- Demised WCs
- 40 bike spaces
- Showers in basement