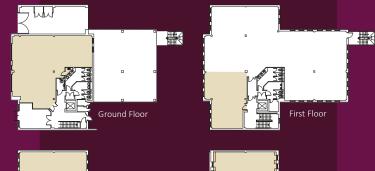

#### Accommodation

| Ground       | 1,518 sq ft              | (141 sq m) |
|--------------|--------------------------|------------|
| First Floor  | 781 sq ft                | (73 sq m)  |
| Second Floor | <sup>-</sup> 4,026 sq ft | (374 sq m) |
| Third Floor  | 3,670 sq ft              | (341 sq m) |
| Total        | 9,995 sq ft              | (929 sq m) |

We have measured the premises in accordance with the IPMS Code of Measuring Practice (6th Edition).

First Floor

Second Floor