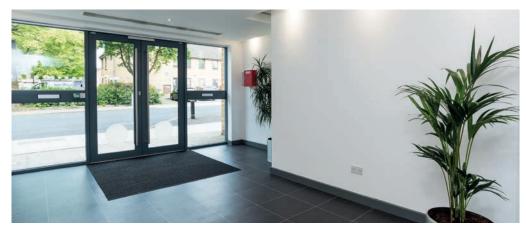

The upper floors are accessed via a communal entrance foyer with passenger lift and stairs. The office space is open plan with raised floors and suspended ceilings.

The recent refurbishment includes the creation of an impressive reception area and a complete refurbishment of the offices to include LED lighting.