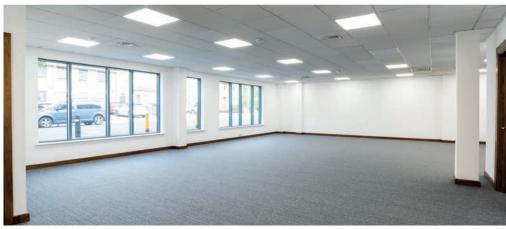

The upper floors are accessed via a communal entrance foyer with passenger lift and stairs. The office space is open plan with raised floors and suspended ceilings.

The recent refurbishment includes the creation of an impressive reception area and a complete refurbishment of the offices to include LED lighting.