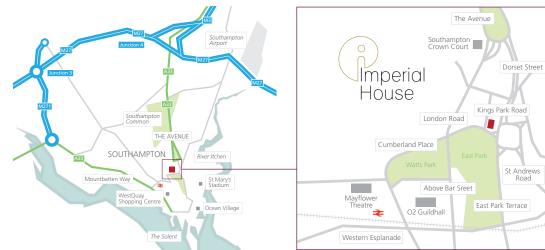

#### Location

Southampton is the commercial centre of the South Coast strategically positioned at the junctions of the M3 and M27 motorways.

The city enjoys excellent road communications and direct rail links to London. Southampton International Airport is within easy driving distance. Kings Park Road is easily accessed from the A33 which meets with the M3 approximately 3 miles to the north. Thomas Lewis Way leads to junction 5 of the M27. Imperial House is in the heart of the main business district and within walking distance of the railway station, law courts and the main retail area of the city.