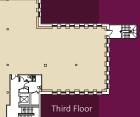

#### Accommodation

| Ground       | 1,518 sq ft              | (141 sq m) |
|--------------|--------------------------|------------|
| First Floor  | 781 sq ft                | (73 sq m)  |
| Second Floor | <sup>-</sup> 4,026 sq ft | (374 sq m) |
| Third Floor  | 3,670 sq ft              | (341 sq m) |
| Total        | 9,995 sq ft              | (929 sq m) |

We have measured the premises in accordance with the IPMS Code of Measuring Practice (6th Edition).

First Floor

Second Floor