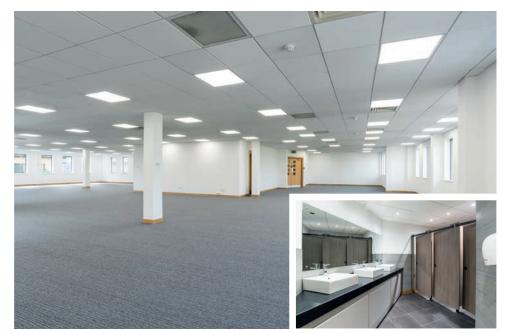

#### Accommodation

| Ground       | 1,518 sq ft              | (141 sq m) |
|--------------|--------------------------|------------|
| First Floor  | 781 sq ft                | (73 sq m)  |
| Second Floor | <sup>-</sup> 4,026 sq ft | (374 sq m) |
| Third Floor  | 3,670 sq ft              | (341 sq m) |
| Total        | 9,995 sq ft              | (929 sq m) |

We have measured the premises in accordance with the IPMS Code of Measuring Practice (6th Edition).

First Floor

Second Floor