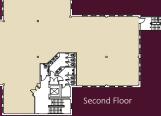

#### Accommodation

| Ground       | 1,518 sq ft              | (141 sq m) |
|--------------|--------------------------|------------|
| First Floor  | 781 sq ft                | (73 sq m)  |
| Second Floor | <sup>-</sup> 4,026 sq ft | (374 sq m) |
| Third Floor  | 3,670 sq ft              | (341 sq m) |
| Total        | 9,995 sq ft              | (929 sq m) |

We have measured the premises in accordance with the IPMS Code of Measuring Practice (6th Edition).

First Floor

Second Floor