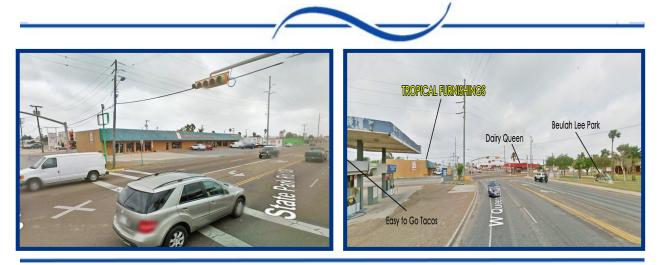

Right in the heart of Port Isabel's business district, this commercially zoned lot is approximately 20,000 square feet. This large open business space makes for endless possibilities. High traffic, high volume and high visibility area. Seller will require a partial lease back upon sale of this property but will consider negotiations. This property is all about LOCATION, LOCATION, LOCATION. Best location in Port Isabel to ?

## LEGAL DESCRIPTION:

LOCATION: YEAR BUILT: LOT SIZE: SQ. FT. : TAX I.D.: TAXES: LIST PRICE: LISTING AGENT:

LOT 1 THRU 8 BLK 121 PORT ISABEL ORIGINAL TOWNSITE (VOLUME 7 PG 23 MRCC) (VOL 7 PG 57 CCMR) 301 Hwy 100, Port Isabel, TX 197920,000 Sq. Ft. 9000 Sq. Ft. (CCAD) 47~0000~1210~0010~00 \$9405.08(2016) SHOWING INSTRUCTIONS: Call LO/LA for appointment. \$895,000.00 Troy Giles (956) 551-2040 troy@troygilesrealty.com