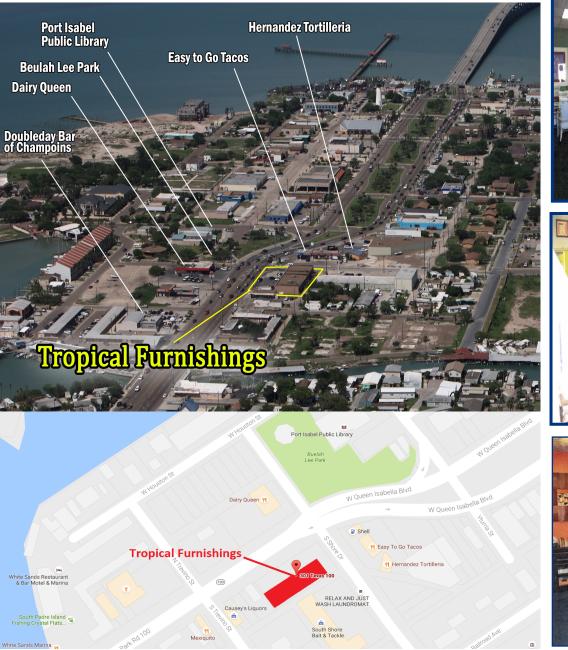

Right in the heart of Port Isabel's business district, this commercially zoned lot is approximately 20,000 square feet. This large open business space makes for endless possibilities. High traffic, high volume and high visibility area. Seller will require a partial lease back upon sale of this property but will consider negotiations. This property is all about LOCATION, LOCATION, LOCATION. Best location in Port Isabel to ?

## LEGAL DESCRIPTION:

LOCATION: YEAR BUILT: LOT SIZE: SQ. FT. : TAX I.D.: TAXES: LIST PRICE: LISTING AGENT:

LOT 1 THRU 8 BLK 121 PORT ISABEL ORIGINAL TOWNSITE (VOLUME 7 PG 23 MRCC) (VOL 7 PG 57 CCMR) 301 Hwy 100, Port Isabel, TX 197920,000 Sq. Ft. 9000 Sq. Ft. (CCAD) 47~0000~1210~0010~00 \$9405.08(2016) SHOWING INSTRUCTIONS: Call LO/LA for appointment. \$895,000.00 Troy Giles (956) 551-2040 troy@troygilesrealty.com