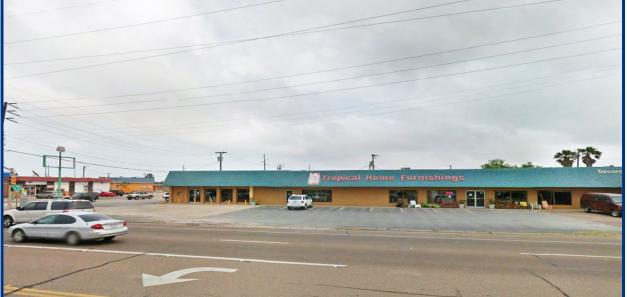

Right in the heart of Port Isabel's business district, this commercially zoned lot is approximately 20,000 square feet. This large open business space makes for endless possibilities. High traffic, high volume and high visibility area. Seller will require a partial lease back upon sale of this property but will consider negotiations. This property is all about LOCATION, LOCATION, LOCATION. Best location in Port Isabel to ?

## 301 Hwy 100

## LEGAL DESCRIPTION:

LOCATION: YEAR BUILT: LOT SIZE: SQ. FT. : TAX I.D.: TAXES: LIST PRICE: LISTING AGENT:

LOT 1 THRU 8 BLK 121 PORT ISABEL ORIGINAL TOWNSITE (VOLUME 7 PG 23 MRCC) (VOL 7 PG 57 CCMR) 301 Hwy 100, Port Isabel, TX 197920,000 Sq. Ft. 9000 Sq. Ft. (CCAD) 47~0000~1210~0010~00 \$9405.08(2016) SHOWING INSTRUCTIONS: Call LO/LA for appointment. \$895,000.00 Troy Giles (956) 551-2040 troy@troygilesrealty.com