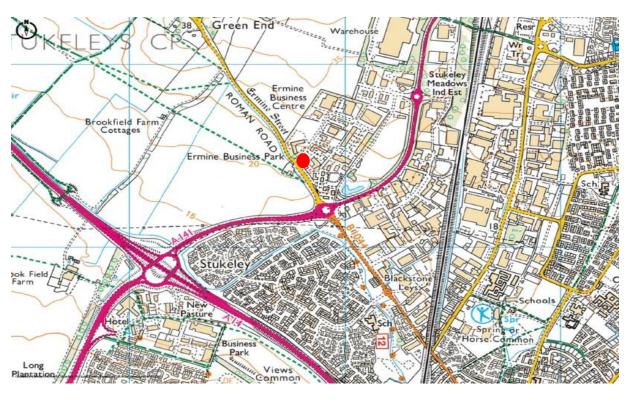

The property is located at the entrance of Ermine Business Park a well established Business Park in located on the North West side of the Huntingdon.

### Description

The property comprises a newly refurbished two-storey serviced office space just north of the busy market town of Huntingdon located in a prominent position at Ermine Business Park just under half a mile from Junction 23 (Spittals) of the A14.