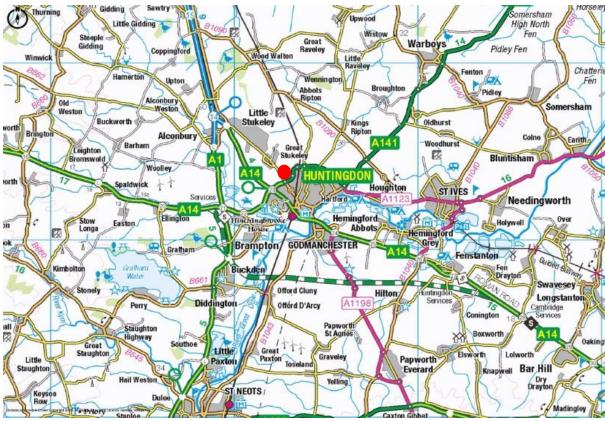

#### Location

The expanding town of Huntingdon lies 60 miles to the north of London, sixteen miles northwest of Cambridge and nineteen miles to the south of Peterborough.

The A14 trunk road bypasses the town to the south and is currently undergoing a major upgrade between Huntingdon and Cambridge due for completion in December 2020 which will considerably improve access around the region. The A14 links with the M11, and the A1 which is located just to the west of the town.