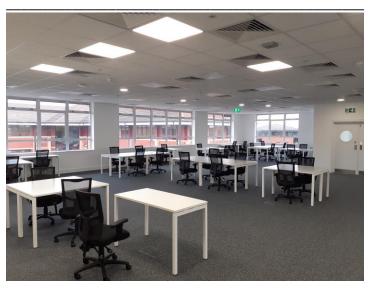

The premises provides a range of office space from coworking desks, individual desks and up to 8 people offices and meeting rooms. There are 53 car parking spaces available on site.

The premises also benefits from co-working areas and a communal business lounge on the ground floor.