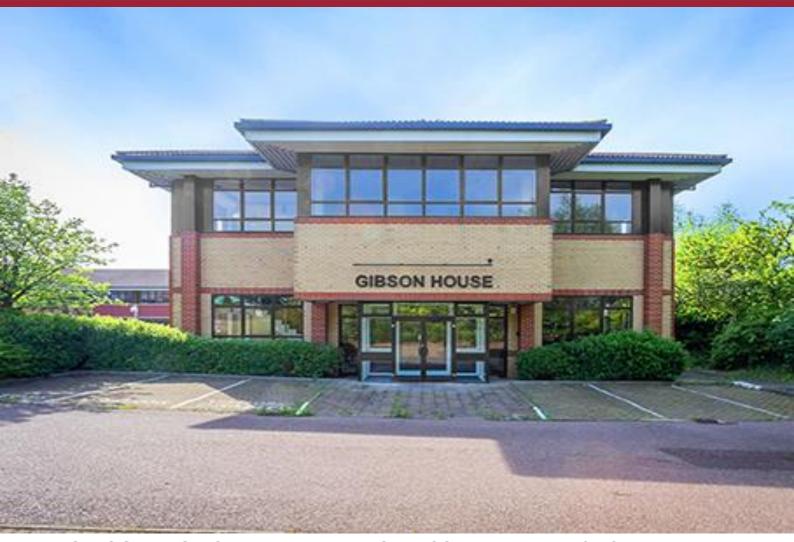

# GIBSON HOUSE, ERMINE BUSINESS PARK, LANCASTER WAY, HUNTINGDON, CAMBRIDGESHIRE PE29 6XQ

Sizes from: 46 - 5,000 sq ft (4.27 - 464.5 sq m)

**Rent On Application** 

**SERVICED OFFICES** 

- Located on Established Business Park
- Easy Access to A1/A14
- 53 Car Parking Spaces Available
- Networking Opportunities

The property is located at the entrance of Ermine Business Park a well established Business Park in located on the North West side of the Huntingdon.

### Description

The property comprises a newly refurbished two-storey serviced office space just north of the busy market town of Huntingdon located in a prominent position at Ermine Business Park just under half a mile from Junction 23 (Spittals) of the A14.