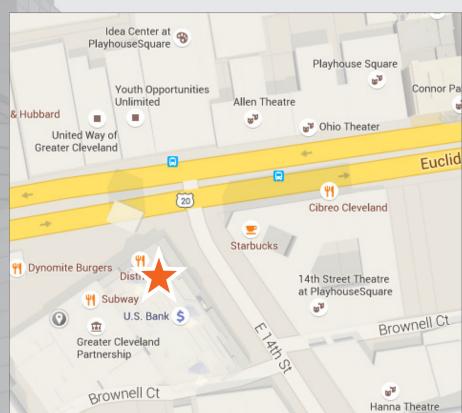

# US Bank Centre

1350 Euclid Avenue Playhouse Square

Class A Office Space For Lease

Gregory B. West 216.861.5379 GregoryWest@HannaCRE.com

## **US Bank Centre**

US Bank Centre is located in the US Bank Plaza in the heart of Playhouse Square, within walking distance of restaurants, hotel, and theaters. Easily accessible to all major highways. Playhouse Square features the largest outdoor chandelier and is the 2nd largest performing arts center in the country.