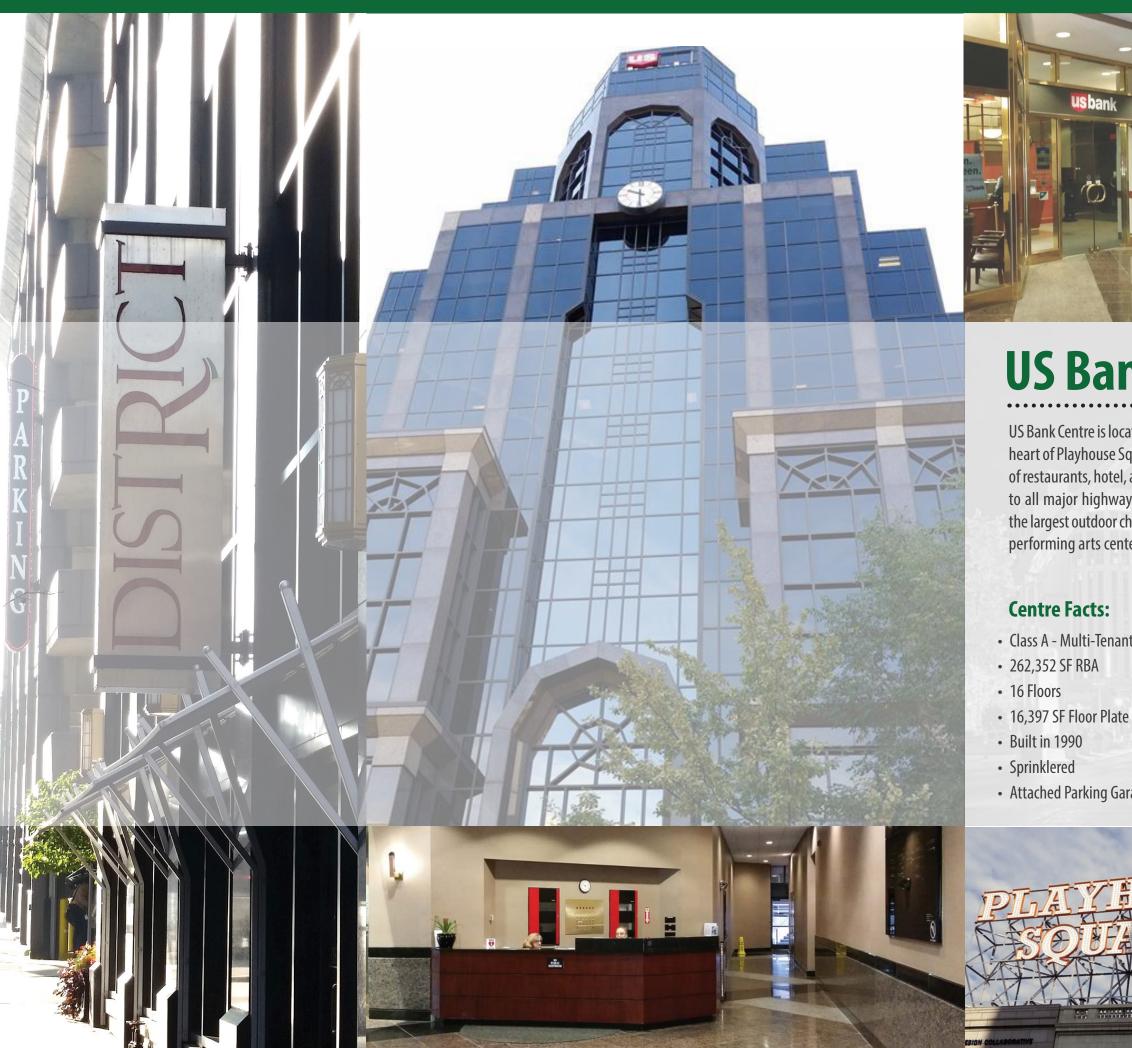

## **US Bank Centre**

US Bank Centre is located in the US Bank Plaza in the heart of Playhouse Square, within walking distance of restaurants, hotel, and theaters. Easily accessible to all major highways. Playhouse Square features the largest outdoor chandelier and is the 2nd largest performing arts center in the country.

#### **Centre Facts:**

- Class A Multi-Tenant Office Building
- Attached Parking Garage with 444 Spaces

### **Amenities:**

- On-Site Banking
- Dramatic 2-Story Lobby
- 74-Seat Amphitheater
- Locker Rooms and Showers
- 2 Conferencing Facilities with Kitchens
- 24 Hr Security and Access
- Restaurants
- Convenience Store
- Energy Star Label
- Located on Public Transportation Lines