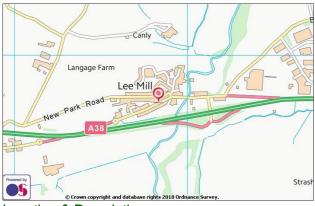

### **Location & Description**

Ivybridge is the largest of the South Hams market towns with a population of approximately 13,000 inhabitants. The town serves a wider outlying area and is located adjacent to the A38 dual carriageway which links Plymouth (11 miles to the west) with Exeter (40 miles to the northeast) and the national motorway network. The town benefits from a railway station on the main Paddington to Penzance line which provides commuter services to Plymouth and includes a range of local services and facilities, including a health centre, leisure centre, secondary school, supermarkets and garages plus retail outlets centered around Fore Street and Glanvilles Mill.

Bowker House is situated 15 minutes from Plymouth City Centre along the A38 express way. Within close proximity to Lee Mill the offices provide excellent space and substantial parking facilities.

The units comprise bright, spacious open plan offices benefiting from private kitchenette facilities.