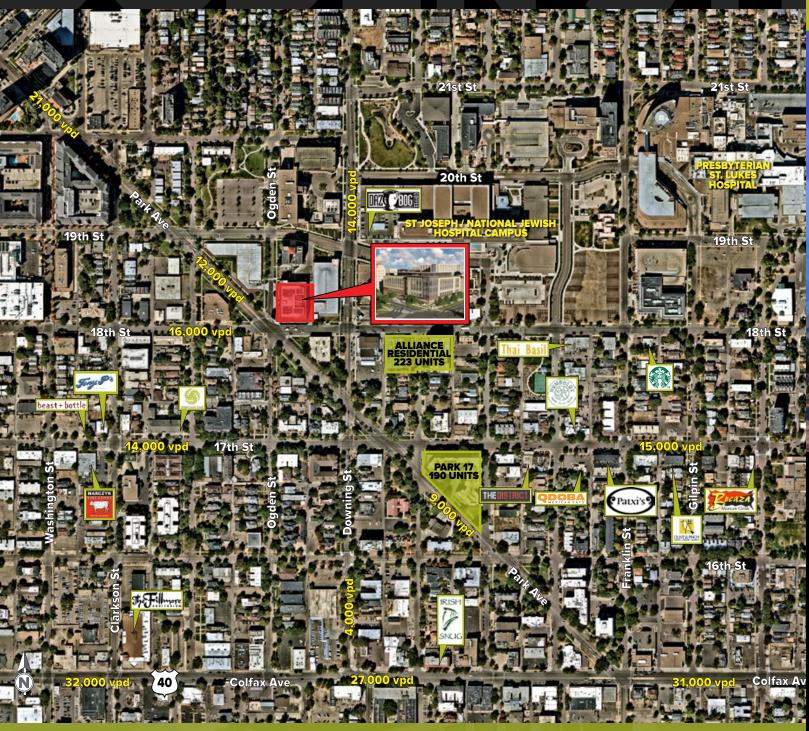

### **1818 OGDEN STREET**

Denver, CO 80218

HIGHLIGHTS

**NEW 5 STORY** MEDICAL OFFICE/RETAIL

18TH STREET - 8,130 SQUARE FEET **OGDEN STREET - 1,996 SQUARE FEET** 

**RETAIL SPACE AVAILABLE** 

PROXIMITY TO HOSPITAL CAMPUSES AND

DENSLY POPULATED TRADE AREA OF NORTH

**EXPLOSION ALONG PARK AVENUE WEST.** 

DOWNTOWN DENVER.

WORK PATH TO DOWNTOWN.

**BUILDING ADJACENT TO UPTOWN MEDICAL DISTRICT.** 

**STRONG DAYTIME POPULATION WITH** 

28,000 VEHICLES PER DAY AT THE INTERSECTION OF 18TH AND PARK AVENUE WEST ON THE GOING TO

CAPITAL HILL, CITY PARK WEST AND THE RESIDENTIAL

### TRAFFIC

PARK AVENUE 12,000 VEHICLES PER DAY

**18<sup>TH</sup> STREET** 16,000 VEHICLES PER DAY