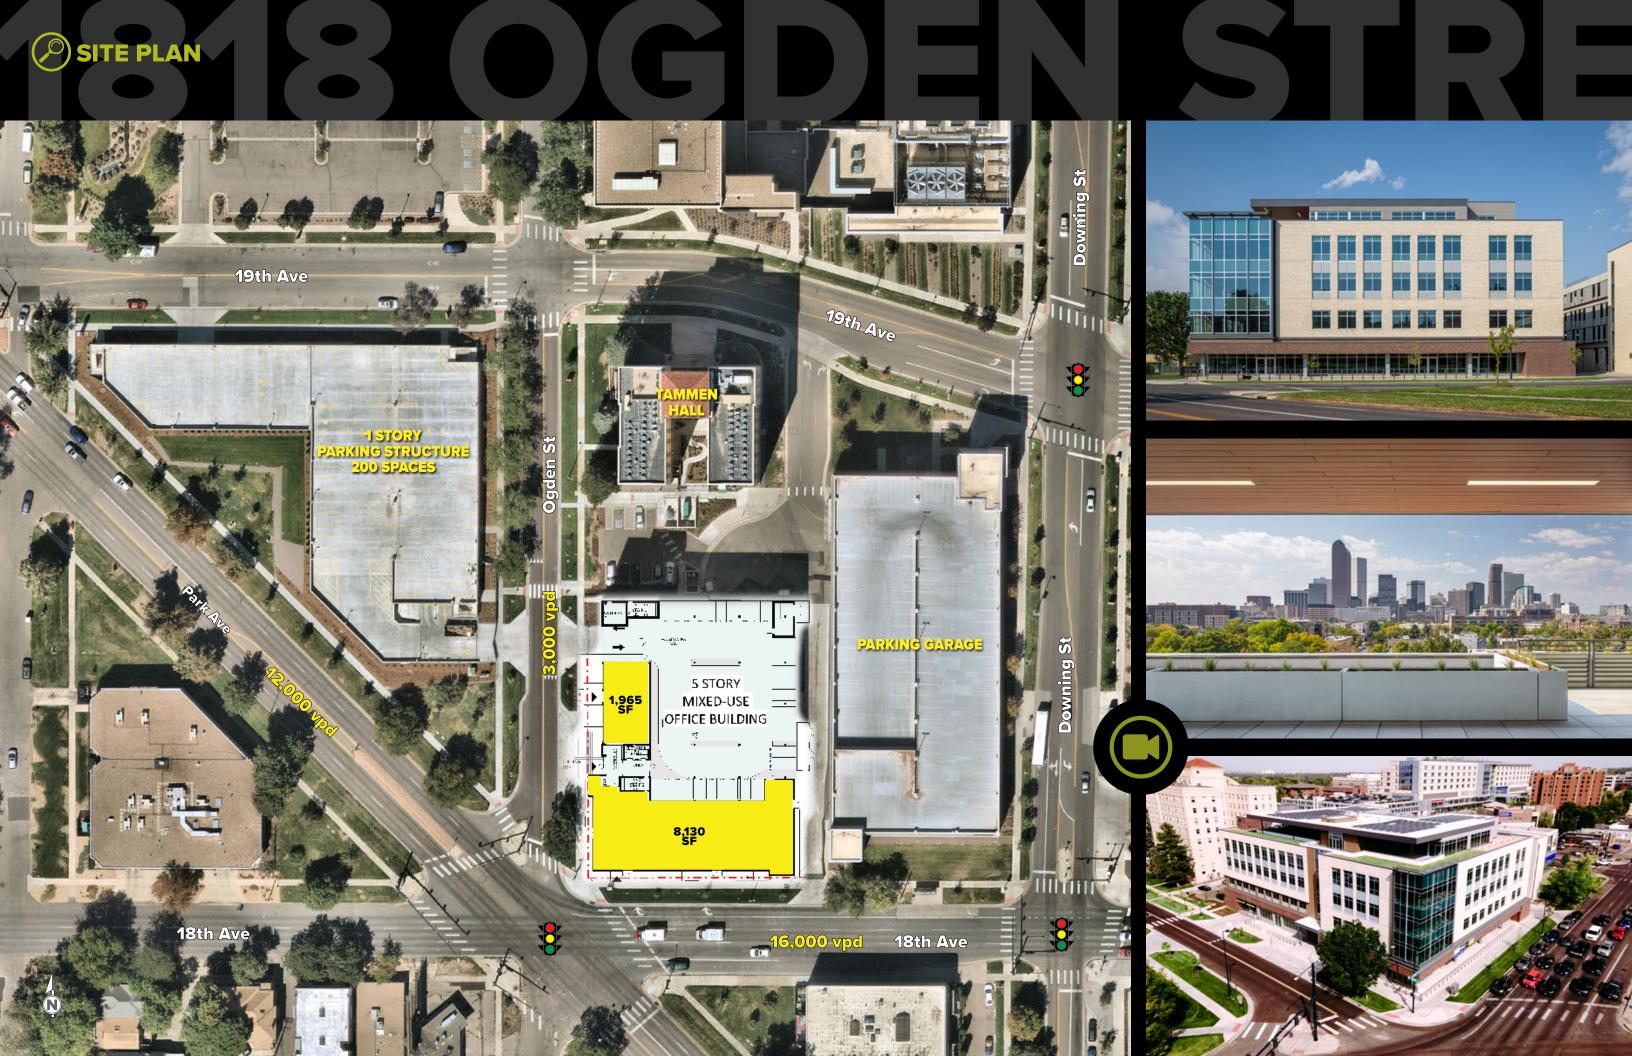

### **1818 OGDEN STREET**

Denver, CO 80218

HIGHLIGHTS

**NEW 5 STORY** MEDICAL OFFICE/RETAIL

18TH STREET - 8,130 SQUARE FEET **OGDEN STREET - 1,996 SQUARE FEET** 

**RETAIL SPACE AVAILABLE** 

PROXIMITY TO HOSPITAL CAMPUSES AND

### TRAFFIC

PARK AVENUE 12,000 VEHICLES PER DAY

**18<sup>TH</sup> STREET** 16,000 VEHICLES PER DAY