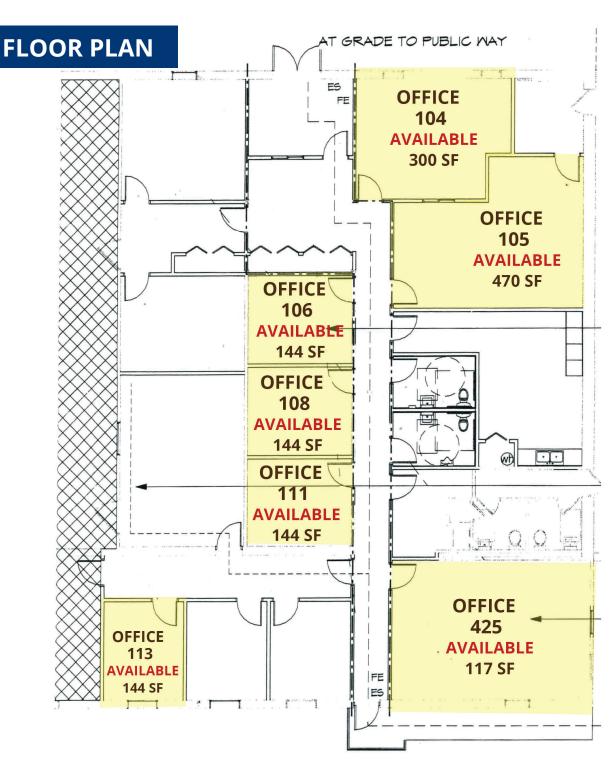

### **Property Highlights**

- 8 single offices with windows
- 144 SF 700 SF
- First floor
- Shared conference room and breakroom
- High visibility on Route-18
- Great Location
- Great freeway access to I-71 & I-77
- There is also potential for truck parking