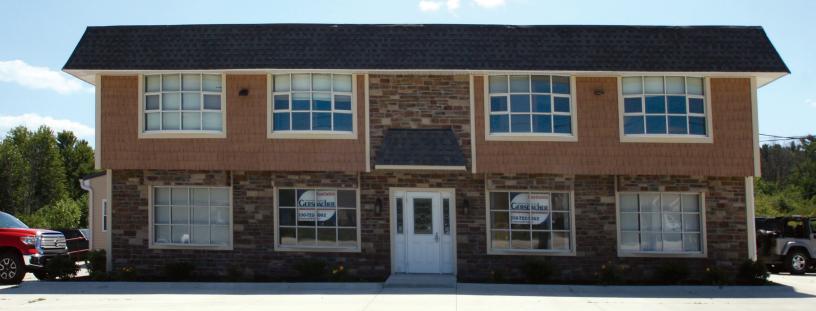

### **FOR LEASE OFFICE**

2648 MEDINA ROAD, MEDINA, OHIO 44256

### **Property Highlights**

- 8 single offices with windows
- 144 SF 700 SF
- First floor
- Shared conference room and breakroom
- High visibility on Route-18
- Great Location
- Great freeway access to I-71 & I-77
- There is also potential for truck parking

## FOR LEASE OFFICE

2648 MEDINA ROAD, MEDINA, OHIO 44256

FOR LEASE: Single Offices Starting at \$275/MO

In Sharon Township, on the South side of Route 18 (Medina Road), just East of the corner at Route 18 and Windfall Road