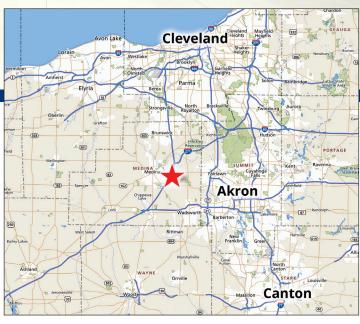

## FOR LEASE OFFICE

2648 MEDINA ROAD, MEDINA, OHIO 44256

FOR LEASE: Single Offices Starting at \$275/MO

In Sharon Township, on the South side of Route 18 (Medina Road), just East of the corner at Route 18 and Windfall Road