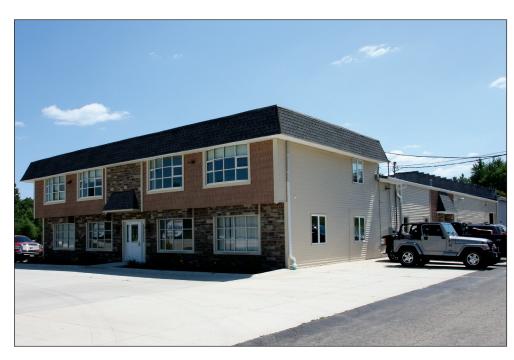

### **FOR LEASE OFFICE**

2648 MEDINA ROAD, MEDINA, OHIO 44256

### **Property Highlights**

- 8 single offices with windows
- 144 SF 700 SF
- First floor
- Shared conference room and breakroom
- High visibility on Route-18
- Great Location
- Great freeway access to I-71 & I-77
- There is also potential for truck parking

# FOR LEASE OFFICE

2648 MEDINA ROAD, MEDINA, OHIO 44256

FOR LEASE: Single Offices Starting at \$275/MO