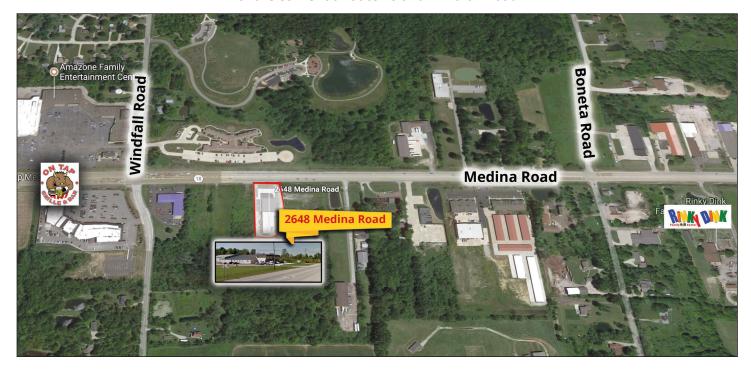

## FOR LEASE OFFICE

2648 MEDINA ROAD, MEDINA, OHIO 44256

FOR LEASE: Single Offices Starting at \$275/MO

In Sharon Township, on the South side of Route 18 (Medina Road), just East of the corner at Route 18 and Windfall Road