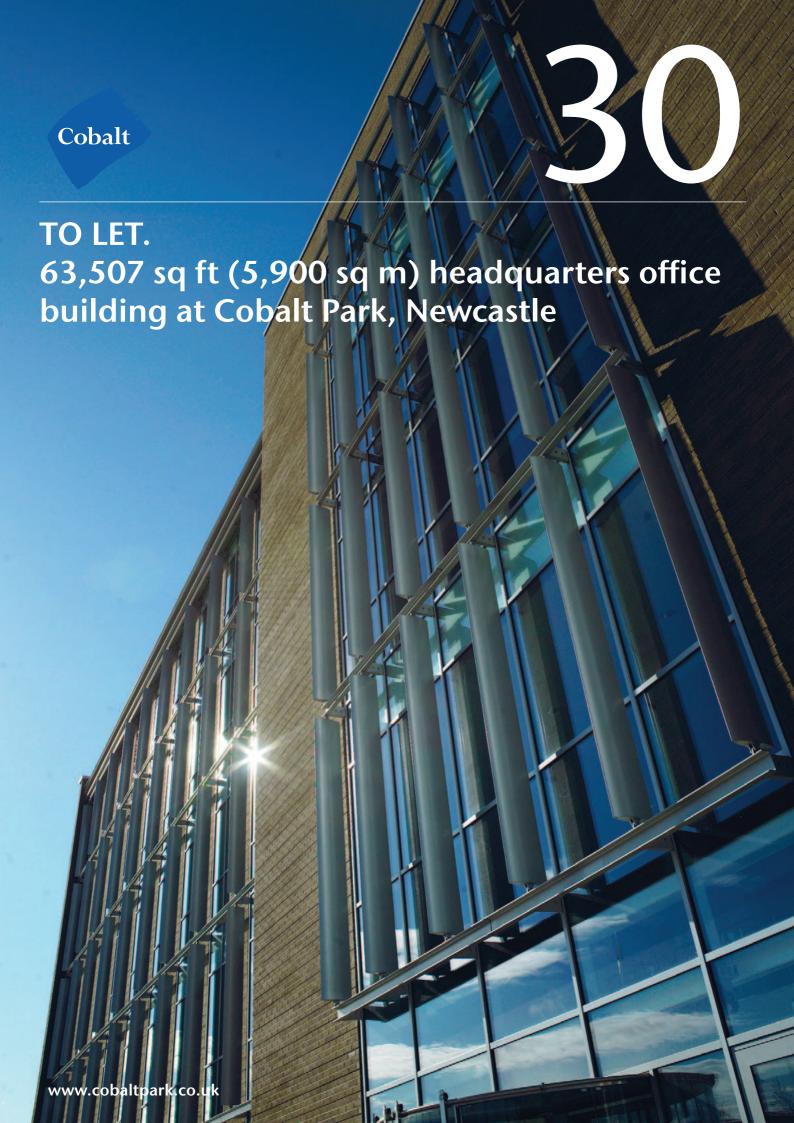

63,507 sq ft (5,900 sq m) of outstanding office accommodation arranged over five, large open plan floors. This new building is prominently located adjacent the A19 offering occupiers superb branding opportunities.

30

- 5 storeys
- 63,507 sq ft (NIA)
- 259 car park spaces (parking ratio 1:246 sq ft)
- 2 storey height reception and atrium at ground floor and 2 storey high atrium at second floor
- 3 x 13 person passenger lifts
- VRF Air conditioning
- 3m clear floor to ceiling height
- Suspended ceiling with LG7 lighting incorporating T5 lamp technology
  T5 fluorescent lamps in combination with super-reflective aluminium could increase the efficacy of luminaires for fluorescent lamps by more than 30%
- B Rated Energy Performance Certificate