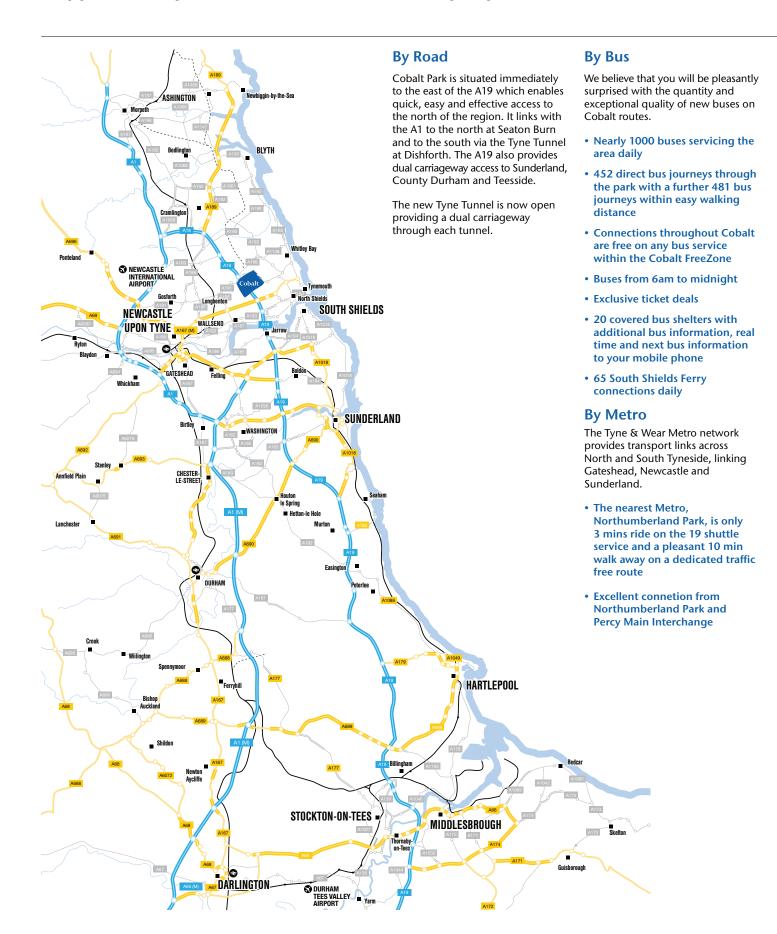

#### Accessibility

- Cobalt is connected to the local road network via 5 separate access/egress routes essential to ensure free movement at peak times
- Located on the A19 only 10 minutes drive from central Newcastle
- Incomparable access to the local road network and national motorways.
   Within a 5 minute drive to the A1
- Newcastle International Airport, the region's largest airport, handling over five million passengers a year and serving 18 domestic locations, is a 15 minute drive from Cobalt

#### Connectivity

- 452 direct bus journeys through the park with a further 481 bus journeys within easy walking distance
- Connections throughout Cobalt are free on any bus service with the Cobalt FreeZone
- Exclusive ticket deals
- 20 Covered bus shelters
- 65 South Shields Ferry connections daily
- The nearest Metro, Northumberland Park, is only 3 minutes ride on the 19 shuttle service and a pleasant 10 minutes walk away on a dedicated traffic free route
- Excellent connection from Northumberland Park and Percy Main Interchange
- Buses from 6am to midnight

## **Well Connected**

- Immediately adjacent to the A19 access via 2 junctions
- Metro (Northumberland Park) easy and safe 10 minutes walk/3 minutes bus connection
- Approximately 1000 buses serve Cobalt every day