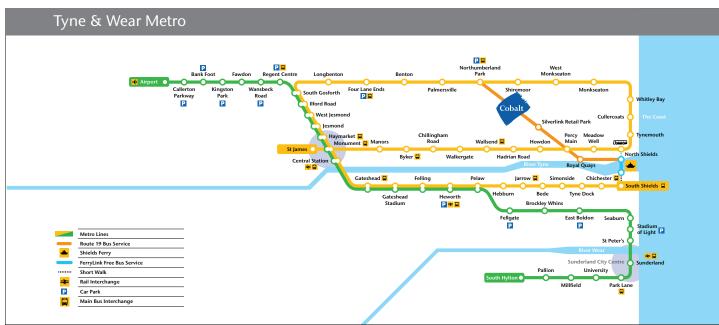

#### Connectivity

- 452 direct bus journeys through the park with a further 481 bus journeys within easy walking distance
- Connections throughout Cobalt are free on any bus service with the Cobalt FreeZone
- Exclusive ticket deals
- 20 Covered bus shelters
- 65 South Shields Ferry connections daily
- The nearest Metro, Northumberland Park, is only 3 minutes ride on the 19 shuttle service and a pleasant 10 minutes walk away on a dedicated traffic free route
- Excellent connection from Northumberland Park and Percy Main Interchange
- Buses from 6am to midnight

## **Well Connected**

- Immediately adjacent to the A19 access via 2 junctions
- Metro (Northumberland Park) easy and safe 10 minutes walk/3 minutes bus connection
- Approximately 1000 buses serve Cobalt every day