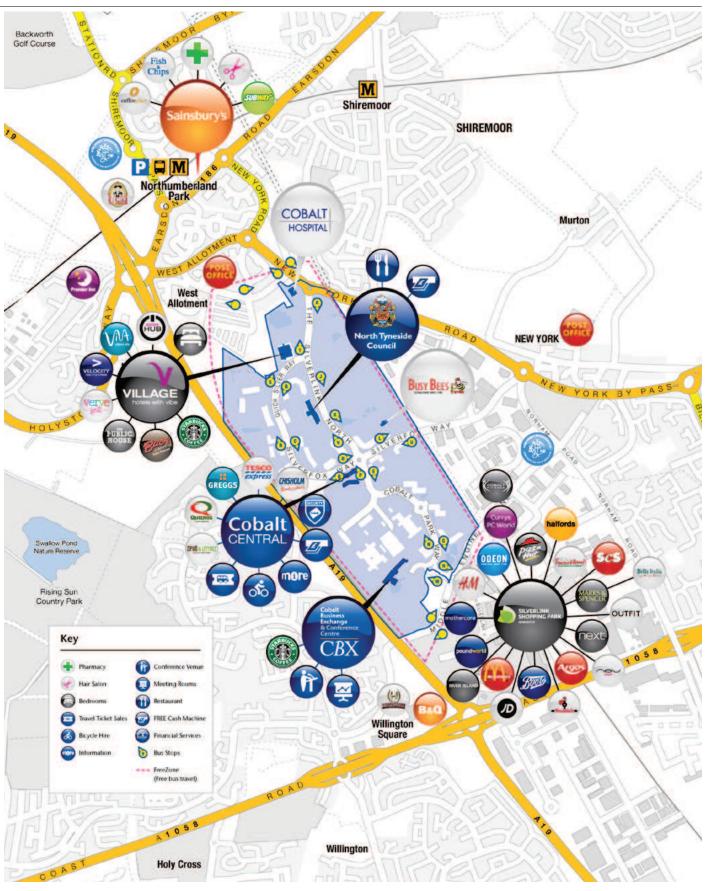

## **Amenities**

Cobalt's unrivalled level of amenity means everything you need is close at hand

#### Village Hotel & Leisure Club

- 157-bedrooms
- The Victory Pub and Kitchen
- Buca di Beppo Italian theme restaurant
- Starbucks Coffee
- 25m heated indoor pool
- Cardio Zone
- Sauna
- Jacuzzi Sun showers
- Toning tables
- Fitness & aerobic studio
- HealthWorks health and beauty studio

#### **Busy Bees**

• 100 place Day Nursery and Creche

#### **North Tyneside Council Offices**

- Restaurant
- Cash Machine

#### **Cobalt Central**

- Retail Centre
- Tesco Express Supermarket
- Greggs Quiznos Sandwich Bar
- Spud & Lettuce
- Chisholm
- More Cobalt Travel and Information Centre
- Cobalt Management Suite

#### **Cobalt Business Exchange** & Conference Centre (CBX)

- 500 delegate state-of-the-art Conference Centre
- Boardroom and Meeting Rooms
- Starbucks Cafe

#### **Northumberland Park**

- Sainsbury's
- Fish & Chip Shop
- Pharmacy
- Stan James
- Northumberland Tiles and Bathrooms
- Coffee Shop
- Subway
- Kirsha Knowles Hair & Beauty

#### **Silverlink Shopping Park**

- Nando's
- Bella Italia
- McDonald's
- Pizza Hut • Frankie & Benny's
- Odeon
- Marks & Spencer
- Boots
- Next • Outfit
- New Look
- River Island
- Mothercare
- JD Sports • SportsDirect.com
- ScS Sofas
- Argos • Currys
- Comet / Game
- Benson for Beds
- Storey Carpets • Halfords
- Poundworld

## **Well Connected**

- Immediately adjacent to the A19 access via 2 junctions
- Metro (Northumberland Park) easy and safe 10 minutes walk/3 minutes bus connection
- Approximately 1000 buses serve Cobalt every day

#### Connectivity

- 452 direct bus journeys through the park with a further 481 bus journeys within easy walking distance
- Connections throughout Cobalt are free on any bus service with the Cobalt FreeZone
- Exclusive ticket deals
- 20 Covered bus shelters
- 65 South Shields Ferry connections daily
- The nearest Metro, Northumberland Park, is only 3 minutes ride on the 19 shuttle service and a pleasant 10 minutes walk away on a dedicated traffic free route
- Excellent connection from Northumberland Park and Percy Main Interchange
- Buses from 6am to midnight