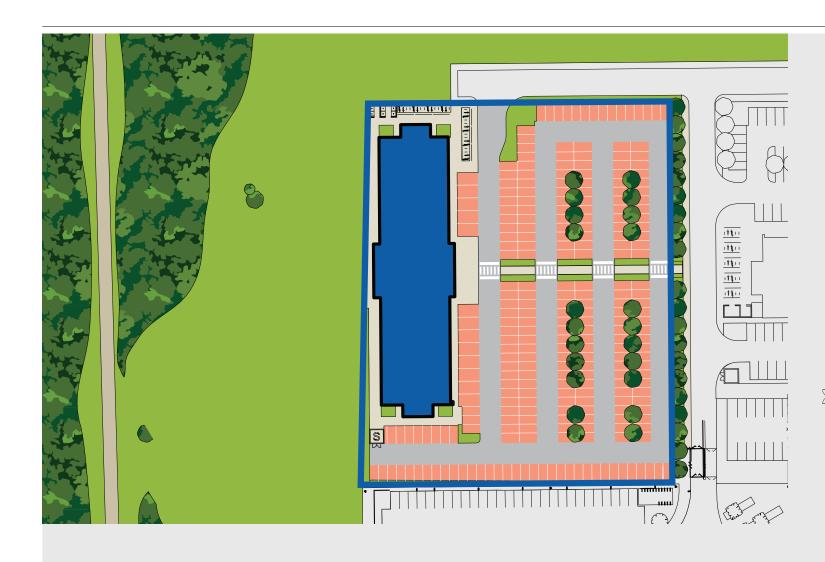

259 Car parking spaces (parking ratio 1:246 sq ft)

30

- 5 storeys
- 63,507 sq ft (NIA)
- 259 car park spaces (parking ratio 1:246 sq ft)
- 2 storey height reception and atrium at ground floor and 2 storey high atrium at second floor
- 3 x 13 person passenger lifts
- VRF Air conditioning
- 3m clear floor to ceiling height
- Suspended ceiling with LG7 lighting incorporating T5 lamp technology
  T5 fluorescent lamps in combination with super-reflective aluminium could increase the efficacy of luminaires for fluorescent lamps by more than 30%
- B Rated Energy Performance Certificate