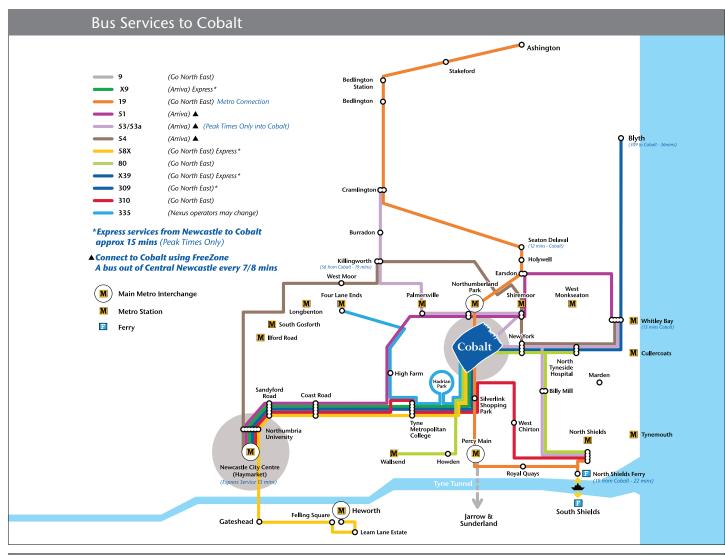

#### Connectivity

- 452 direct bus journeys through the park with a further 481 bus journeys within easy walking distance
- Connections throughout Cobalt are free on any bus service with the Cobalt FreeZone
- Exclusive ticket deals
- 20 Covered bus shelters
- 65 South Shields Ferry connections daily
- The nearest Metro, Northumberland Park, is only 3 minutes ride on the 19 shuttle service and a pleasant 10 minutes walk away on a dedicated traffic free route
- Excellent connection from Northumberland Park and Percy Main Interchange
- Buses from 6am to midnight

## **Well Connected**

- Immediately adjacent to the A19 access via 2 junctions
- Metro (Northumberland Park) easy and safe 10 minutes walk/3 minutes bus connection
- Approximately 1000 buses serve Cobalt every day