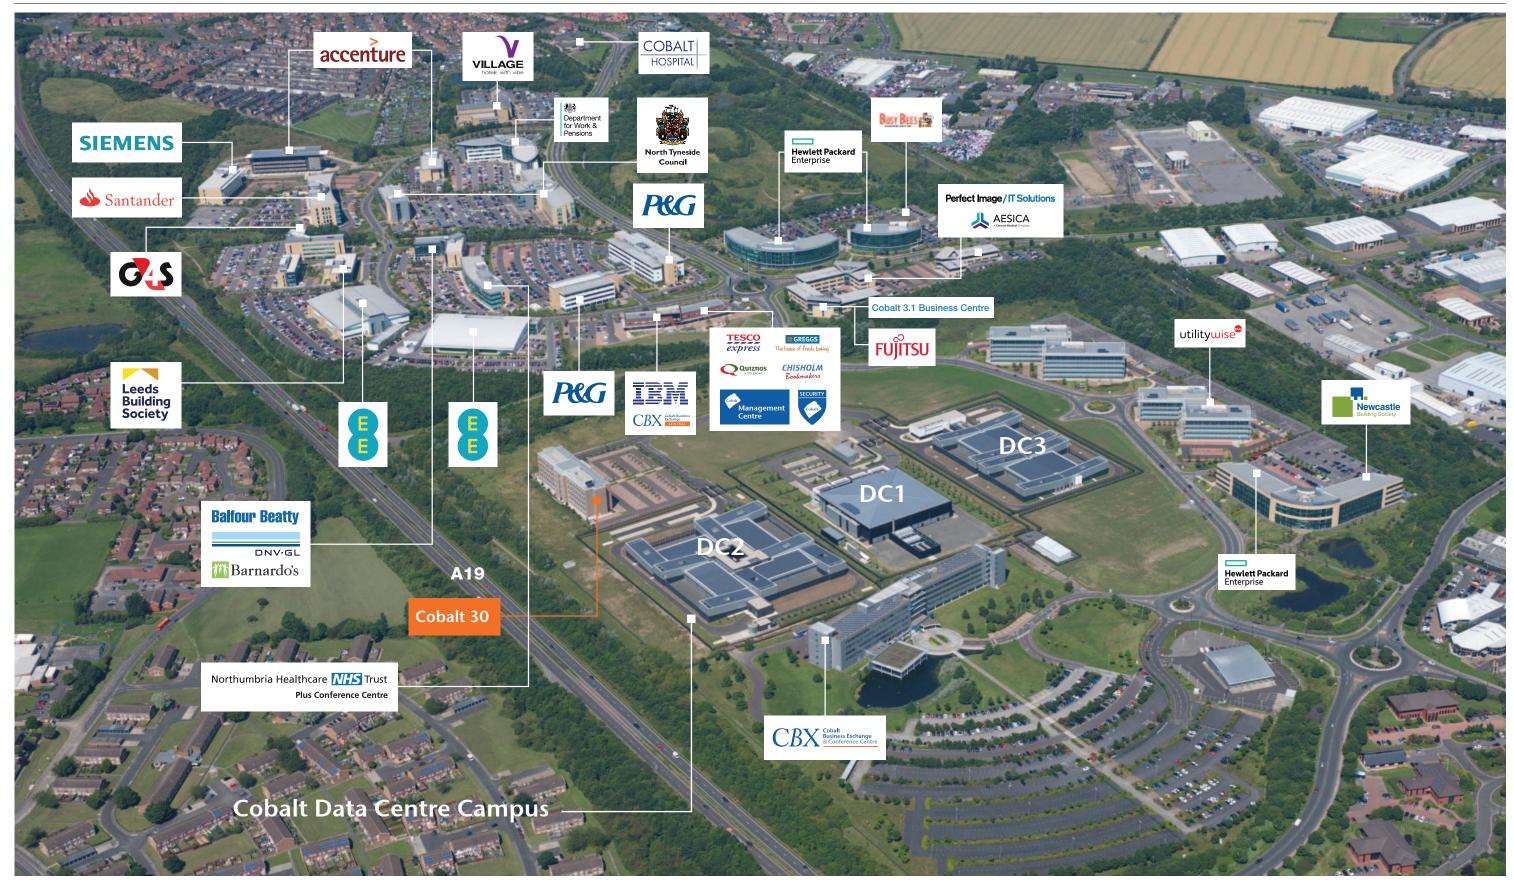

### Key facts that make Cobalt Park stand out

- Lowest labour costs in the country
- Recruitment catchment of over 1.1 million people
- Outstanding financial terms available on award winning buildings
- An established and thriving business community
- World class occupiers
- An unrivalled level of amenity

#### Accessibility

- Cobalt is connected to the local road network via 5 separate access/egress routes essential to ensure free movement at peak times
- Located on the A19 only 10 minutes drive from central Newcastle
- Incomparable access to the local road network and national motorways.
   Within a 5 minute drive to the A1
- Newcastle International Airport, the region's largest airport, handling over five million passengers a year and serving 18 domestic locations, is a 15 minute drive from Cobalt

#### Connectivity

- 452 direct bus journeys through the park with a further 481 bus journeys within easy walking distance
- Connections throughout Cobalt are free on any bus service with the Cobalt FreeZone
- Exclusive ticket deals
- 20 Covered bus shelters
- 65 South Shields Ferry connections daily
- The nearest Metro, Northumberland Park, is only 3 minutes ride on the 19 shuttle service and a pleasant 10 minutes walk away on a dedicated traffic free route
- Excellent connection from Northumberland Park and Percy Main Interchange
- Buses from 6am to midnight

## **Well Connected**

- Immediately adjacent to the A19 access via 2 junctions
- Metro (Northumberland Park) easy and safe 10 minutes walk/3 minutes bus connection
- Approximately 1000 buses serve Cobalt every day