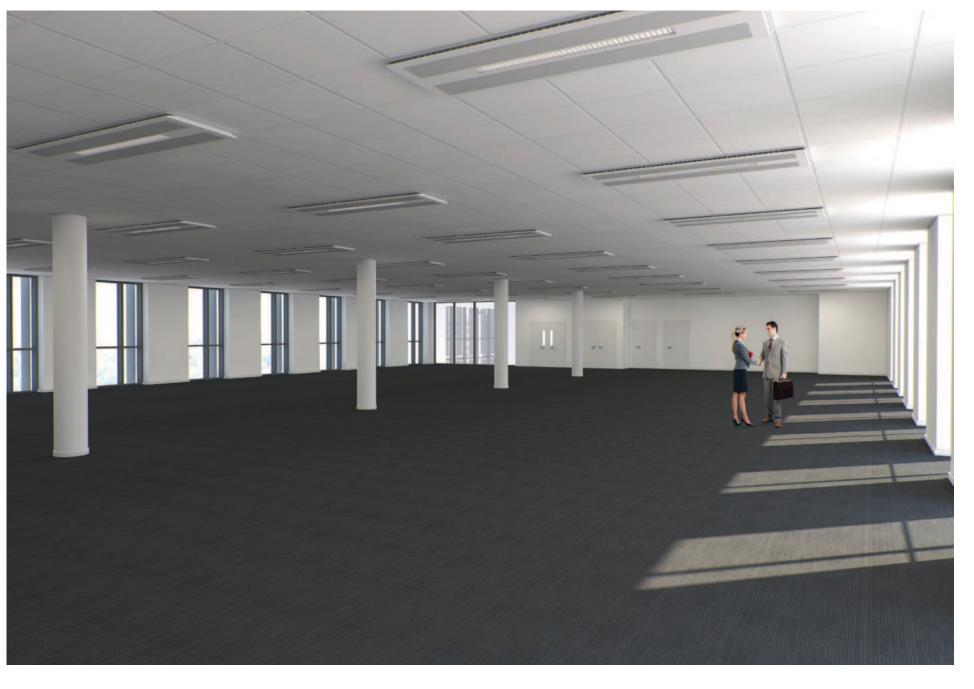

# Masterplan

- The UK's largest office park
- Home to world class occupiers
- 250 acre parkland setting

Large open plan floor plates, provide flexible and efficient work space over the five floors

| Cobalt 30 | Net Internal Floor Areas (NIA) |
|-----------|--------------------------------|
|           | (5 storey)                     |

30

- 5 storeys
- 63,507 sq ft (NIA)
- 259 car park spaces (parking ratio 1:246 sq ft)
- 2 storey height reception and atrium at ground floor and 2 storey high atrium at second floor
- 3 x 13 person passenger lifts
- VRF Air conditioning
- 3m clear floor to ceiling height
- Suspended ceiling with LG7 lighting incorporating T5 lamp technology
  T5 fluorescent lamps in combination with super-reflective aluminium could increase the efficacy of luminaires for fluorescent lamps by more than 30%
- B Rated Energy Performance Certificate