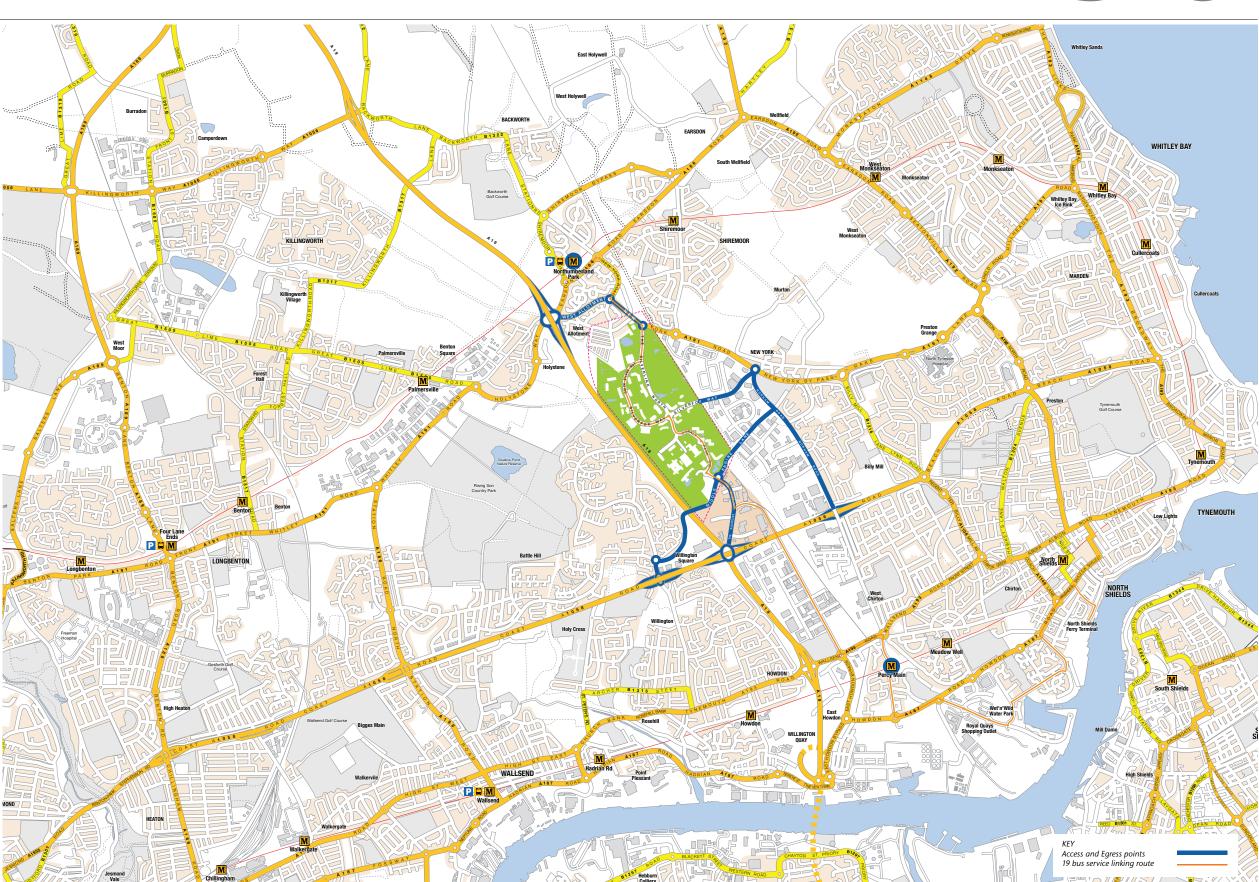

## Location

- Five diverse access and egress routes
- Future proofed against traffic congestion
- Unrivalled public transport provision

#### Accessibility

- Cobalt is connected to the local road network via 5 separate access/egress routes essential to ensure free movement at peak times
- Located on the A19 only 10 minutes drive from central Newcastle
- Incomparable access to the local road network and national motorways.
   Within a 5 minute drive to the A1
- Newcastle International Airport, the region's largest airport, handling over five million passengers a year and serving 18 domestic locations, is a 15 minute drive from Cobalt

#### Connectivity

- 452 direct bus journeys through the park with a further 481 bus journeys within easy walking distance
- Connections throughout Cobalt are free on any bus service with the Cobalt FreeZone
- Exclusive ticket deals
- 20 Covered bus shelters
- 65 South Shields Ferry connections daily
- The nearest Metro, Northumberland Park, is only 3 minutes ride on the 19 shuttle service and a pleasant 10 minutes walk away on a dedicated traffic free route
- Excellent connection from Northumberland Park and Percy Main Interchange
- Buses from 6am to midnight

## **Well Connected**

- Immediately adjacent to the A19 access via 2 junctions
- Metro (Northumberland Park) easy and safe 10 minutes walk/3 minutes bus connection
- Approximately 1000 buses serve Cobalt every day