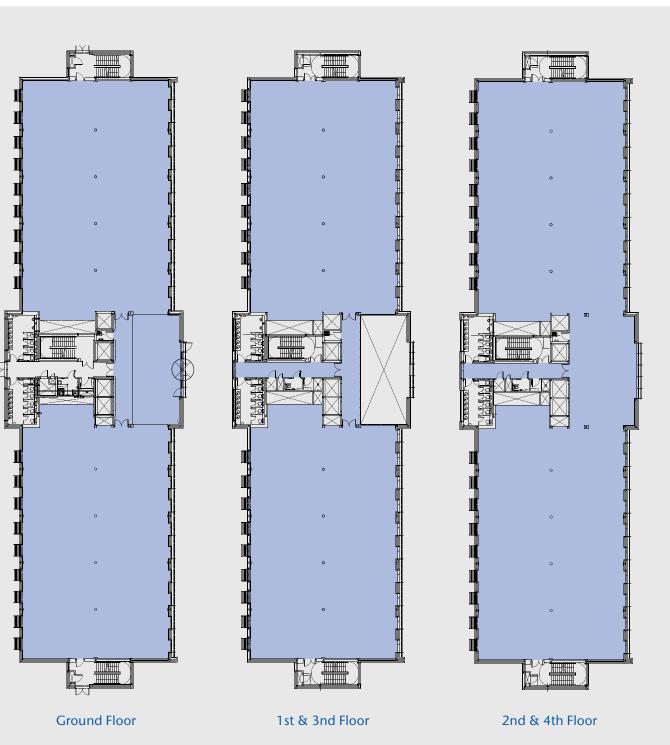

# Masterplan

- The UK's largest office park
- Home to world class occupiers
- 250 acre parkland setting

Large open plan floor plates, provide flexible and efficient work space over the five floors

| Cobalt 30 | Net Internal Floor Areas (NIA) |
|-----------|--------------------------------|
|           | (5 storey)                     |

|                     | sq ft  | sq m  |
|---------------------|--------|-------|
| Fourth Floor        | 13,455 | 1,250 |
| Third Floor         | 12,131 | 1,127 |
| Second Floor        | 13,455 | 1,250 |
| First Floor         | 12,131 | 1,127 |
| <b>Ground Floor</b> | 12,335 | 1,146 |
| Total               | 63,507 | 5,900 |

30

- 5 storeys
- 63,507 sq ft (NIA)
- 259 car park spaces (parking ratio 1:246 sq ft)
- 2 storey height reception and atrium at ground floor and 2 storey high atrium at second floor
- 3 x 13 person passenger lifts
- VRF Air conditioning
- 3m clear floor to ceiling height
- Suspended ceiling with LG7 lighting incorporating T5 lamp technology
  T5 fluorescent lamps in combination with super-reflective aluminium could increase the efficacy of luminaires for fluorescent lamps by more than 30%
- B Rated Energy Performance Certificate