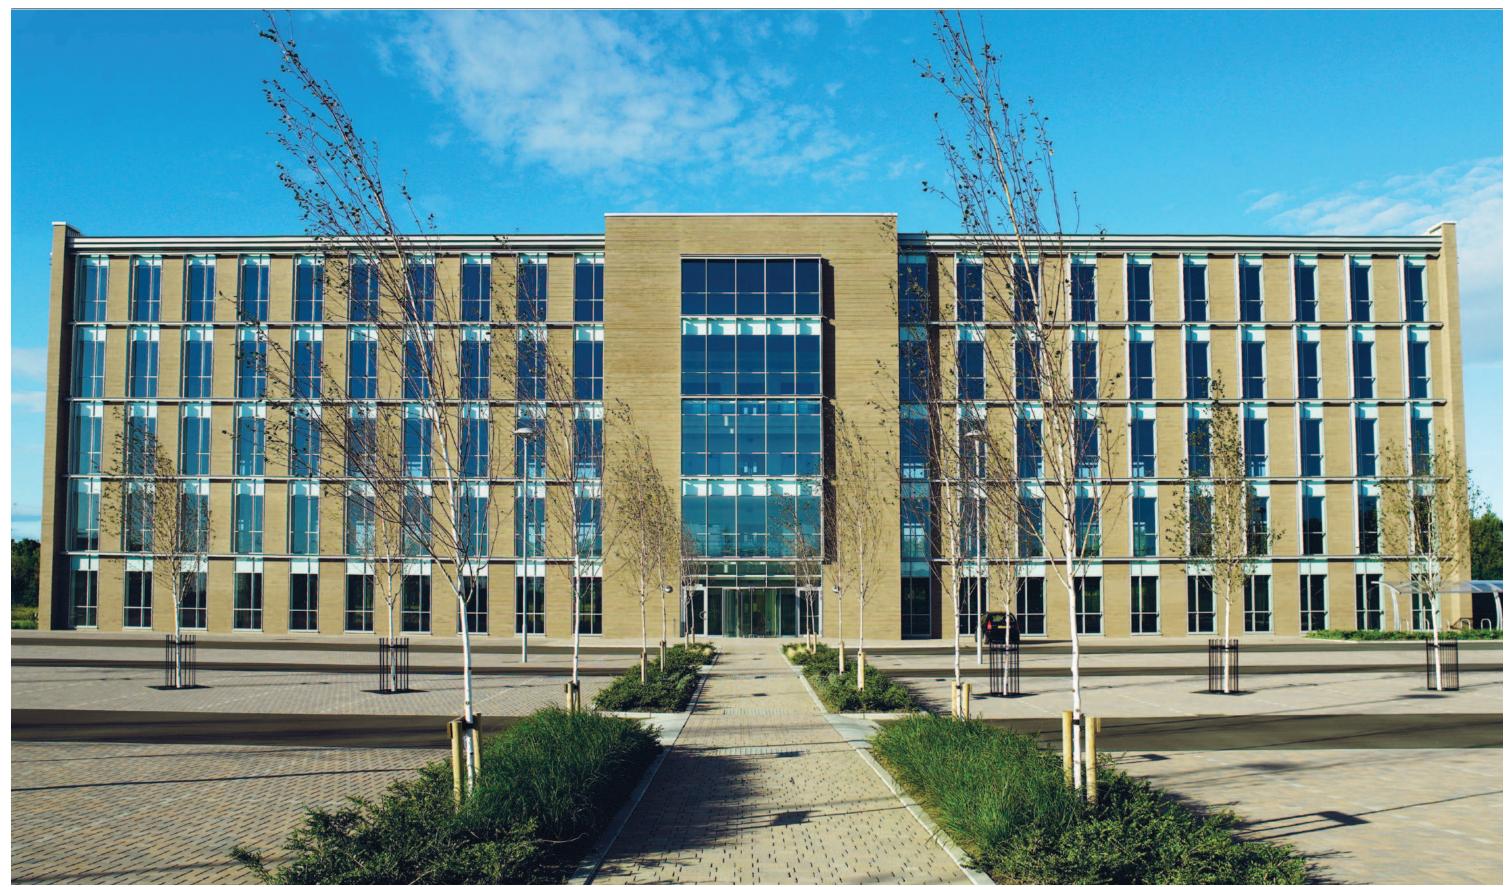

63,507 sq ft (5,900 sq m) of outstanding office accommodation arranged over five, large open plan floors. This new building is prominently located adjacent the A19 offering occupiers superb branding opportunities.

# Masterplan

- The UK's largest office park
- Home to world class occupiers
- 250 acre parkland setting

Large open plan floor plates, provide flexible and efficient work space over the five floors

| Cobalt 30 | Net Internal Floor Areas (NIA) |
|-----------|--------------------------------|
|           | (5 storey)                     |