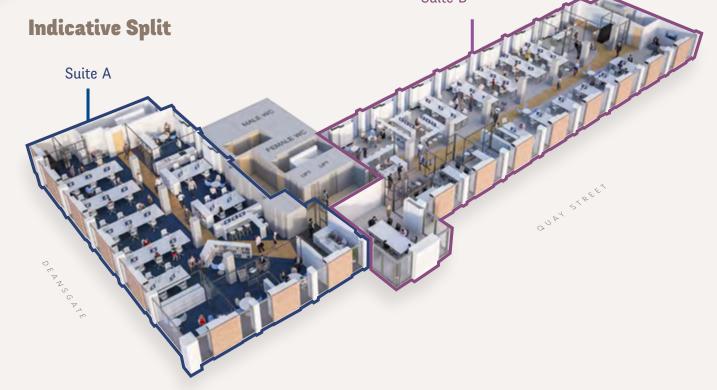

Floors ranging in sizes from a wing of 3,200 sq ft to a full self contained building of 55,057 sq ft

(Roll over Suite's to highlight)