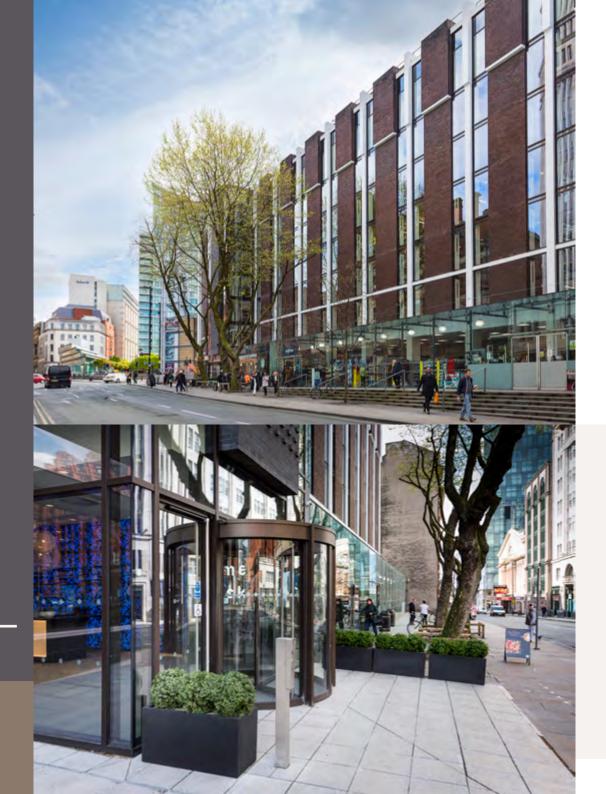

#### At The Forefront

Corner Block is positioned on one of Manchester's most recognisable streets providing a new contemporary, high quality and adaptable workspace. A striking contemporary façade showcases the raw materials of the original building with floor to ceiling windows allowing light to flood in to all levels. The 55,057 sq ft over seven floors benefits from large floor plates with flexible layouts allowing the occupier to fully customise their working environment to suit their needs.

### A New Vision

As you enter Corner Block the high-quality specification and industrial edge are instantly apparent. Large windows allow light to flood in to the stylish reception area which is dressed in a carefully selected palette of materials. The same high quality has been carried throughout Corner Block to provide Grade A offices suited to the most pioneering of businesses.

The new, large open working environment is a blank canvas that can be adapted to your individual corporate identity. This is teamed with on-site car parking, cycle storage, shower and changing facilities and fantastic transport links.

## Characterful & Current

Positioned on a prominent junction on Deansgate in the centre of Manchester, Corner Block benefits from a wide array of local amenities with both Sainsbury's and Starbucks situated on the ground floor of the building itself. Peter Street, Deansgate, Ouay Street and the impressive Spinningfields area are on your doorstep where you'll discover an abundance of shops, gyms, cafés, bars and restaurants all within walking distance.