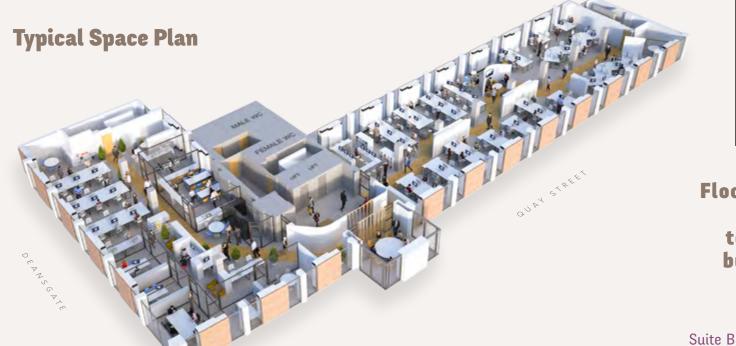

Indicative Layout Plan

Main office: 60 seats

Boardroom: 1
6 person meeting room: 2

Smaller meeting room: 4

Single person office: 2

Kitchen/breakout area: 1

Comms room: 1

Reception area: 1

Floors ranging in sizes from a wing of 3,200 sq ft to a full self contained building of 55,057 sq ft

(Roll over Suite's to highlight)