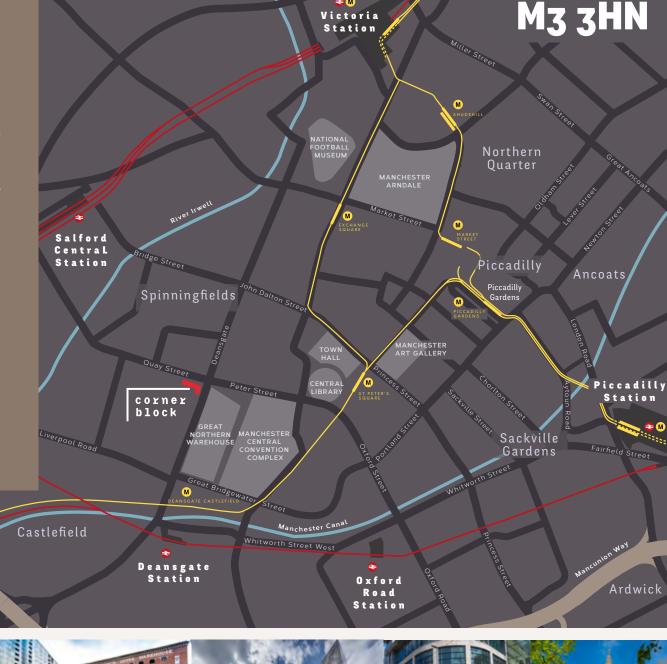

## Characterful & Current

Positioned on a prominent junction on Deansgate in the centre of Manchester, Corner Block benefits from a wide array of local amenities with both Sainsbury's and Starbucks situated on the ground floor of the building itself. Peter Street, Deansgate, Ouay Street and the impressive Spinningfields area are on your doorstep where you'll discover an abundance of shops, gyms, cafés, bars and restaurants all within walking distance.

Corner Block's location capitalises on Manchester's fantastic transport system with Salford Central Railway Station and Deansgate-Castlefield Metrolink Station only a nine minute walk away. The new second city crossing now links St. Peter's square tram station, a five minute walk from Corner Block, to the extensive Manchester tram network servicing MediaCityUK, Manchester Airport, Manchester railway stations and other key areas of the City. Corner Block also boasts two levels of secure parking to the rear together with cycle storage.