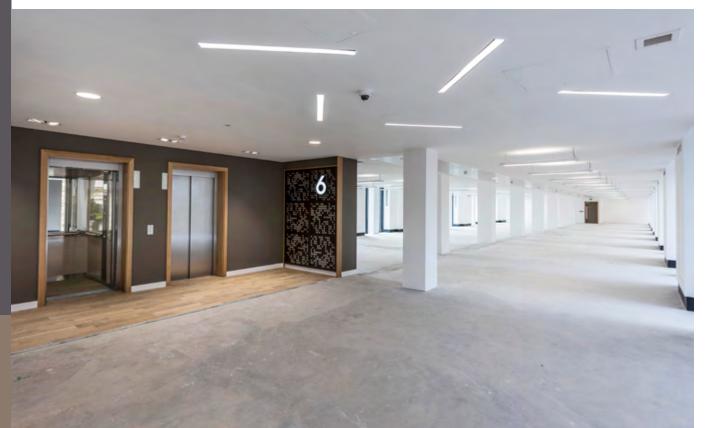

### A New Vision

As you enter Corner Block the high-quality specification and industrial edge are instantly apparent. Large windows allow light to flood in to the stylish reception area which is dressed in a carefully selected palette of materials. The same high quality has been carried throughout Corner Block to provide Grade A offices suited to the most pioneering of businesses.

The new, large open working environment is a blank canvas that can be adapted to your individual corporate identity. This is teamed with on-site car parking, cycle storage, shower and changing facilities and fantastic transport links.