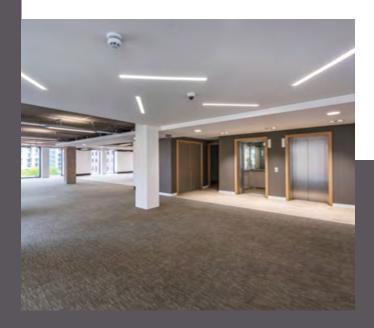

Corner Block has been remodelled inside to suit innovative and successful companies of all kinds whilst maintaining the character of the original building. With a bold, stripped back interior showcasing its industrial detailing and exposed services, Corner Block will effortlessly accommodate any corporate identity.

The new, large open working environment is a blank canvas that can be adapted to your individual corporate identity. This is teamed with on-site car parking, cycle storage, shower and changing facilities and fantastic transport links.