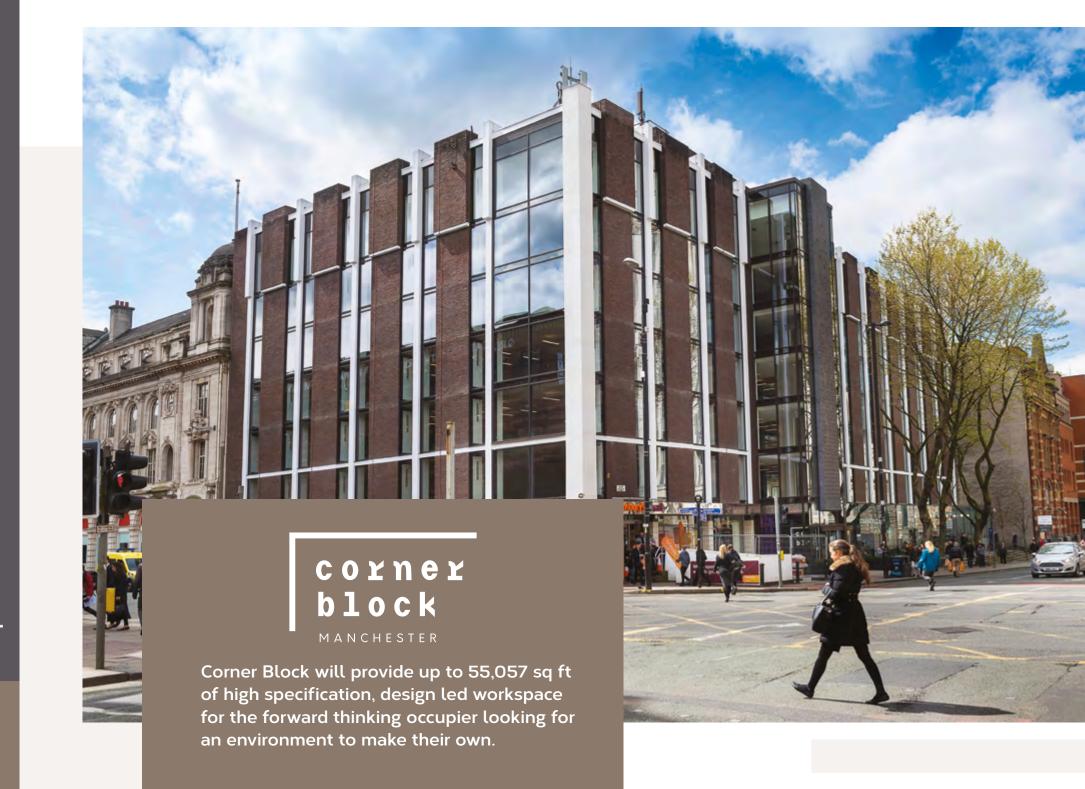

# corner block

MANCHESTER

#### At The Forefront

Corner Block is positioned on one of Manchester's most recognisable streets providing a new contemporary, high quality and adaptable workspace. A striking contemporary façade showcases the raw materials of the original building with floor to ceiling windows allowing light to flood in to all levels. The 55,057 sq ft over seven floors benefits from large floor plates with flexible layouts allowing the occupier to fully customise their working environment to suit their needs.