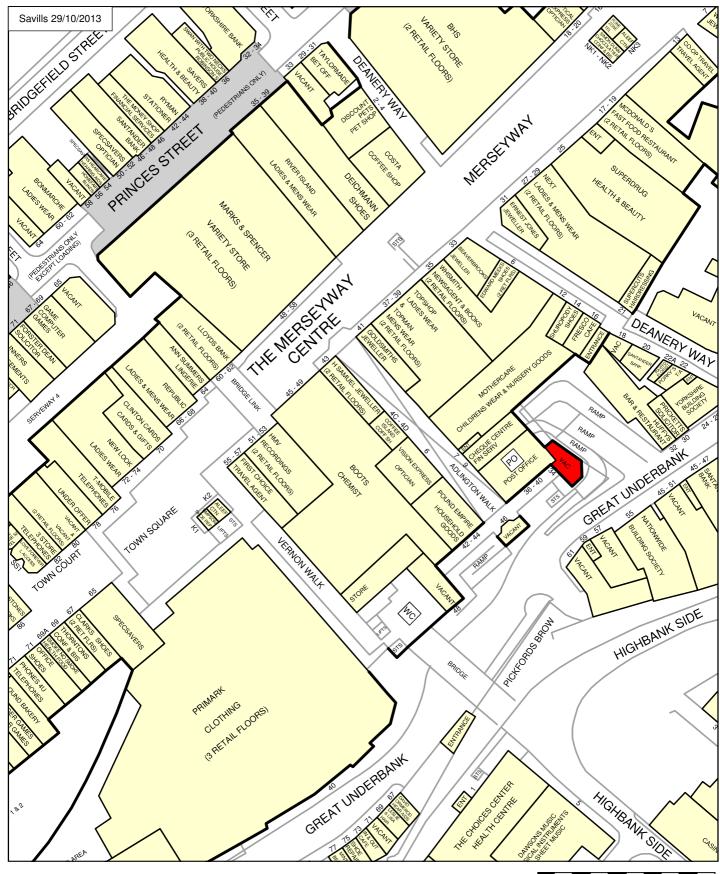

#### Location

Merseyway Shopping Centre is the prime retail pitch within Stockport. The Centre comprises 350,000 sq ft of retail accommodation and generates a footfall in excess of 14.4m shoppers per annum. Retailers in close proximity include **Vision Express, Pound Empire** and the **Post Office**.

## Stockport

0845 6016011 goad.sales@uk.experian.com

50 metres