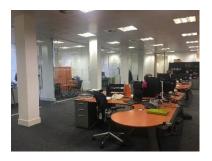

### **Accommodation**

The available accommodation comprises the first floor as follows:

| Floor | Size, sq ft (sq m)     |  |
|-------|------------------------|--|
| First | 5,945 (552.30) approx. |  |

## **Amenities**

- Air Conditioning
- Raised Floors
- 2 x Passenger Lifts
- Manned Reception

- · Showers and Bike Storage
- 24 Hour Access