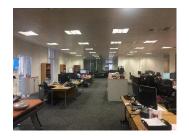

# First Floor Offices

### **Accommodation**

The available accommodation comprises the first floor as follows:

| Floor | Size, sq ft (sq m)     |  |
|-------|------------------------|--|
| First | 5,945 (552.30) approx. |  |