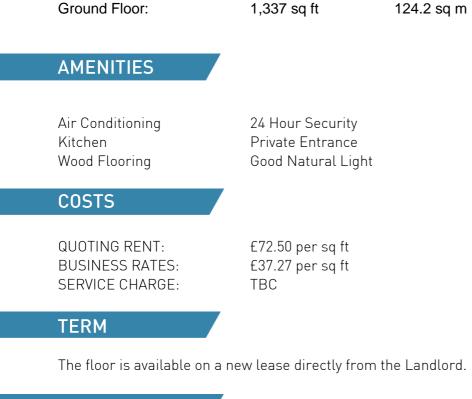

# Ground Floor A1 / Gallery To Let

1,337 sq ft (124.2 sq m)

IMPORTANT NOTICE — BDG Sparkes Porter LLP in their own right as agents for the vendor/lessor of this property draw your attention to the following:- These particulars are intended to provide prospective purchasers/tenants with only a general introduction to this property and do not form part of any offer or contract. These particulars are believed to be correct, but neither BDG Sparkes Porter LLP nor the vendor/lessor accept responsibility for any error they may contain. These particulars are not to be relied upon as a statement or representation of fact and prospective purchasers/tenants must satisfy themselves as to their correctness by inspection or otherwise. Neither the agents, or any of their employees, has any authority to make or give any further representation or warranty in relation to this property. All terms quoted are exclusive of VAT.

### ACCOMMODATION

The available accommodation is arranged to provide a large open plan gallery area with ancillary offices and kitchen. The gallery is fully air conditioned, has good natural light and an attractive wooden floor.