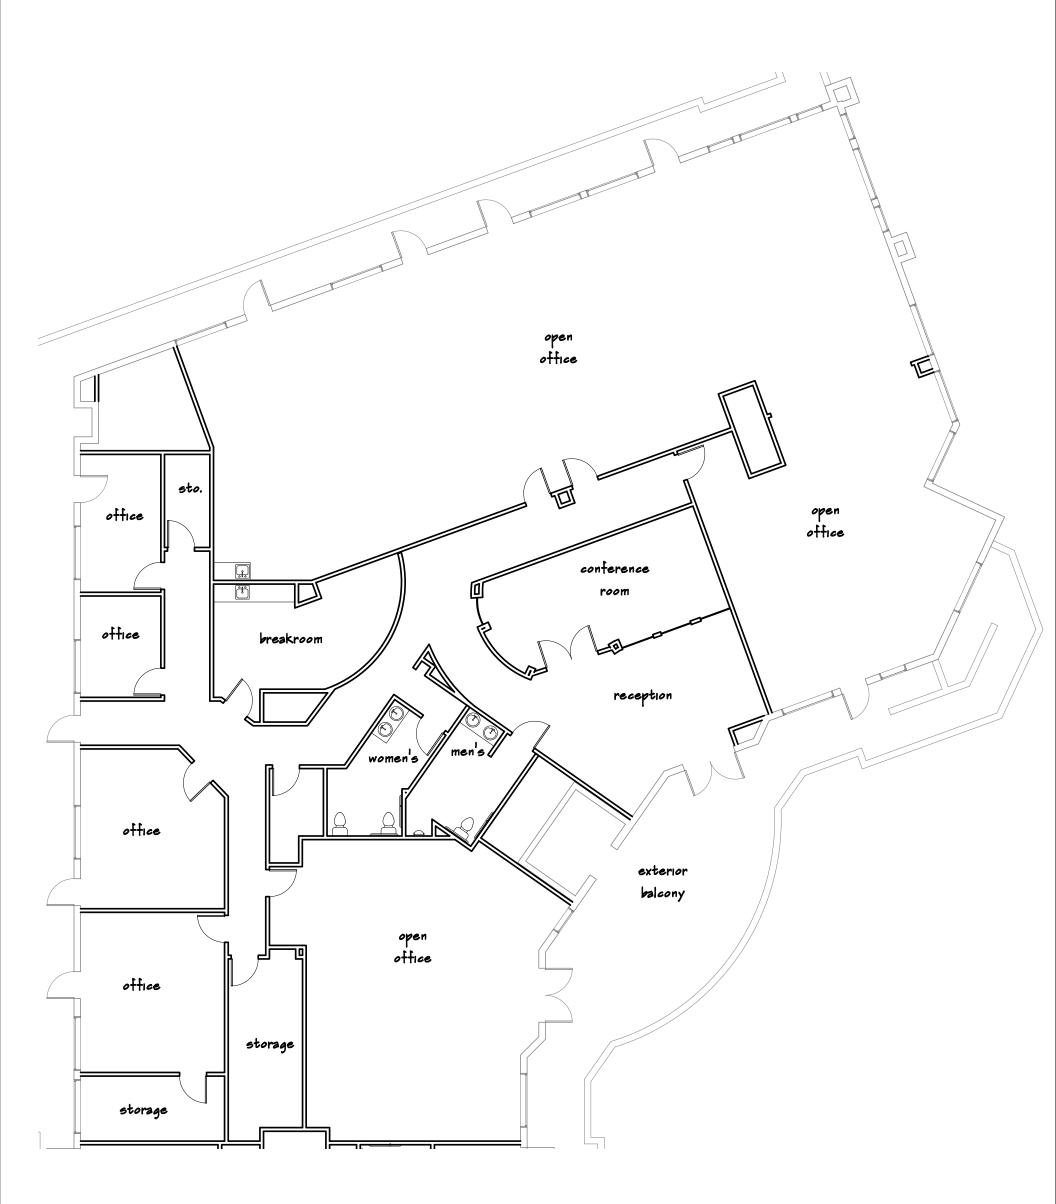

| Tech Center        | 14015      |                                                |
|--------------------|------------|------------------------------------------------|
| Suite 205          | 03.24.2014 |                                                |
| 2911 N Tenanya Way |            | <b>iawa</b> studio                             |
| Floor Plan         | -          | architecture • interior design<br>702.598.1723 |