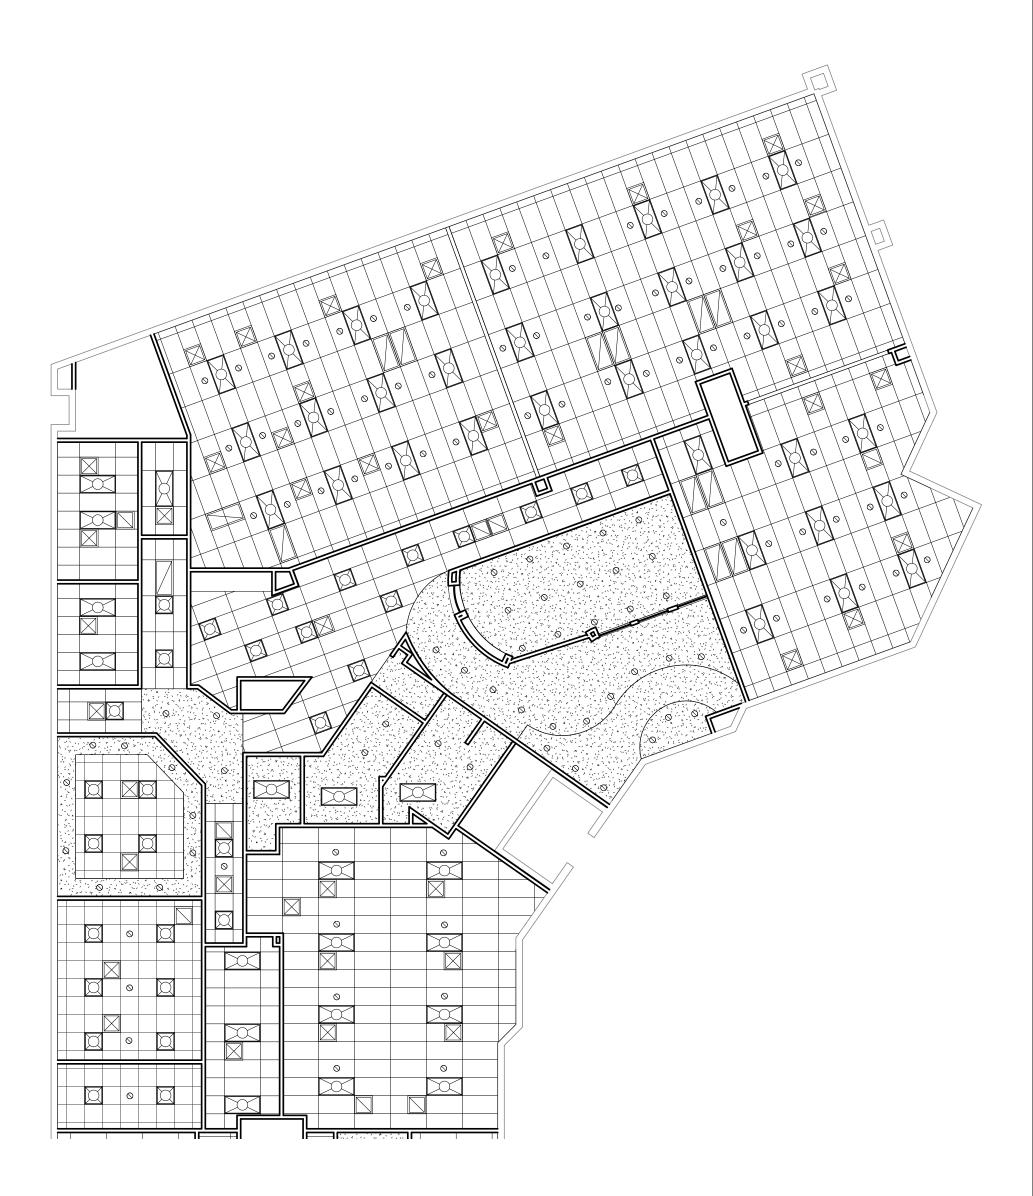

| Tech Center        |                        | 14015      | • •                                            |
|--------------------|------------------------|------------|------------------------------------------------|
| Suite 205          |                        | 03.24.2014 | <b>A3</b>                                      |
| 2911 N Tenanya Way |                        |            | <b>jawa</b> studio                             |
|                    | Reflected Ceiling Plan |            | architecture • interior design<br>702.598.1723 |