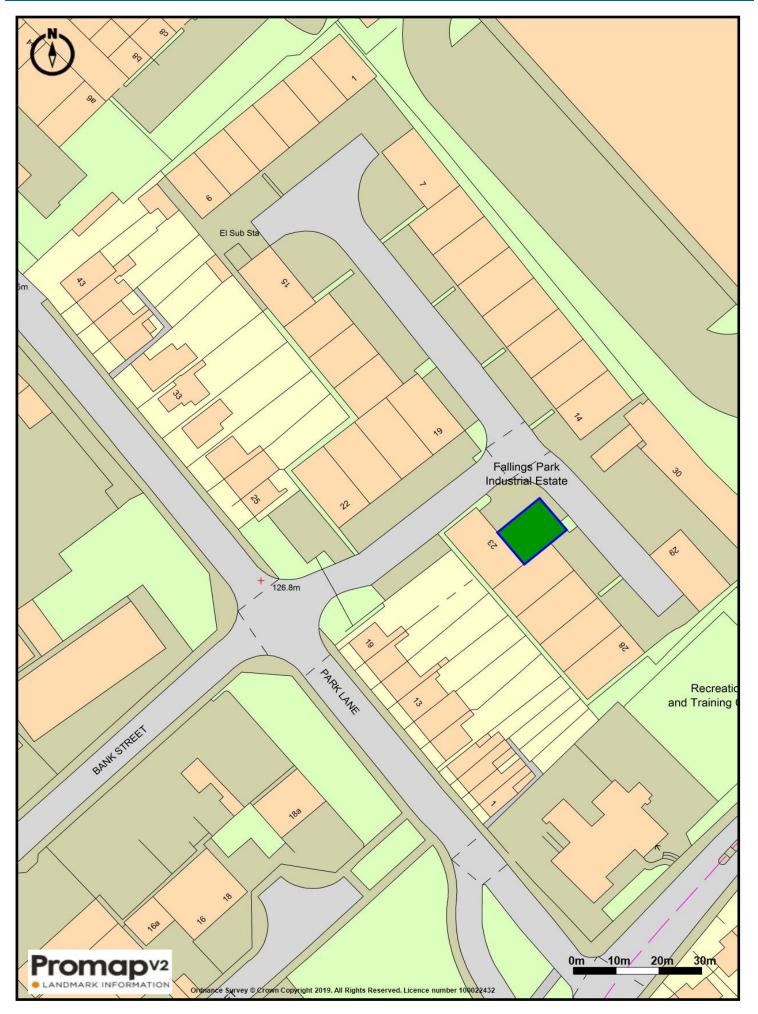

# **LOCATION**

The property is situated on Fallings Park Industrial Estate, a development of small units accessed via Park Lane close to the junction with Cannock Road (A460). The M42 Motorway is approximately 4 miles to the north at Junction 1. Wolverhampton City Centre is approximately 2 miles to the southwest.

# **VIEWING**

**Strictly** by the prior appointment with Bulleys at their Wolverhampton Office on 01902 713333.

Details prepared 06/19.

Site Plan- For Identification only- Not to scale. Accuracy cannot be guaranteed