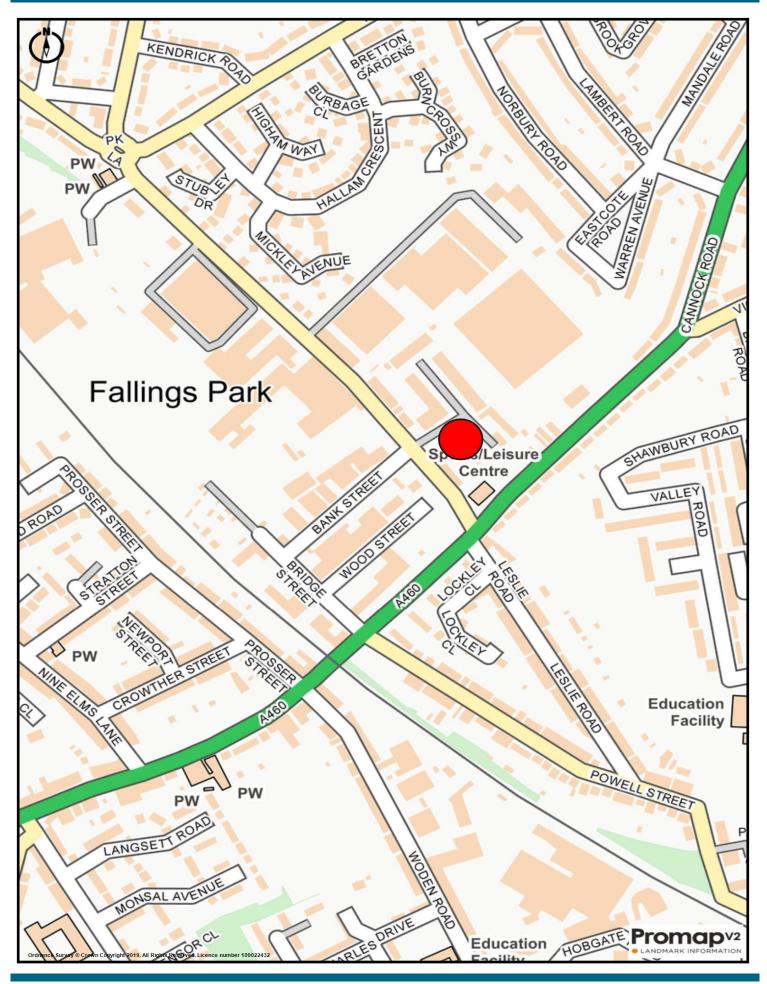

# **LOCATION**

The property is situated on Fallings Park Industrial Estate, a development of small units accessed via Park Lane close to the junction with Cannock Road (A460). The M42 Motorway is approximately 4 miles to the north at Junction 1. Wolverhampton City Centre is approximately 2 miles to the southwest.