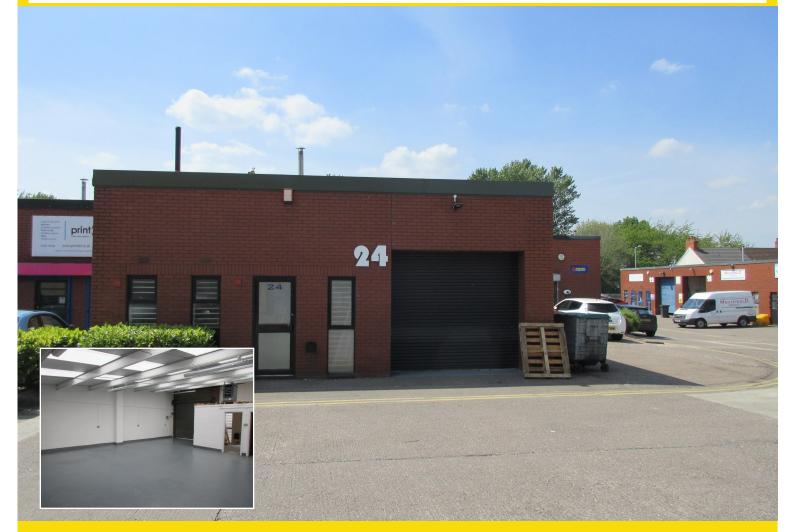

# TO LET (MAY SELL)

INDUSTRIAL UNIT

UNIT 24 FALLINGS PARK INDUSTRIAL ESTATE PARK LANE WOLVERHAMPTON WV10 9QB

1,211 sq ft (112 sq m)

Well presented.

Car parking.

Starter Unit.

Recently refurbished.

# **DESCRIPTION**

The unit is of single storey with brick/block elevations under a single pitched roof incorporating roof lights. Accommodation is provided with workshop, offices, and w.c. facilities. Access is via a pedestrian door to the front of the unit which provides access to the office accommodation. A roller shutter door provides further access to the workshop area.