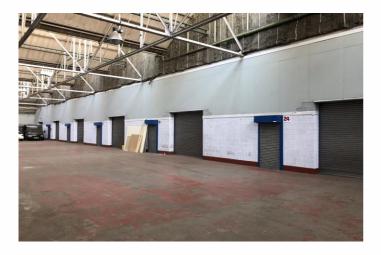

# **Description**

The Box Works Industrial Estate offers a number of self-contained ground floor workshop annexe units with a min. eaves height of 5.6m. Each annexe unit provides an open plan workshop space with WC and kitchenette provisions to the side or rear of the unit. Access is via loading bay beind a secure electric roller shutter along with a seperate personnel door, npth to the front of each unit.

There is a single dedicated car parking space to the front of each unit with additional car parking provided in the shared car park located externally to the side of the Box works.

Mains services to the unit include single phase electric, water and drainage.