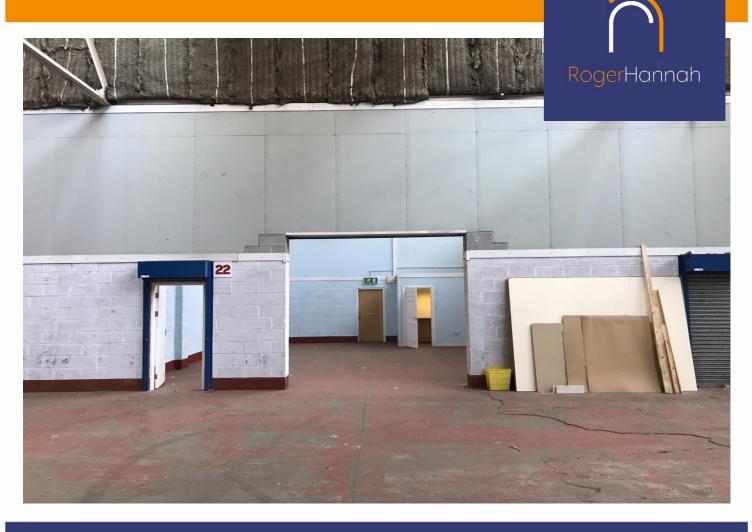

# **Description**

The Box Works Industrial Estate offers a number of self-contained ground floor workshop annexe units with a min. eaves height of 5.6m. Each annexe unit provides an open plan workshop space with WC and kitchenette provisions to the side or rear of the unit. Access is via loading bay beind a secure electric roller shutter along with a seperate personnel door, npth to the front of each unit.

There is a single dedicated car parking space to the front of each unit with additional car parking provided in the shared car park located externally to the side of the Box works.

Mains services to the unit include single phase electric, water and drainage.

#### Accommodation

Measured in accordance with RICS Property Measurement (2nd Edition) to provide the following approx. Gross Internal Area:

Workshop/Storage Unit 890 sq ft / 82.72 sq m