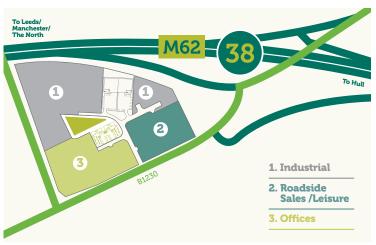

#### Location

J38 is an important transport hub for business and the local community which has seen considerable development in recent years. Green Park is a rapidly developing mixed use business park, which is immediately adjacent to the M62 motorway and J38, with good frontage to Main Road, Newport (B1230). The park has been strategically zoned by Horncastle for industrial, office and roadside sales / leisure opportunities to create the best environment for each business activity to prosper.

### Site Plan