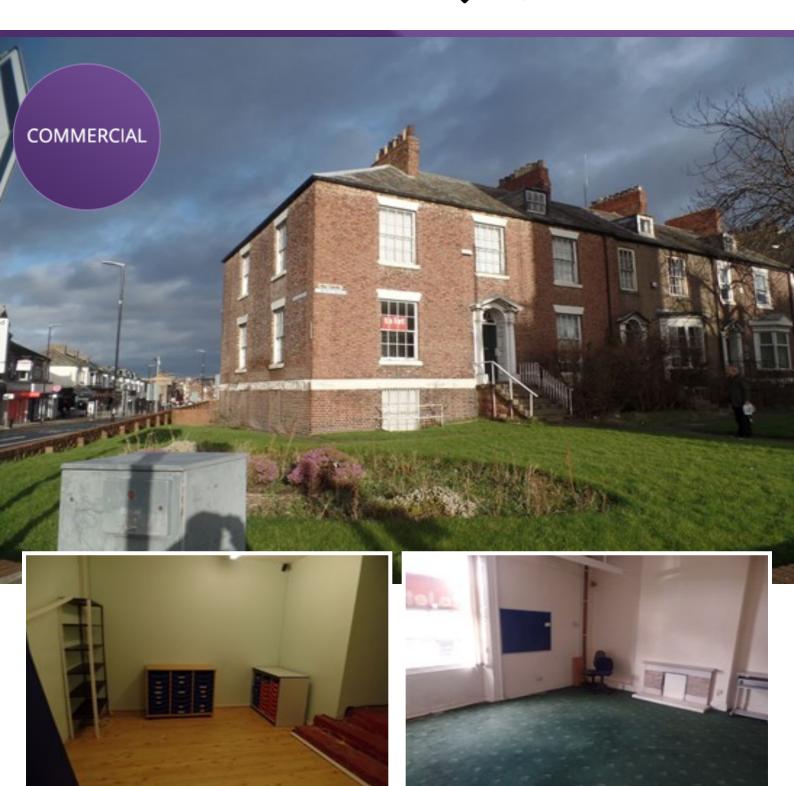

## Description

Available to let is a two storey, four floor building located very prominently on the corners of Beach Road and Fowler Street. The building is Grade II listed with original features remaining, being built in the 1830s. The property comprises basement, office and reception rooms to first and second floors as well as further rooms on an attic floor, making up 20 rooms in total with an NIA of 3,543sqft. The property benefits from gas, water, electric and an alarm system, as well as 11 parking spaces to the rear.

### Location

The subject property is very prominently located on the corner of Beach Road and Fowler Street, South Shields, which lies approximately 8 miles north of Sunderland and 12 miles east of Gateshead. South Shields also lies within close proximity to the Tyne Tunnel with convenient links to the A19 and A185. The area benefits from a reasonable level of services and facilities together with good levels of footfall and passing trade.