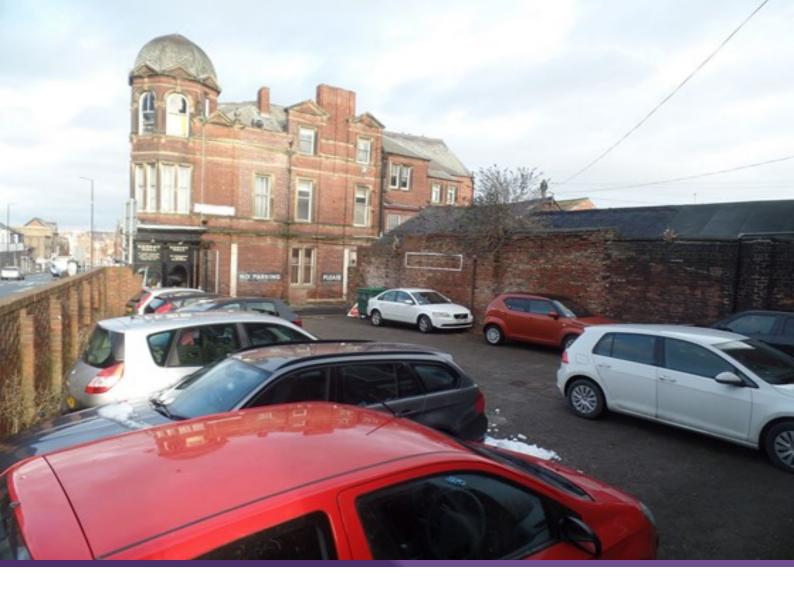

## Description

Available to let is a two storey, four floor building located very prominently on the corners of Beach Road and Fowler Street. The building is Grade II listed with original features remaining, being built in the 1830s. The property comprises basement, office and reception rooms to first and second floors as well as further rooms on an attic floor, making up 20 rooms in total with an NIA of 3,543sqft. The property benefits from gas, water, electric and an alarm system, as well as 11 parking spaces to the rear.