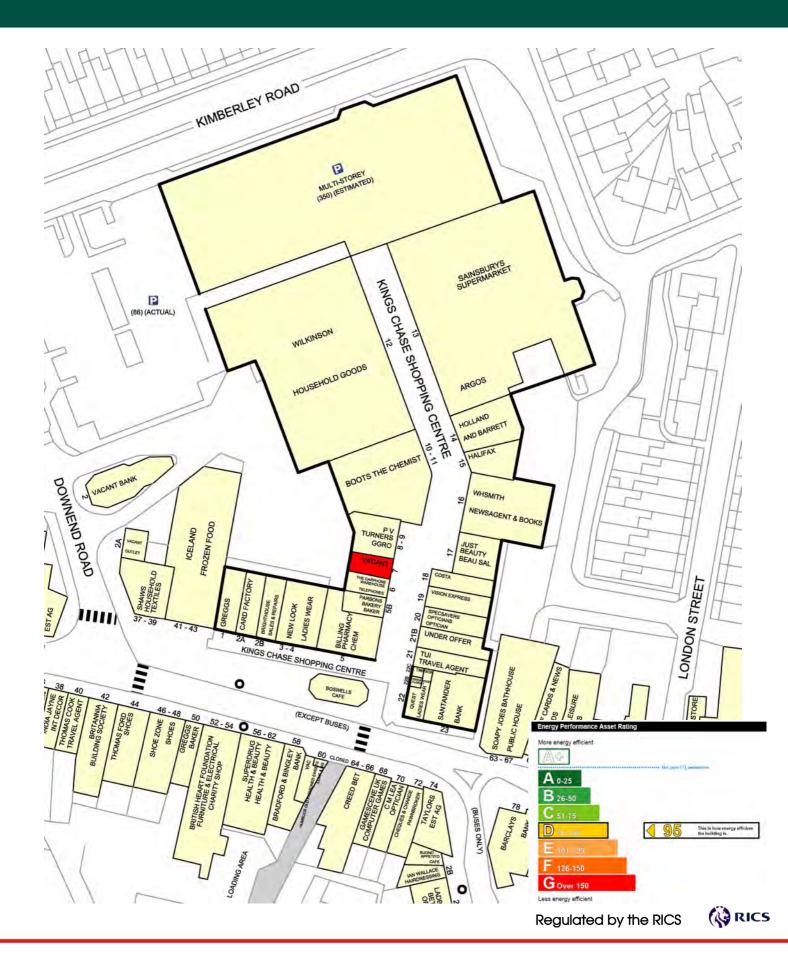

### LOCATION

The premises are positioned in a prime location within the Kings Chase Shopping Centre, being adjacent to Carphone Warehouse. Nearby retailers include **Boots**, **WH Smith**, **Boswells**, **Specsavers** and **TUI Travel**.

Kings Chase Shopping Centre is anchored by **Wilkinson** and **Sainsbury's**, with a multi-storey car park for 350 vehicles.

The Shopping Centre benefits form an average weekly footfall of circa. 60,000 persons.