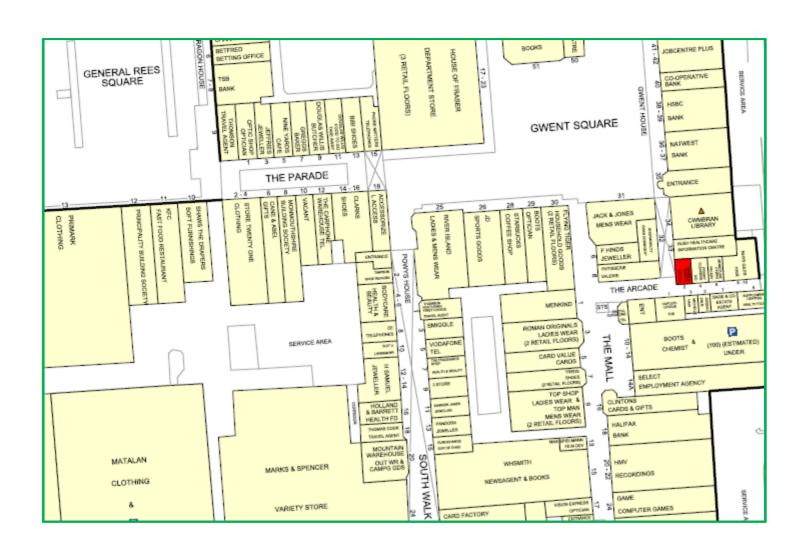

The property occupies a corner location with return frontage.

The location of the premises is shown on the attached Street Traders Plan.