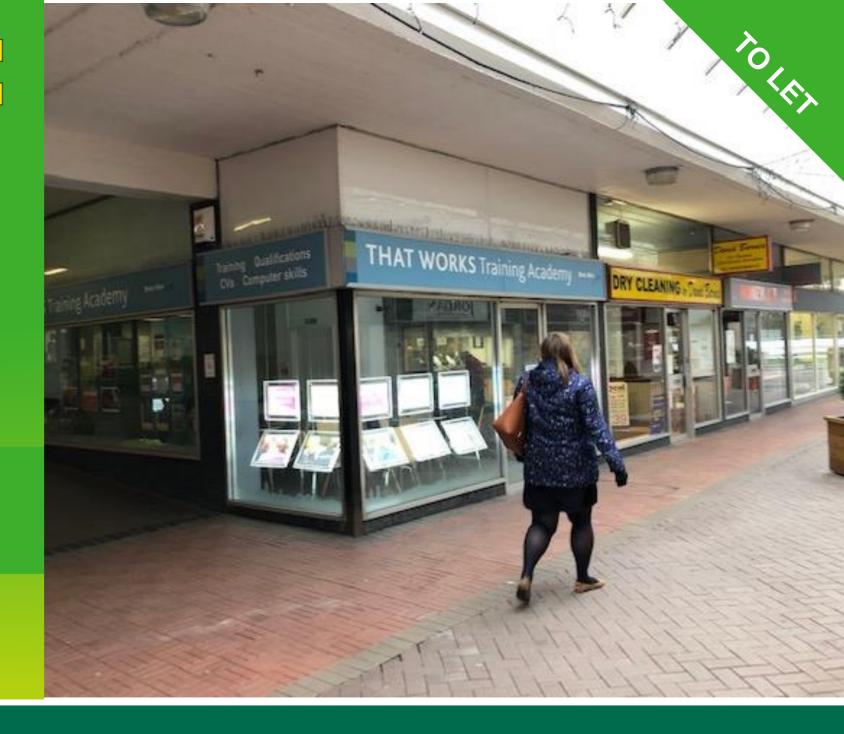

### **LOCATION**

The premises are situated on The Arcade, a short distance from The Mall where many multiple retailers are trading including Trespass, Patisserie Valerie, WH Smith, TReds, HMV and F Hinds.

The property occupies a corner location with return frontage.

The location of the premises is shown on the attached Street Traders Plan.

#### **DESCRIPTION**

The property comprises a ground floor retail unit with ancillary accommodation in the basement.