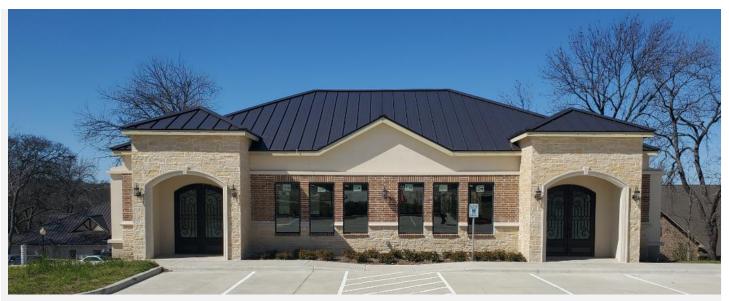

# Professional / Medical Offices for Sale Eldorado Park

3094 Laura Lane, McKinney TX 75070 — Contract Pending 2210 Bush Drive, McKinney TX 75070 - Available

## **Properties Details:**

- ♦ Professional or Medical Office Space
- ♦ 4800 sf with 480 sf bonus basement storage
- ♦ \$245 psf shell condition for 2210 Bush Dr

## Features for 2210 Bush Drive:

- Own the building and the land
- ♦ Ready for custom finish out
- ♦ 0.566 acres for 2210 Bush Drive
- ♦ 12' ceiling through-out
- ♦ Standing seam metal roof
- ♦ Located in area of heavy and affluent population
- ♦ Great location: I-75 / TX-121 / Eldorado Parkway
- Walking distance to shopping center and dining