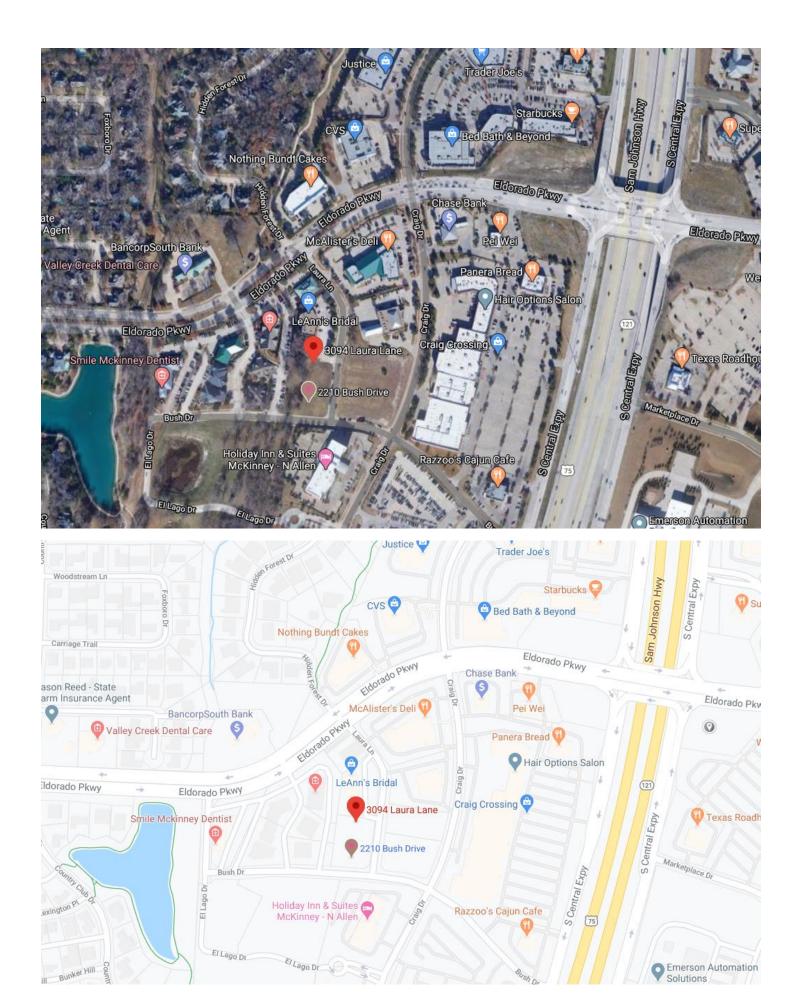

# Professional / Medical Offices for Sale Eldorado Park

3094 Laura Lane, McKinney TX 75070 — Contract Pending 2210 Bush Drive, McKinney TX 75070 - Available

### **Location:**

This property is located at the heart of McKinney's growth area at Highway 75 and Highway 121.

This is the only ready to finish out office shell within at least a two-mile radius.