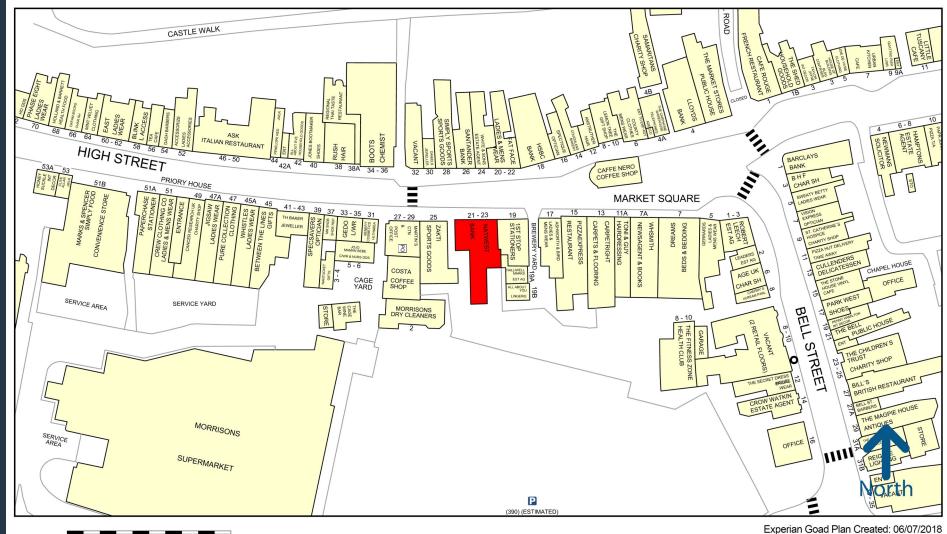

## Location

Reigate is a historic, affluent, town in Surrey, in the south east of England. It has a population of c.21,000 and falls within the London commuter belt, being 19 miles south of London.

The property is centrally located on Reigate High Street. To the rear of the property is a Morrisons supermarket with c.390 car spaces, the main car park for the town. The High Street is predominantly occupied by national multiple occupiers such as Boots, WH Smith, M&S etc as well as more niche fashion brands such as Mint Velvet, Sweaty Betty, Jigsaw and Phase Eight.

#### James Rur

T: 020 7911 2268 E: james.burt@gva.co.uk

50 metres

Map data

Copyright and confidentiality Experian, 2017. © Crown copyright and database rights 2017. OS 100019885

Created By: GVA

For more information on our products and services: www.experian.co.uk/goad | goad.sales@uk.experian.com | 0845 601 6011