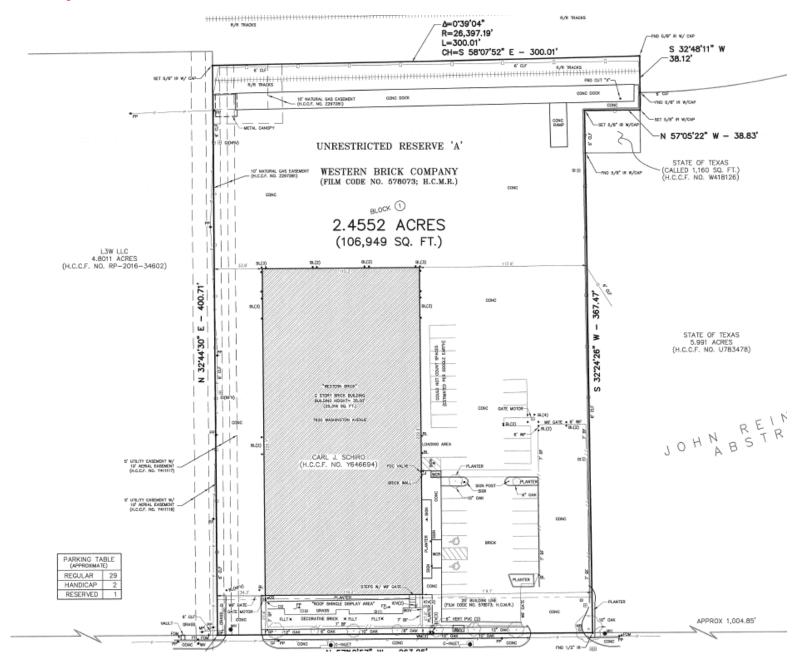

# For Sale

31,845 s.f. building available on ±2.4552 acres of land 7620 Washington Avenue

One block north of I-10 on Washington Avenue in the Design District

### ±2.4552 acres | 7620 Washington Avenue

Area Traffic Counts

### Call broker for pricing

- 12,595 square feet of showroom and offices, 19,250 square feet of storage, and 36 parking spaces
- Located one block north of I-10 on Washington Avenue, this site is located outside of floodplain.
- Great accessibility and visibility from both I-10 and Washington Avenue.
- Built in 2008, the building is fully sprinklered with concrete deck construction.
- 2018 tax rate is \$2.530443.
- Tenant's lease expires September 30, 2020.

## Site Survey