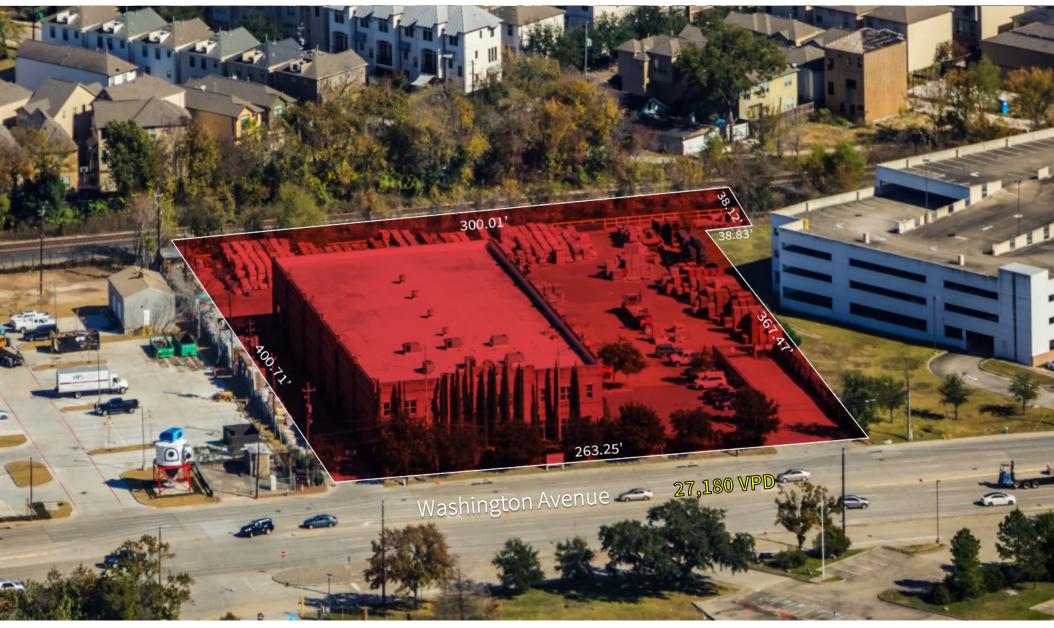

## Site Survey

### ±2.4552 acres | 7620 Washington Avenue

Area Traffic Counts

#### 27,180 VPD

Washington Ave at site

208,540 VPD

I-10 W at Washington Ave

169,790 VPD

I-10 E at Memorial Park

**Estimated Population** 

**3-miles 5-miles** 153,177 489,630