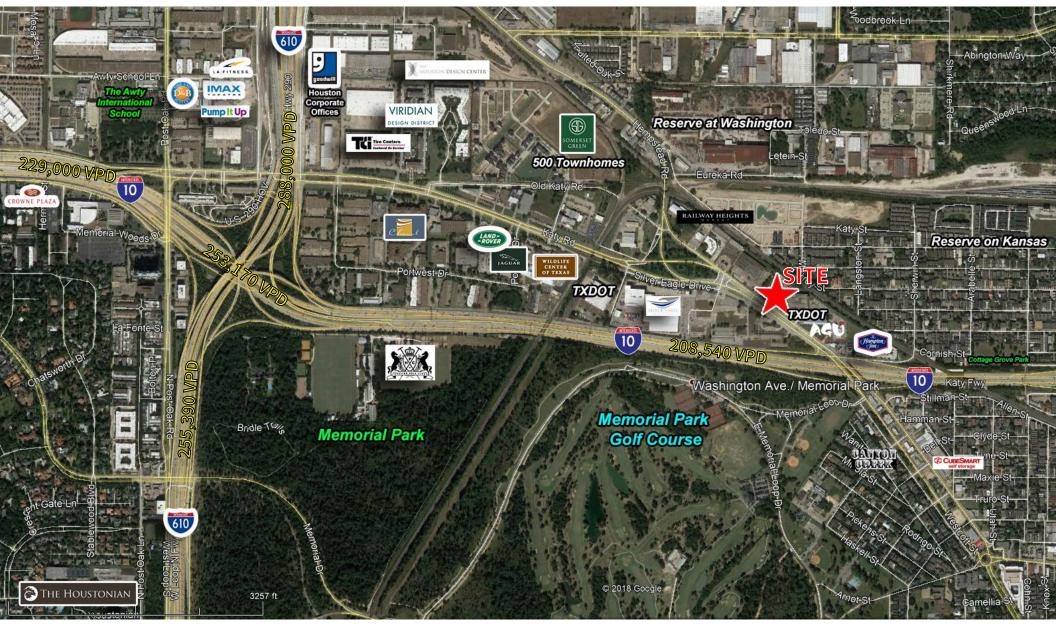

# Aerial

#### 27,180 VPD

Washington Ave at site

208,540 VPD

I-10 W at Washington Ave

169,790 VPD

I-10 E at Memorial Park

**Estimated Population** 

**3-miles 5-miles** 153,177 489,630