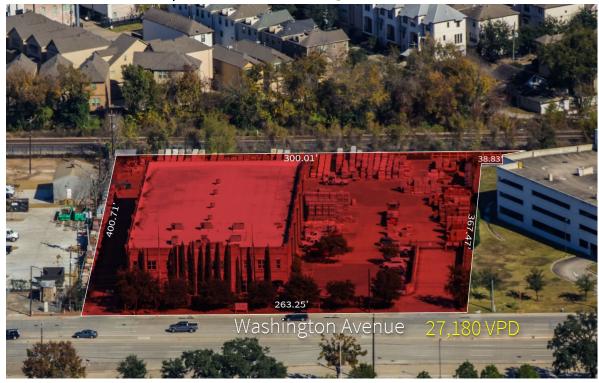

## Site Survey

### ±2.4552 acres | 7620 Washington Avenue

Area Traffic Counts

#### 27,180 VPD

Washington Ave at site

208,540 VPD

I-10 W at Washington Ave

169,790 VPD

I-10 E at Memorial Park

**Estimated Population** 

**3-miles 5-miles** 153,177 489,630