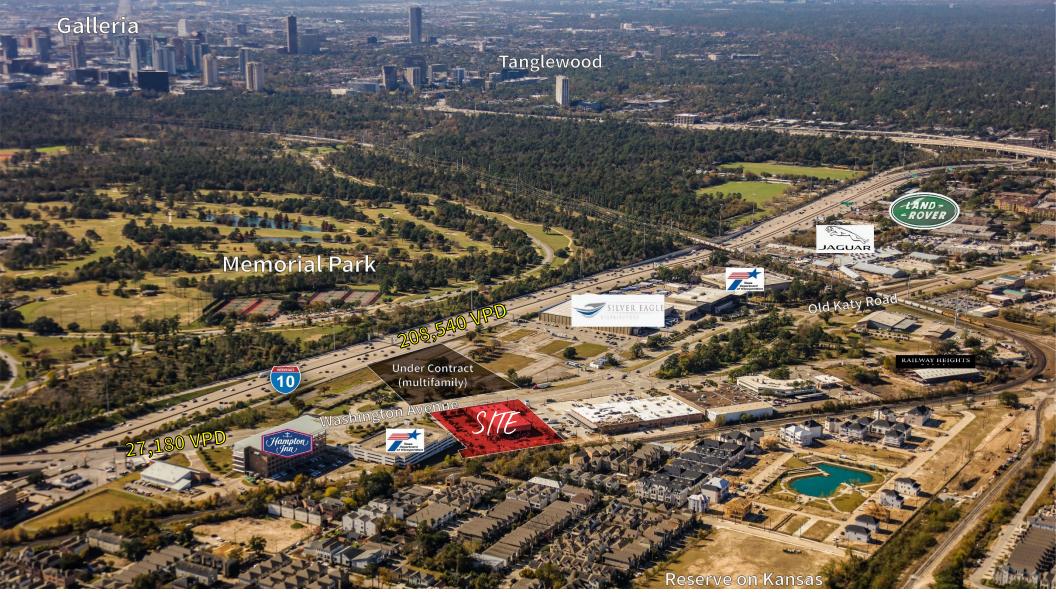

# Aerial

#### 27,180 VPD

Washington Ave at site

208,540 VPD

I-10 W at Washington Ave

169,790 VPD

I-10 E at Memorial Park

**Estimated Population** 

**3-miles 5-miles** 153,177 489,630