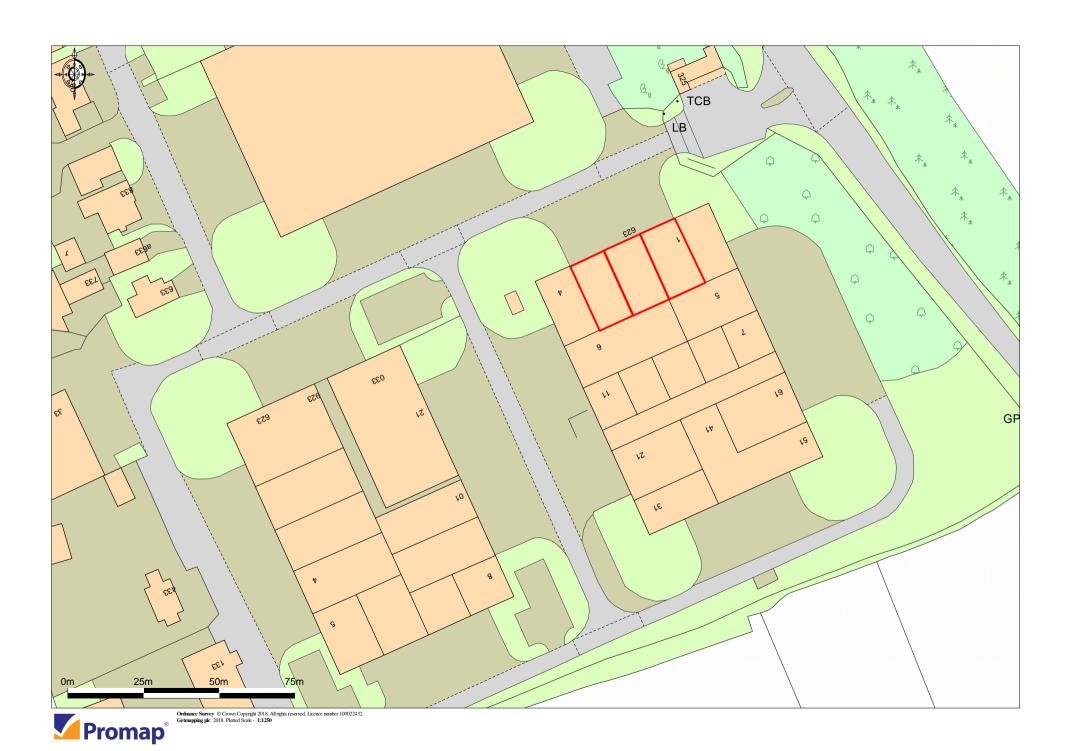

#### Schedule of Accommodation:

|         | sq. m. | sq. ft. |
|---------|--------|---------|
| Unit 1b | 297.28 | 3,200   |
| Unit 2  | 297.28 | 3,200   |
| Unit 3  | 297.28 | 3,200   |

Units may be combined, subject to terms to be agreed.