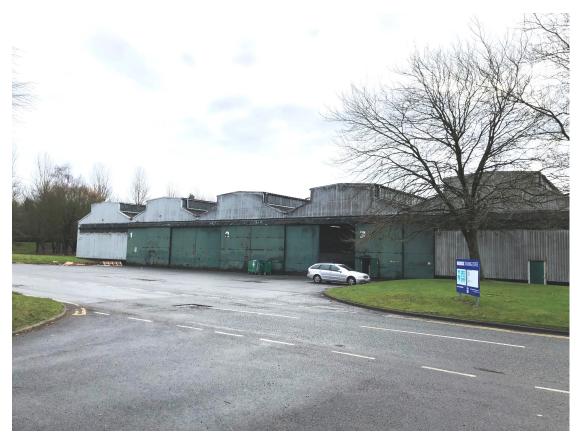

## **Description:**

The premises comprise of a terrace of steel framed industrial units with lined pitched roofs with translucent roof lights. The elevations are of blockwork and clad construction and the units have concrete floors.

The minimum working height within the units is approx. 5.05 metres with lighting via fluorescent strip lights.