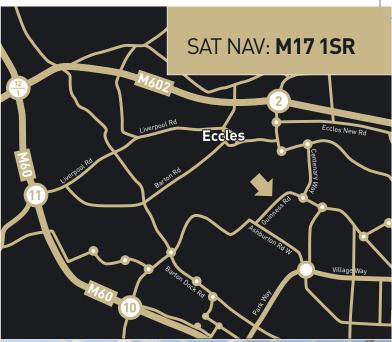

## LOCATION

The estate is situated on Harp Road off Guinness Road, in the heart of Trafford Park and within 1.5 miles of junctions 9&10 of the M60 orbital motorway, which can be accessed via Parkway (A5081) and Ashburton Road West (B5214).

Junction 2 of the M602 is within 1.5 miles of the estate and can be accessed via Centenary Way which is at the Eastern end of Guinness Road.

Manchester city centre lies approximately 4 miles to the East of the estate and Manchester airport, 10 miles to the South.