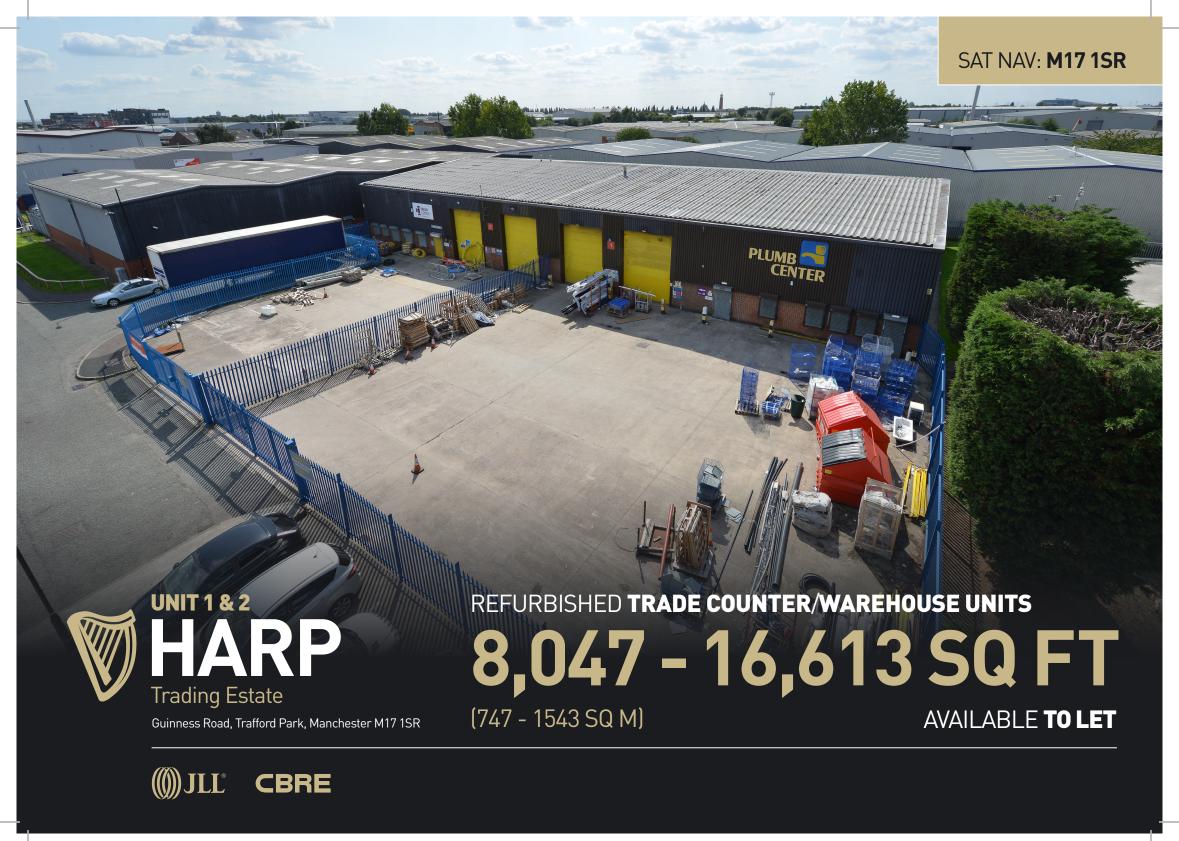

## LOCATION

The estate is situated on Harp Road off Guinness Road, in the heart of Trafford Park and within 1.5 miles of junctions 9&10 of the M60 orbital motorway, which can be accessed via Parkway (A5081) and Ashburton Road West (B5214).

Junction 2 of the M602 is within 1.5 miles of the estate and can be accessed via Centenary Way which is at the Eastern end of Guinness Road.

Manchester city centre lies approximately 4 miles to the East of the estate and Manchester airport, 10 miles to the South.

# **SPECIFICATION**

- · Steel portal frame construction
- · Brick / profile metal cladding external elevation
- · Detached self contained unit
- · Eaves height of 6 metres
- · Two level access loading doors to each unit
- · Office accommodation and WC's available in each unit
- · Lighti