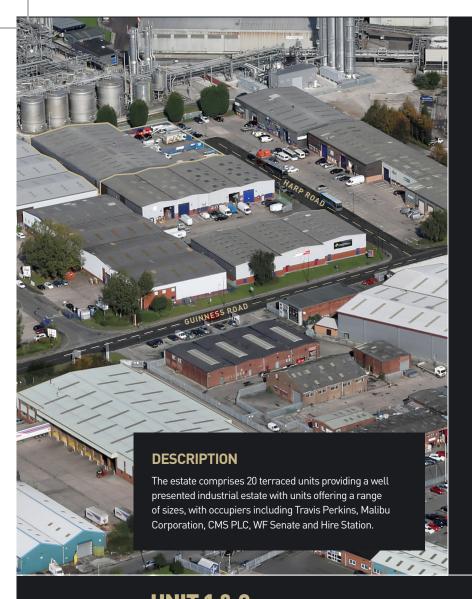

## LOCATION

The estate is situated on Harp Road off Guinness Road, in the heart of Trafford Park and within 1.5 miles of junctions 9&10 of the M60 orbital motorway, which can be accessed via Parkway (A5081) and Ashburton Road West (B5214).

Junction 2 of the M602 is within 1.5 miles of the estate and can be accessed via Centenary Way which is at the Eastern end of Guinness Road.

Manchester city centre lies approximately 4 miles to the East of the estate and Manchester airport, 10 miles to the South.