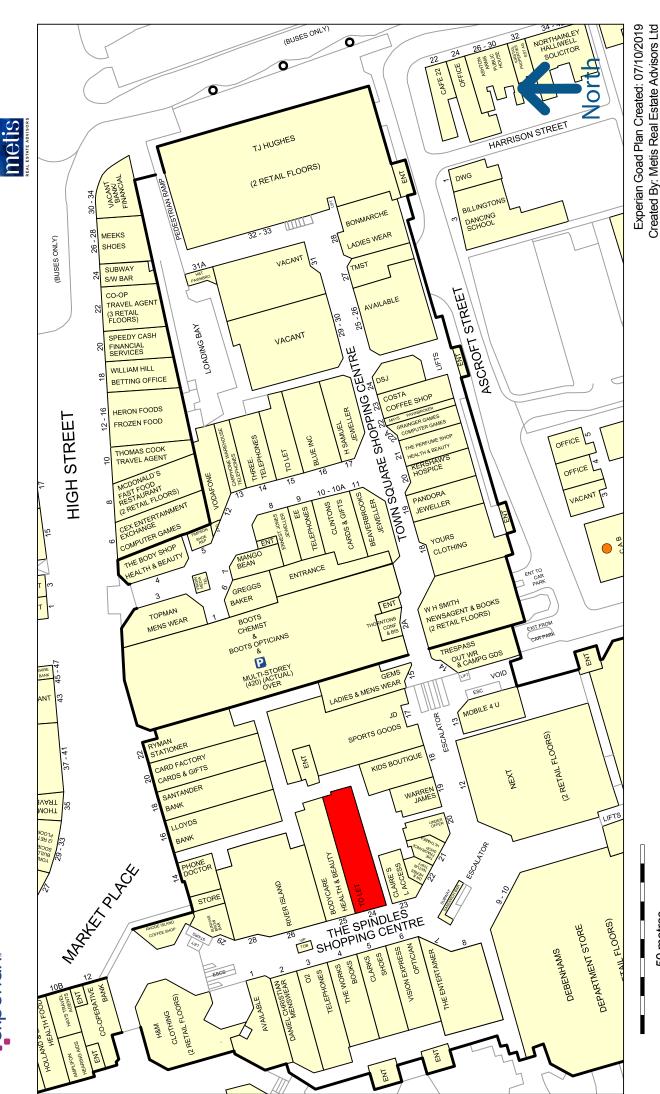

# 24 THE SPINDLES, SPINDLES & TOWN SQUARE SHOPPING CENTRE

#### **LOCATION**

Spindles and Town Square Shopping Centre comprises approximately 450,000 sq ft of retail accommodation over two trading levels, providing two multi-storey car parks with 1,370 spaces; and a tenant lineup including H&M, River Island, Next, Debenhams, TJ Hughes, JD, The Entertainer, Boots, Waterstones, B&M and Costa amongst others.