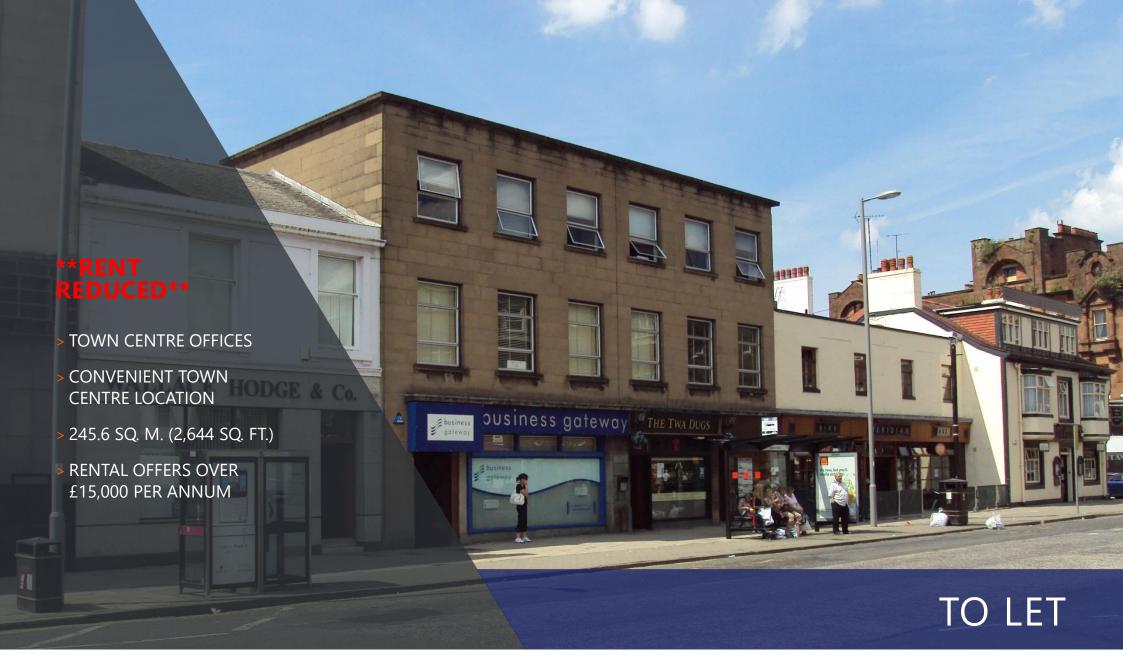

## 3 KILLOCH PLACE, AYR, KA7 2EA

#### **LOCATION**

The subjects are set within the town of Ayr, the principal settlement in the South Ayrshire Council area with a population of around 46,800.

The building is located on Killoch Place overlooking Burns Statue Square in a prominent town centre location near to Ayr railway station.

#### THE PROPERTY

The subjects comprise a second floor office suite within a three storey building with secure entry system.

The accommodation comprises the following:

- > Seven Offices
- > Store
- > Staff Toilets

#### **RENT**

Rental offers in excess of £15,000 per annum are invited.

| ACCOMMODATION | SqM   | SqFt  |
|---------------|-------|-------|
| TOTAL         | 245.6 | 2,644 |

The above area has been calculated on a net internal area basis.