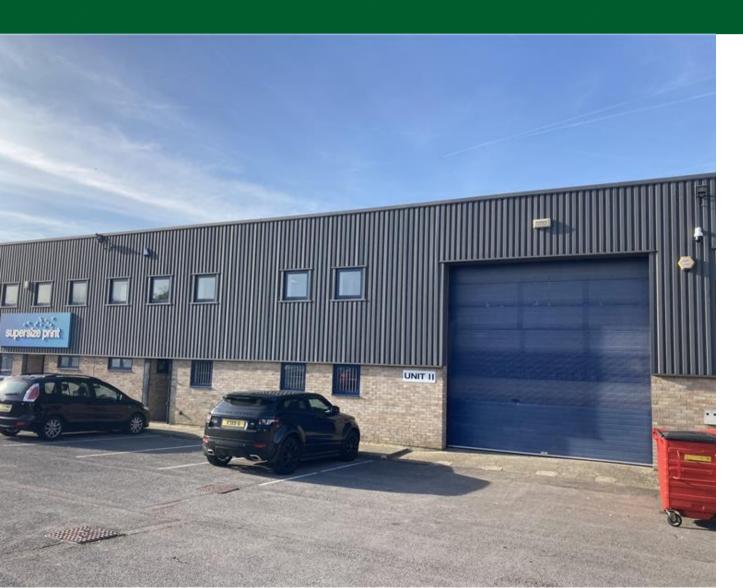

# **Unit 11 Wooburn Industrial Park**

Thomas Road Wooburn Green HP10 OPE

# 5,472 Sq Ft (508 Sq M) Industrial

- Open plan warehouse with office
- Electronic loading door
- Generous forecourt for loading
- 10 Parking spaces
- Eaves height 6.5m rising to 7.2m
- 3 Phase power supply
- Small ground and 1st floor office, teapoint and 2 x WC's.
- Centrally located close to M40 and M25

## Description

The property is situated within a terrace of modern warehouse/industrial units located on the popular Wooburn Industrial Park, with the picturesque centre of Wooburn Green just a short walk away. The estate comprises 11 Units and was originally developed during the late 1980's.

The property has good natural light provided by generous skylights and comes with a generous forecourt for parking and loading provisions.

The unit is supplied with 3 phase power supply and has good quality open plan warehouse space with the benefit of a small ground and 1st floor office, teapoint and 2 x WC's.