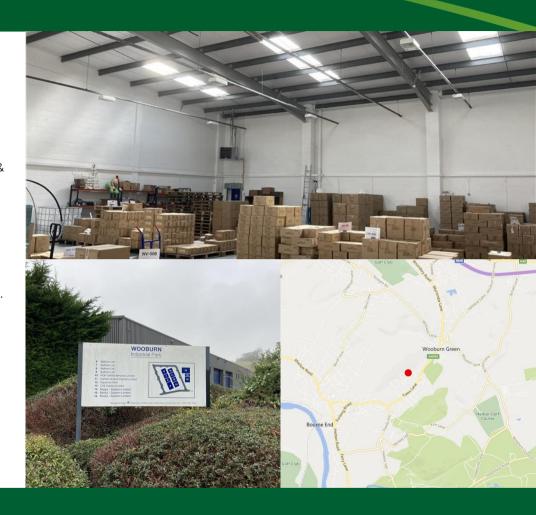

## Description

The property is situated within a terrace of modern warehouse/industrial units located on the popular Wooburn Industrial Park, with the picturesque centre of Wooburn Green just a short walk away. The estate comprises 11 Units and was originally developed during the late 1980's.

The property has good natural light provided by generous skylights and comes with a generous forecourt for parking and loading provisions.

The unit is supplied with 3 phase power supply and has good quality open plan warehouse space with the benefit of a small ground and 1st floor office, teapoint and 2 x WC's.

#### Location

Wooburn Industrial Park is located on Thomas Road, accessed via the A4094 Town Lane linking Loudwater, High Wycombe & Bourne End.

Well placed for access to M40 (2 miles north) & M25 (J15) 10 miles to the west & on to West & Central London 28 miles away. Oxford, the Midlands & Birmingham are all within easy reach & High Wycombe, Loudwater, Bourne End, Beaconsfield, Maidenhead are within a short drive.