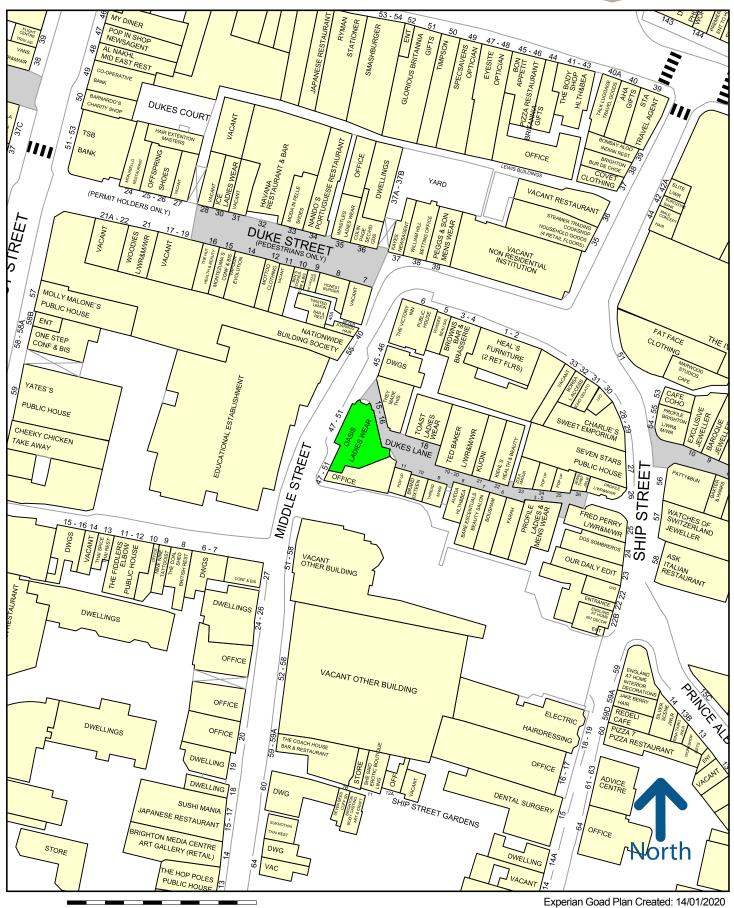

Dukes Lane offers a vibrant mix of national and independent shops and boutiques with retailers including Fred Perry, Ted Baker, Profile, Kiehl's, Kuoni, Bare Minerals, Jewel Thief, Farah and Toast.

Please refer to the attached copy of the Street Traders Plan highlighting the unit's location.

Created By: Green and Partners

50 metres

Copyright and confidentiality Experian, 2019. © Crown copyright and database rights 2019. OS 100019885

For more information on our products and services: www.experian.co.uk/goad | goad.sales@uk.experian.com | 0845 601 6011