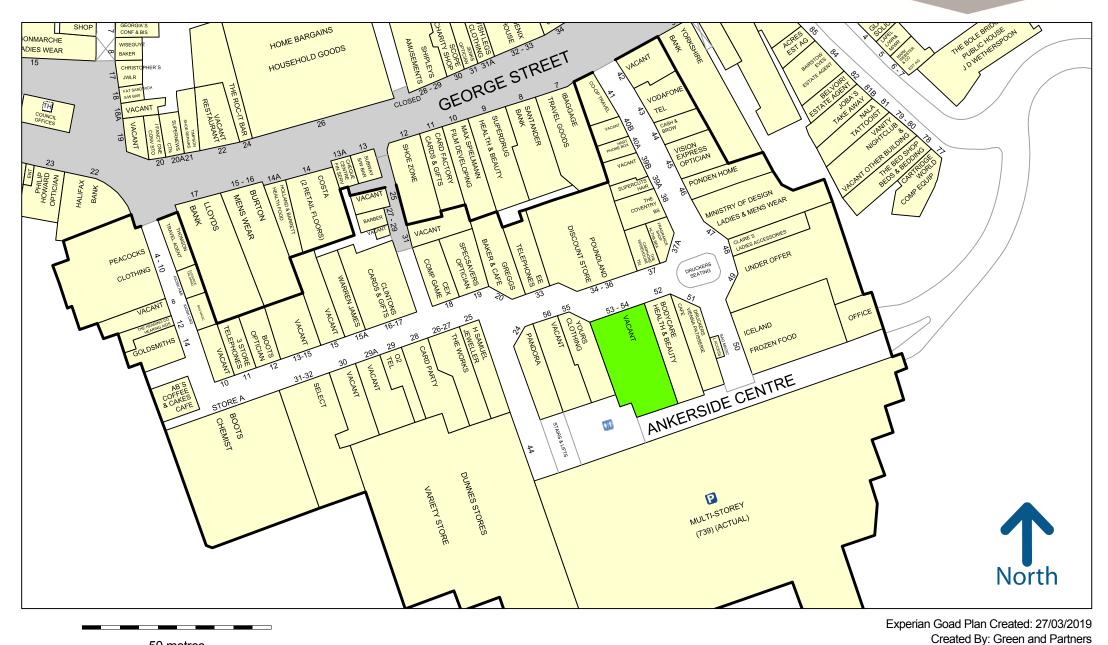

## **DESCRIPTION**

The Ankerside Shopping Centre is the prime shopping within Tamworth and is anchored by **Boots**. Other retailers in the scheme include **Iceland**, **Peacocks**, **Clintons**, **Poundland**, **Blue Inc**, **Pandora**, **Yours** and **Ponden Home**.

#### **ACCOMMODATION**

The premises have the following approximate floor areas:

**Ground Floor** 3,320 sq. ft. (308.44 sq. m) **Basement** 737 sq. ft. (68.47 sq. m)