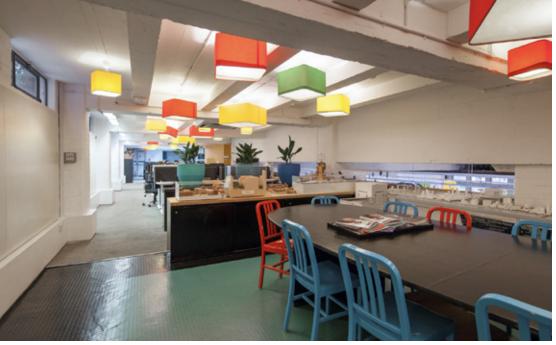

The premises provides lateral office floor space over part ground and part first floor, and a mix of open plan and cellular offices with ancillary accommodation including kitchen, W/C's, showers, workshop area and bike storage. The right hand side of the ground and first floor have been leased and is therefore not included within this sale.

Units 5,7 and 11 have been merged to provide a single office premises. The main entrance is understood to have previously been known as / or formed part of Unit 9.

SUMMARY www.rib.co.uk