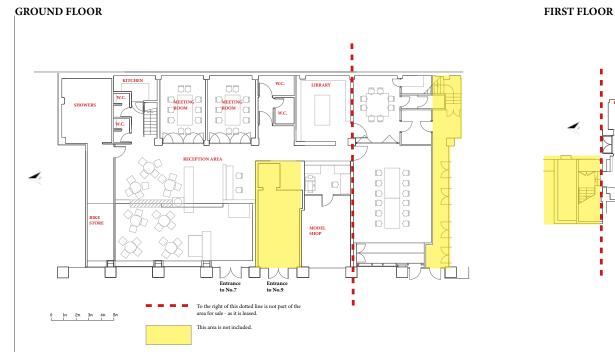

The premises provides lateral office floor space over part ground and part first floor, and a mix of open plan and cellular offices with ancillary accommodation including kitchen, W/C's, showers, workshop area and bike storage. The right hand side of the ground and first floor have been leased and is therefore not included within this sale.

Units 5,7 and 11 have been merged to provide a single office premises. The main entrance is understood to have previously been known as / or formed part of Unit 9.

SUMMARY www.rib.co.uk

# Area between dotted lines for sale. Area to the right is leased. Area excluded from sale

CONTACT www.rib.co.uk

Tel: 0207 927 0620 Email: damien@rib.co.uk