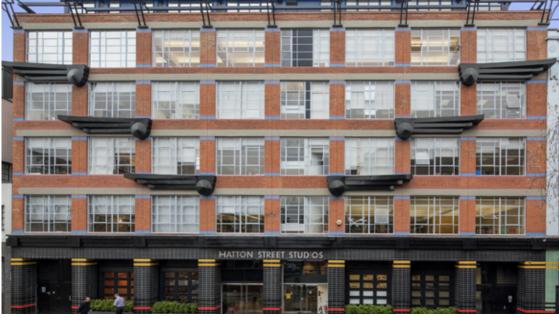

### **DESCRIPTION**

The subject property is believed to have been originally constructed as an industrial warehouse in the late 1920s and subsequently converted to offices, and comprises part ground and mezzanine floors, with five upper floors.

### **LOCATION**

The property is located on Hatton Street, situated between Frampton Street and Boscobel Street & close to Edgware Road (A5).

Hatton Street is a mixed commercial and residential area with an array of independent retailers, restaurants and cafes on the high street. Edgware Road Station (Bakerloo, Circle, Hammersmith & District Lines) is within a few minutes walking distance to the property.