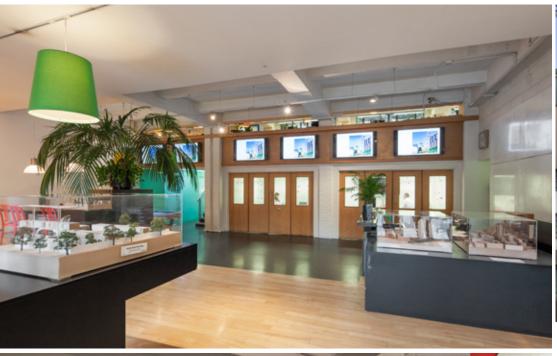

The premises provides lateral office floor space over part ground and part first floor, and a mix of open plan and cellular offices with ancillary accommodation including kitchen, W/C's, showers, workshop area and bike storage. The right hand side of the ground and first floor have been leased and is therefore not included within this sale.

Units 5,7 and 11 have been merged to provide a single office premises. The main entrance is understood to have previously been known as / or formed part of Unit 9.

SUMMARY www.rib.co.uk