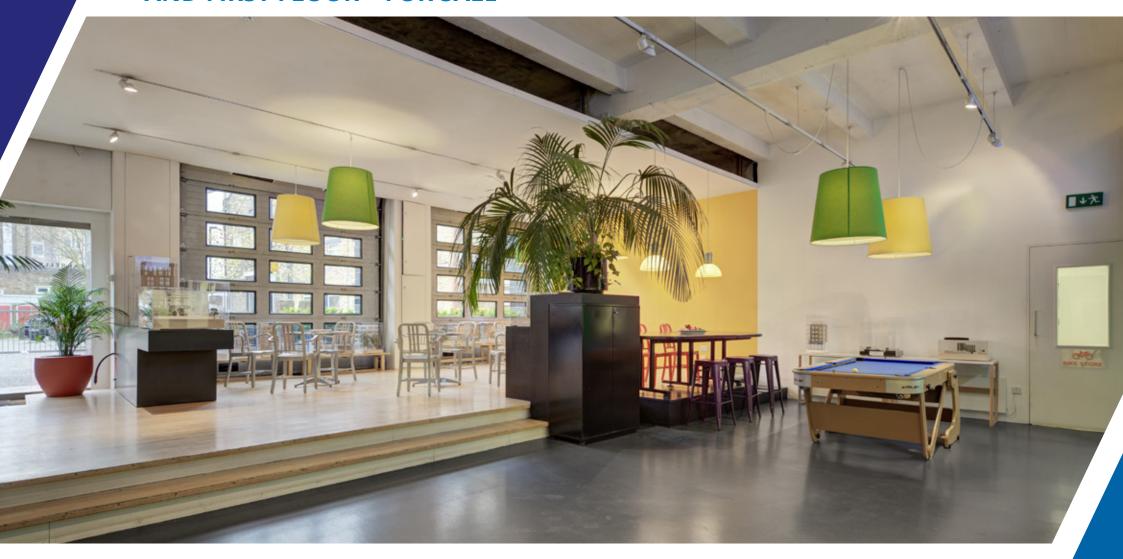

The premises provides lateral office floor space over part ground and part first floor, and a mix of open plan and cellular offices with ancillary accommodation including kitchen, W/C's, showers, workshop area and bike storage. The right hand side of the ground and first floor have been leased and is therefore not included within this sale.

Units 5,7 and 11 have been merged to provide a single office premises. The main entrance is understood to have previously been known as / or formed part of Unit 9.

SUMMARY www.rib.co.uk