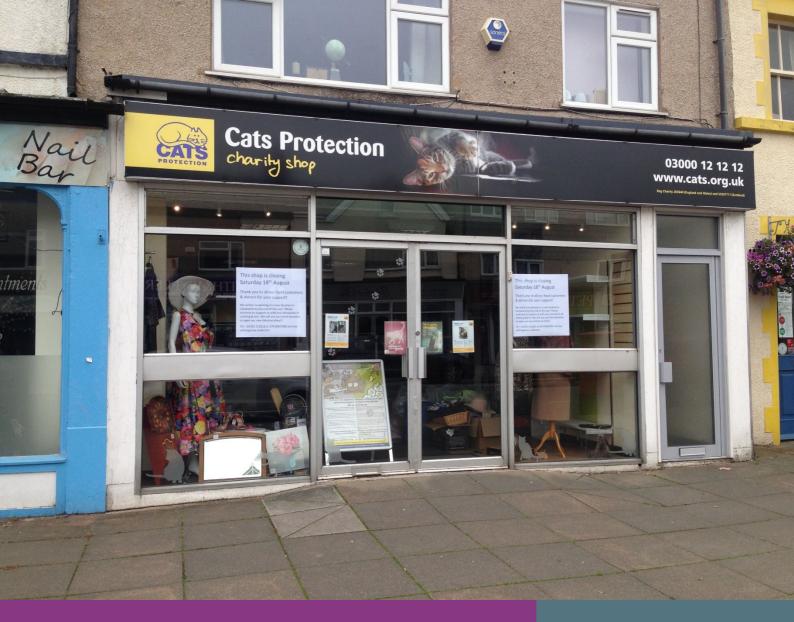

# TO LET / MAY SELL

**RETAIL UNIT** 

## Ground Floor 1,046 sq.ft. (97.20 sq.m.)

50 Madoc Street, Llandudno LL30 2TW

- Llandudno is located on the North Wales coast, 45 miles west of Chester
- Popular Summer holiday resort
- Within the principal retailing area of the town
- Rear parking for 1 vehicle

## 50 Madoc Street, Llandudno LL30 2TW