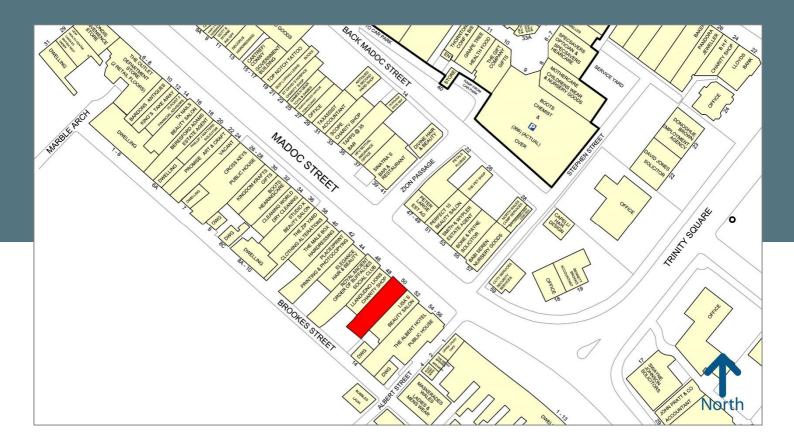

## Ground Floor 1,046 sq.ft. (97.20 sq.m.)

50 Madoc Street, Llandudno LL30 2TW

- Llandudno is located on the North Wales coast, 45 miles west of Chester
- Popular Summer holiday resort
- Within the principal retailing area of the town
- Rear parking for 1 vehicle

## 50 Madoc Street, Llandudno LL30 2TW